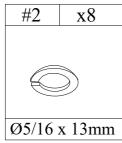

## HARDWARE SPARE LIST

#### STEP-1

Turn the Table top (A) upside down onto a clean, soft surface. Attach the Table leg (B) to the Table top (A) by using Flat washer (1), Lock Washer (2), Bolt (3) with Allen Key (4). (Don't tighten bolt).