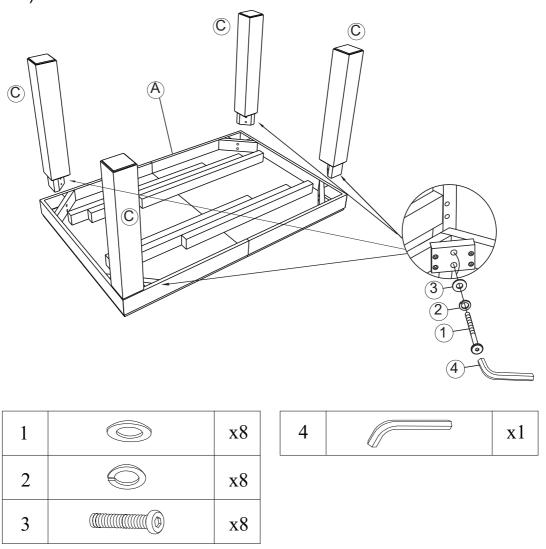

#### STEP-1

Turn the Table top (A) upside down onto a clean, soft surface. Attach the Table leg (B) to the Table top (A) by using Flat washer (1), Lock Washer (2), Bolt (3) with Allen Key (4). (Don't tighten bolt).