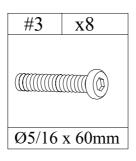

## HARDWARE SPARE LIST

#### STEP-1

Turn the Table top (A) upside down onto a clean, soft surface. Attach the Table leg (B) to the Table top (A) by using Flat washer (1), Lock Washer (2), Bolt (3) with Allen Key (4). (Don't tighten bolt).