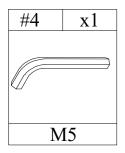

## **TOOL LIST**

#### STEP-1

Turn the Table top (A) upside down onto a clean, soft surface. Attach the Table leg (B) to the Table top (A) by using Flat washer (1), Lock Washer (2), Bolt (3) with Allen Key (4). (Don't tighten bolt).