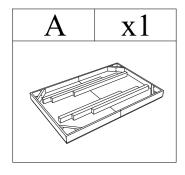

## **PARTS LIST**

#### STEP-1

Turn the Table top (A) upside down onto a clean, soft surface. Attach the Table leg (B) to the Table top (A) by using Flat washer (1), Lock Washer (2), Bolt (3) with Allen Key (4). (Don't tighten bolt).