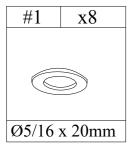

## HARDWARE SPARE LIST

#### STEP-1

Turn the Table top (A) upside down onto a clean, soft surface. Attach the Table leg (B) to the Table top (A) by using Flat washer (1), Lock Washer (2), Bolt (3) with Allen Key (4). (Don't tighten bolt).