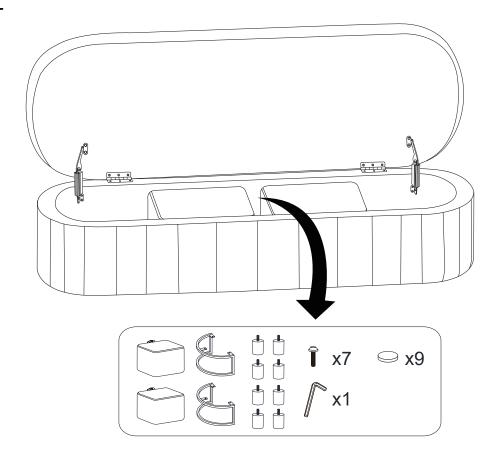

## PARTS LIST

## HARDWARE LIST

#### **SPARE**

Be sure to check all packing material carefully for small parts, which may have come loose inside the carton during shipment.