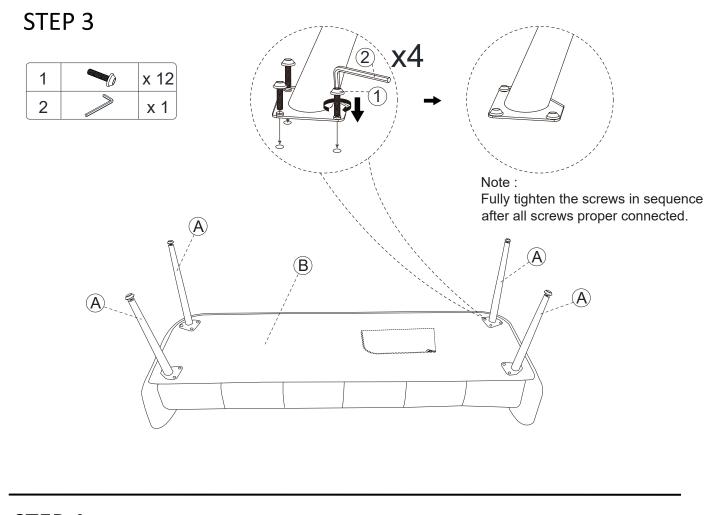

mmitted to designing and developing products to the highest industry standards.We hope you are happy with your product and welcome any feedback or comments you may have.

1

### PARTS LIST

| A   | x4 | B x1       |  |
|-----|----|------------|--|
|     |    |            |  |
| Leg |    | Seat Frame |  |

### HARDWARE LIST

| 1 x          | (12 | 2 x1      |  |
|--------------|-----|-----------|--|
|              |     |           |  |
| Bolt M6*20mm |     | Allen Key |  |

## **SPARE**

| 1 x1         |  |  |
|--------------|--|--|
|              |  |  |
|              |  |  |
|              |  |  |
| Bolt M6*20mm |  |  |

Be sure to check all packing material carefully for small parts, which may have come loose inside the carton during shipment.

## **ASSEMBLY** INSTRUCTION

STEP 1









# MAINTAINANCE and warning

- Keep furniture away from heat.
- Do not clean furniture with harsh cleansers or polish. Do not use detergents, Solvents, abrasives, spray packs or leather cleaner. Use non-color mild soap with warm water clean spills(Mix 1:10 soap to water)
- Do not place furniture under direct sunlight, material will possibly fade over time.
- Do not use on site dry Cleaning machine.
- Children should not climb or jump on the furniture.
- Do not write on furniture without a padded barrier to protect the surface.
- Not for commercial use, For residential use only.
- The maximum load is 400 LBS.

## WARRANTY

We strive to offer high-quality products, and we also try our best to satisfy each and every customer that orders from us with product or service as needed. We provide