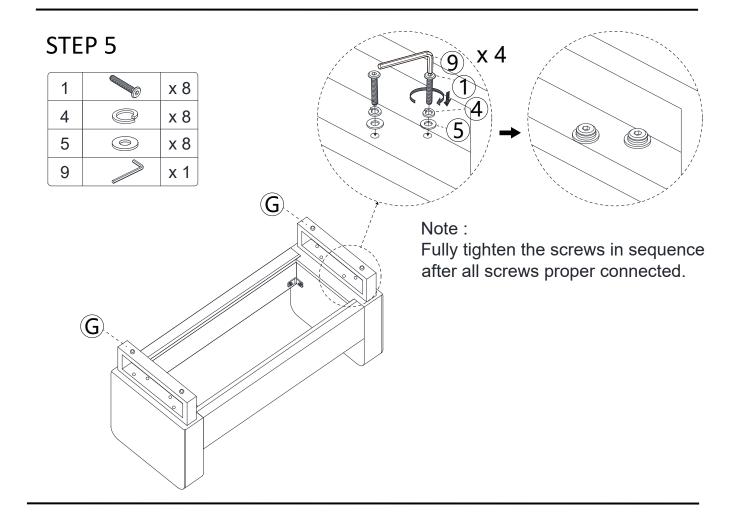

# **ASSEMBLY** INSTRUCTION

STEP 1 10 x 4 2 x 4 0) 2 10 x 1 8 8 x 4 0 8 8  $\bigcirc$ Note : 8 Fully tighten the screws in sequence after all screws proper connected. (8)

STEP 6

STEP 8

STEP 9

STEP 10