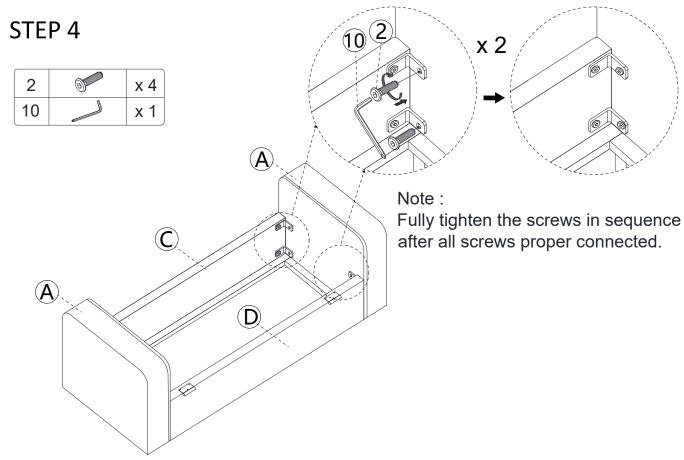

# **ASSEMBLY** INSTRUCTION

STEP 1 10 x 4 2 x 4 0) 2 10 x 1 8 8 x 4 0 8 8  $\bigcirc$ Note : 8 Fully tighten the screws in sequence after all screws proper connected. (8)

STEP 6

STEP 8

STEP 9

STEP 10