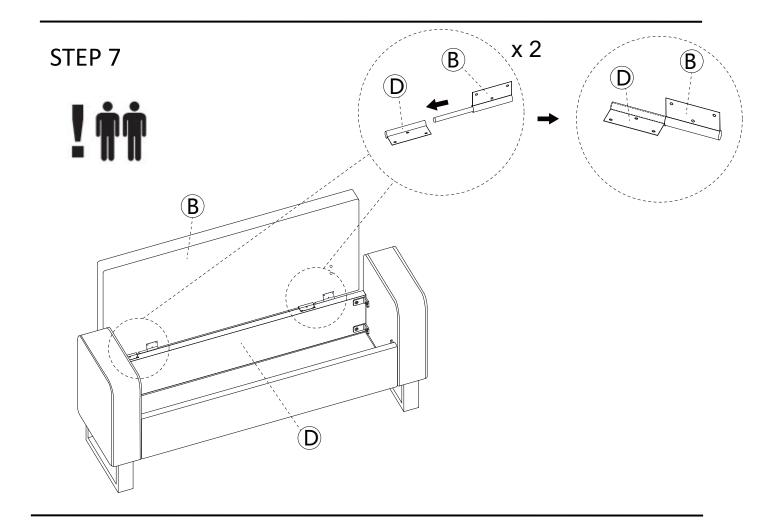

# **ASSEMBLY** INSTRUCTION

STEP 1 10 x 4 2 x 4 0) 2 10 x 1 8 8 x 4 0 8 8  $\bigcirc$ Note : 8 Fully tighten the screws in sequence after all screws proper connected. (8)

STEP 6

STEP 8

STEP 9

STEP 10