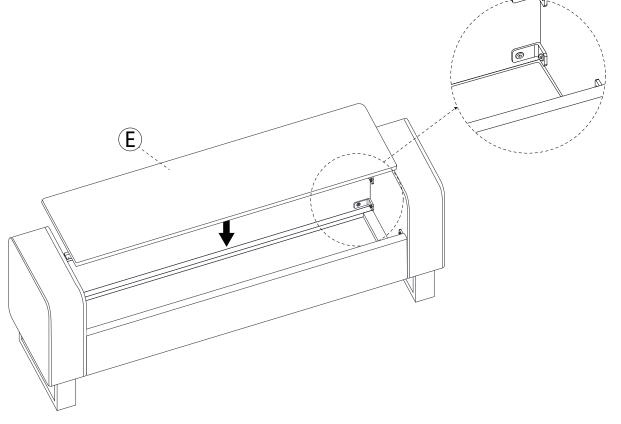

# **ASSEMBLY** INSTRUCTION

STEP 1 10 x 4 2 x 4 0) 2 10 x 1 8 8 x 4 0 8 8  $\bigcirc$ Note : 8 Fully tighten the screws in sequence after all screws proper connected. (8)

STEP 6

STEP 8

STEP 9

STEP 10