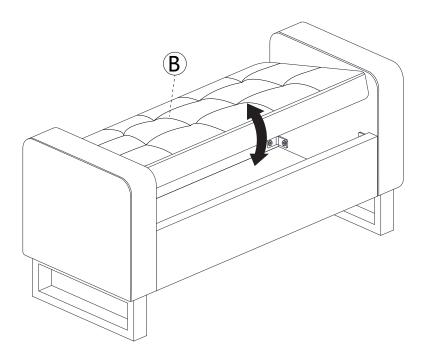

# **ASSEMBLY** INSTRUCTION

STEP 1 10 x 4 2 x 4 0) 2 10 x 1 8 8 x 4 0 8 8  $\bigcirc$ Note : 8 Fully tighten the screws in sequence after all screws proper connected. (8)

STEP 6

STEP 8

STEP 9

STEP 10