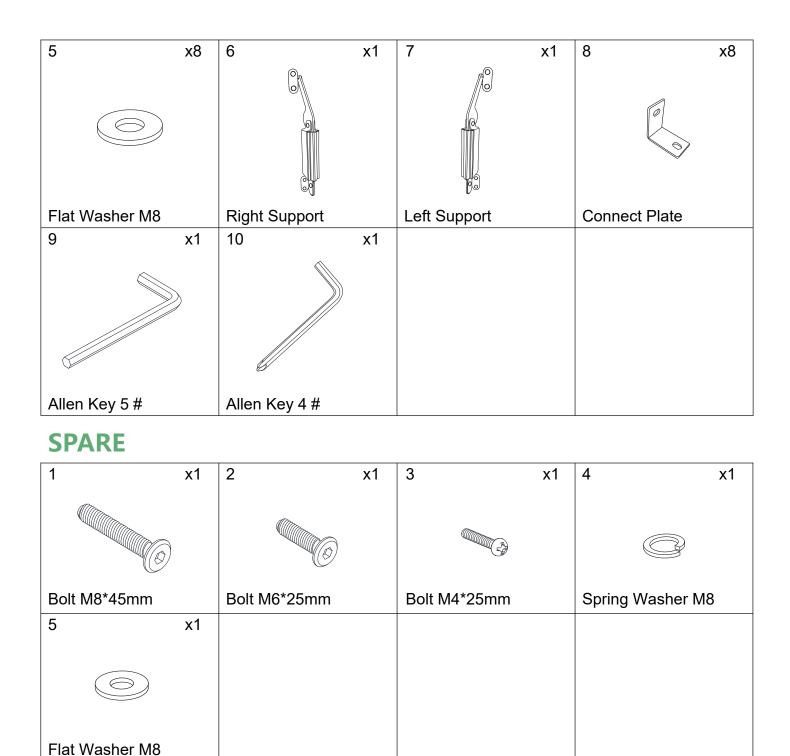

#### HARDWARE LIST

| 1 x8         | 2            | x16 | 3            | x8 | 4 x8             |
|--------------|--------------|-----|--------------|----|------------------|
|              |              |     |              |    |                  |
| Blot M8*45mm | Bolt M6*25mm |     | Blot M4*25mm |    | Spring Washer M8 |