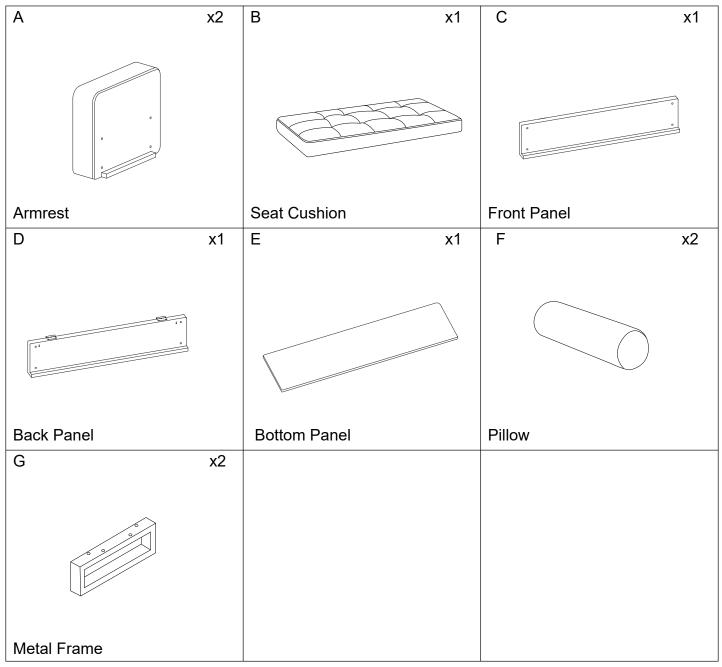

ITEM NO. Z2LYBE0012

Thank you for purchasing the bench.Please read the instructions and warnings carefully before use, to ensure safe and satisfactory operation of this product. At **LAYNSINO** we are committed to making great products possible.From our in-house Design Team, to our Buyers, we work together to bring great designs to life.Our expert Product Technologists work collaboratively with our buyers and suppliers to assure the legality, safety and quality of the product we sell.We are all committed to designing and developing products to the highest industry standards.We hope you are happy with your product and welcome any feedback or comments you may have.

## PARTS LIST



#### HARDWARE LIST

| 1 x8         | 2            | x16 | 3            | x8 | 4 x8             |
|--------------|--------------|-----|--------------|----|------------------|
|              |              |     |              |    |                  |
| Blot M8*45mm | Bolt M6*25mm |     | Blot M4*25mm |    | Spring Washer M8 |



Be sure to check all packing material carefully for small parts, which may have come loose inside the carton during shipment.

# **ASSEMBLY** INSTRUCTION

STEP 1 10 x 4 2 x 4 0) 2 10 x 1 8 8 x 4 0 8 8  $\bigcirc$ Note : 8 Fully tighten the screws in sequence after all screws proper connected. (8)









STEP 6





STEP 8



STEP 9



STEP 10



# MAINTAINANCE and warning

- Keep furniture away from heat.
- Do not clean furniture with harsh cleansers or polish.