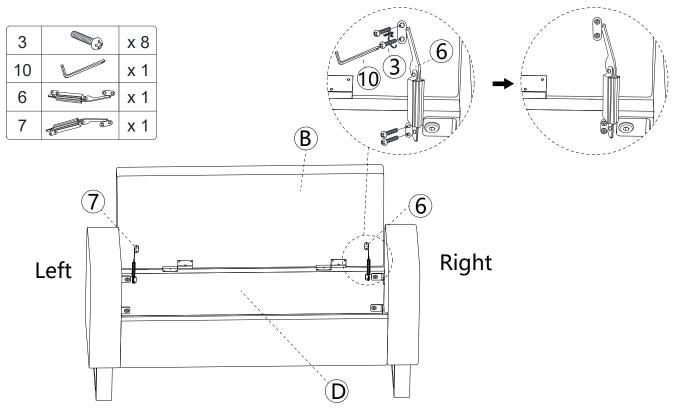

# **ASSEMBLY** INSTRUCTION

STEP 1 10 x 4 2 x 4 0) 2 10 x 1 8 8 x 4 0 8 8  $\bigcirc$ Note : 8 Fully tighten the screws in sequence after all screws proper connected. (8)

STEP 6

STEP 8

STEP 9

STEP 10