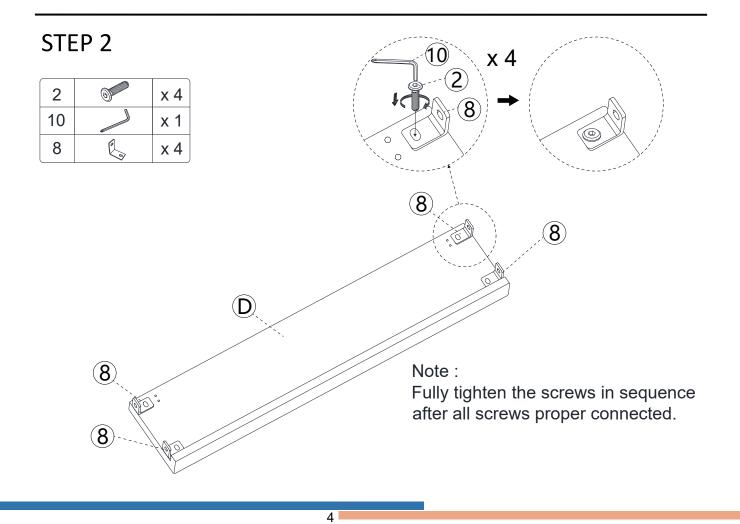

# **ASSEMBLY** INSTRUCTION

STEP 1 10 x 4 2 x 4 0) 2 10 x 1 8 8 x 4 0 8 8  $\bigcirc$ Note : 8 Fully tighten the screws in sequence after all screws proper connected. (8)

STEP 6

STEP 8

STEP 9

STEP 10