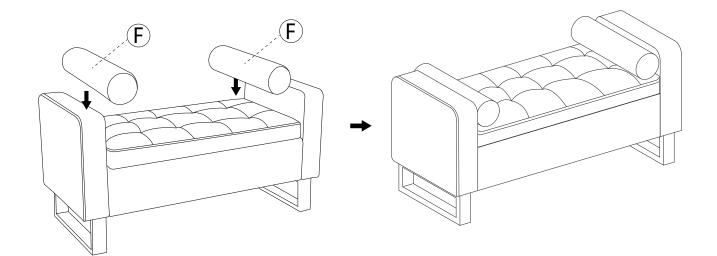

# **ASSEMBLY** INSTRUCTION

STEP 1 10 x 4 2 x 4 0) 2 10 x 1 8 8 x 4 0 8 8  $\bigcirc$ Note : 8 Fully tighten the screws in sequence after all screws proper connected. (8)

STEP 6

STEP 8

STEP 9

STEP 10