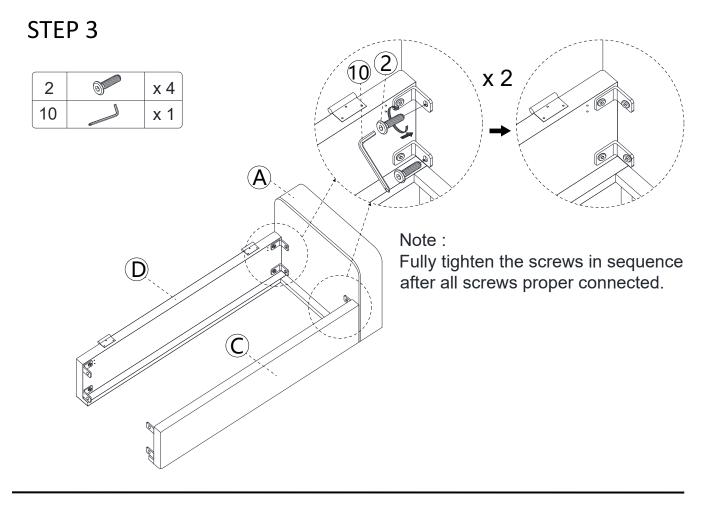

# **ASSEMBLY** INSTRUCTION

STEP 1 10 x 4 2 x 4 0) 2 10 x 1 8 8 x 4 0 8 8  $\bigcirc$ Note : 8 Fully tighten the screws in sequence after all screws proper connected. (8)

STEP 6

STEP 8

STEP 9

STEP 10