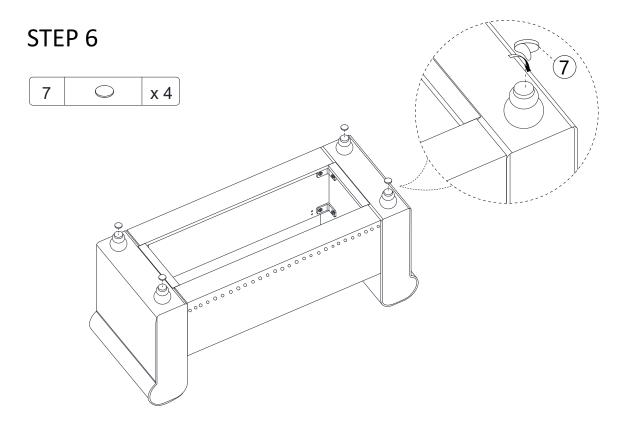

#### Note:

Fully tighten the screws in sequence after all screws proper connected.

STEP 7