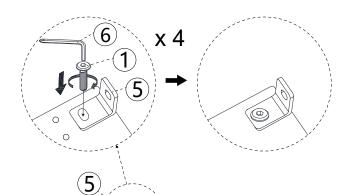

## STEP 2

| 1 | x 4 |
|---|-----|
| 6 | x 1 |
| 5 | x 4 |

Note:

Fully tighten the screws in sequence after all screws proper connected.

(5)