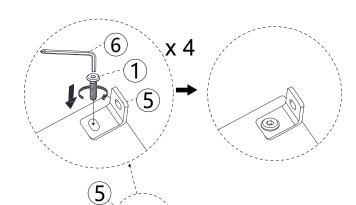

#### STEP 1

5

(C)

Note:

Fully tighten the screws in sequence after all screws proper connected.

5