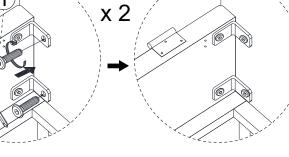

## STEP 2

| 1 | x 4 |
|---|-----|
| 6 | x 1 |
| 5 | x 4 |

Note:

Fully tighten the screws in sequence after all screws proper connected.

(5)

#### Note:

Fully tighten the screws in sequence after all screws proper connected.