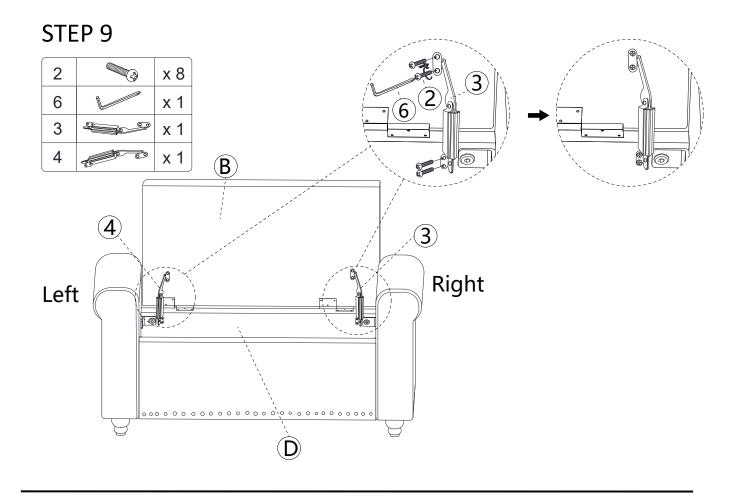

ds. We hope you are happy with your product and welcome any feedback or comments you may have.

### PARTS LIST



#### HARDWARE LIST



#### **SPARE**



Be sure to check all packing material carefully for small parts, which may have come loose inside the carton during shipment.

#### **ASSEMBLY INSTRUCTION**

#### STEP 1





5

(C)

Note:

Fully tighten the screws in sequence after all screws proper connected.

5

## STEP 2

| 1 | x 4 |
|---|-----|
| 6 | x 1 |
| 5 | x 4 |





Note:

Fully tighten the screws in sequence after all screws proper connected.

(5)

### STEP 3





#### Note:

Fully tighten the screws in sequence after all screws proper connected.

#### STEP 4

6



x 4 x 1



#### Note:

Fully tighten the screws in sequence after all screws proper connected.





STEP 7







# STEP 10



### MAINTAINANCE AND WARNING



- Keep furniture away from heat.
- Do not clean furniture with harsh cleansers or polish. Do not use detergents, Solvents, abrasives, spray packs or leather cleaner. Use non-color mild soap with warm water clean spills(Mix 1:10 soap to water)
- Do not place furniture under direct sunlight, material will possibly fade over time.
- Do not use on site dry Cleaning machine.
- Children should not climb or jump on the furniture.
- Do not write on furniture without a padded barrier to protect the surface.
- Not for commercial use, For residential use only.
- The maximum load is 330 LBS.

#### **WARRANTY**

We strive to offer high-quality products, and we also try our best to satisfy each and every customer that orders from us with product or service