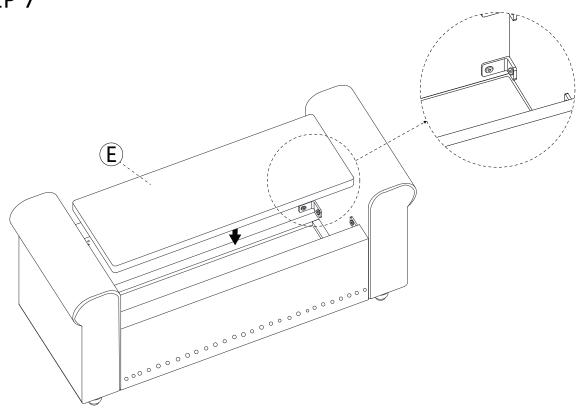

#### Note:

Fully tighten the screws in sequence after all screws proper connected.

STEP 7