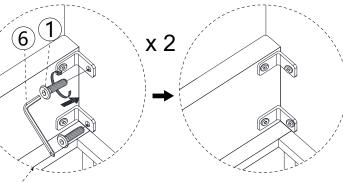

#### STEP 4

6

x 4 x 1

#### Note:

Fully tighten the screws in sequence after all screws proper connected.

STEP 7