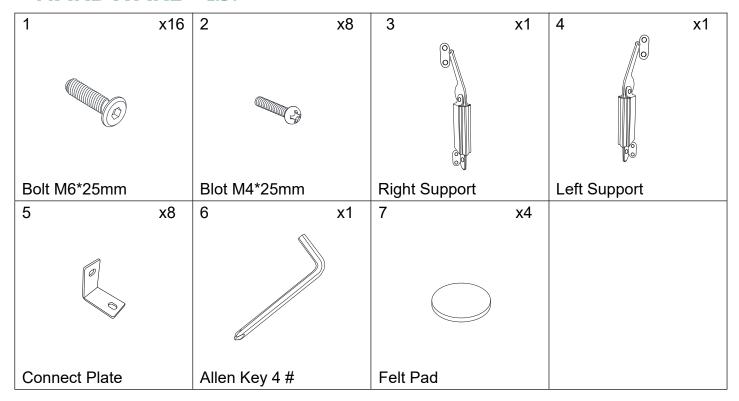

#### ITEM NO. Z2LYBE0010

Thank you for purchasing the bench. Please read the instructions and warnings carefully before use, to ensure safe and satisfactory operation of this product. At LAYNSINO we are committed to making great products possible. From our in-house Design Team, to our Buyers, we work together to bring great designs to life. Our expert Product Technologists work collaboratively with our buyers and suppliers to assure the legality, safety and quality of the product we sell. We are all committed to designing and developing products to the highest industry standards. We hope you are happy with your product and welcome any feedback or comments you may have.

### PARTS LIST



#### HARDWARE LIST



#### **SPARE**



Be sure to check all packing material carefully for small parts, which may have come loose inside the carton during shipment.

#### **ASSEMBLY INSTRUCTION**

#### STEP 1





5

(C)

Note:

Fully tighten the screws in sequence after all screws proper connected.

5

## STEP 2

| 1 | x 4 |
|---|-----|
| 6 | x 1 |
| 5 | x 4 |





Note:

Fully tighten the screws in sequence after all screws proper connected.

(5)

### STEP 3





#### Note:

Fully tighten the screws in sequence after all screws proper connected.

#### STEP 4

6



x 4 x 1



#### Note:

Fully tighten the screws in sequence after all screws proper connected.





STEP 7







# STEP 10



### MAINTAINANCE AND WARNING



- Keep furniture away from heat.
- Do not clean furniture with harsh cleansers or polis