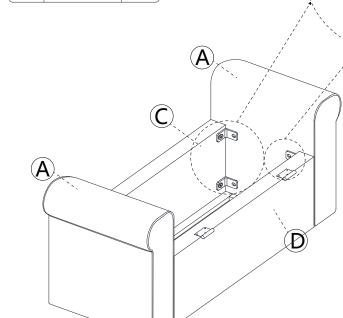

### STEP 3

#### Note:

Fully tighten the screws in sequence after all screws proper connected.