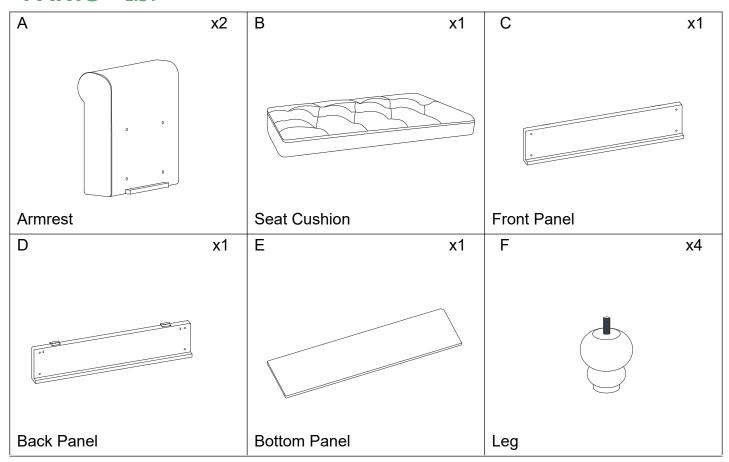

#### ITEM NO. Z2LYBE0010

Thank you for purchasing the bench. Please read the instructions and warnings carefully before use, to ensure safe and satisfactory operation of this product. At LAYNSINO we are committed to making great products possible. From our in-house Design Team, to our Buyers, we work together to bring great designs to life. Our expert Product Technologists work collaboratively with our buyers and suppliers to assure the legality, safety and quality of the product we sell. We are all committed to designing and developing products to the highest industry standards. We hope you are happy with your product and welcome any feedback or comments you may have.

### PARTS LIST



#### HARDWARE LIST



#### **SPARE**



Be sure to check all packing material carefully for small parts, which may have come loose inside the carton during shipment.

#### **ASSEMBLY INSTRUCTION**

#### STEP 1





5

(C)

Note:

Fully tighten the screws in sequence after all screws proper connected.

5

## STEP 2

| 1 | x 4 |
|---|-----|
| 6 | x 1 |
| 5 | x 4 |





Note:

Fully tighten the screws in sequence after all screws proper connected.

(5)

### STEP 3





#### Note:

Fully tighten the screws in sequence after all screws proper connected.

#### STEP 4

6



x 4 x 1



#### Note:

Fully tighten the screws in sequence after all screws proper connected.





STEP 7







# STEP 10



### MAINTAINANCE AND WARNING



- Keep furniture away from heat.
- Do not clean furniture with ha