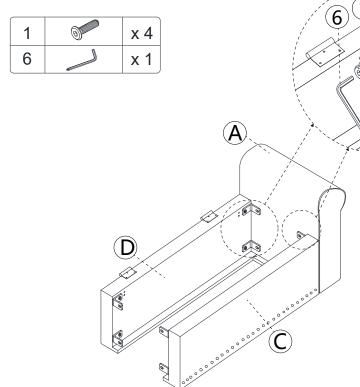

#### STEP 1

5

(C)

Note:

Fully tighten the screws in sequence after all screws proper connected.

5

## STEP 2

| 1 | x 4 |
|---|-----|
| 6 | x 1 |
| 5 | x 4 |

Note:

Fully tighten the screws in sequence after all screws proper connected.

(5)