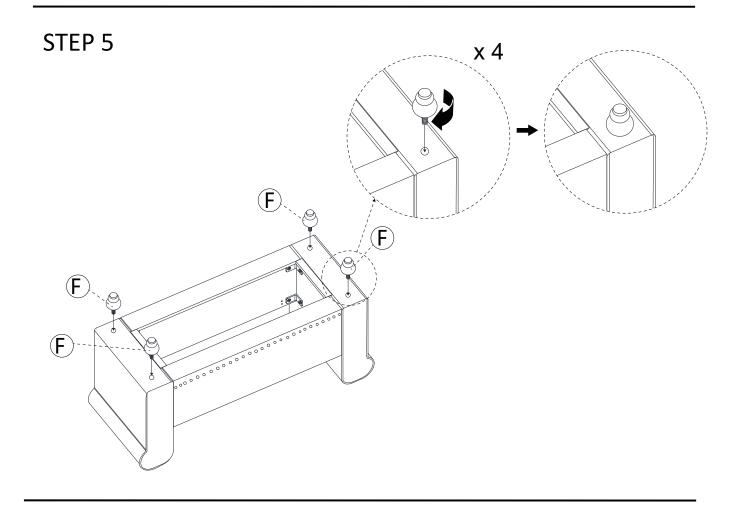

#### Note:

Fully tighten the screws in sequence after all screws proper connected.

STEP 7