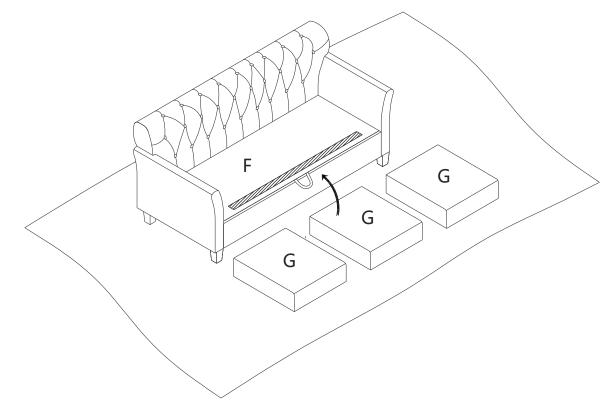

|
| Rail           | Flat Washer |    | Blot 5/16*1*1/4" | Bolt 5/16*4" |
| 5 x1           | 6 >         | x4 |                  |              |
|                |             |    |                  |              |
| Allen Key 5/16 | Felt Mats   |    |                  |              |

### **SPARE**

| 2 x1        | 3                | x1 | 4            | x1 | 6         | x1 |
|-------------|------------------|----|--------------|----|-----------|----|
|             |                  |    |              |    |           |    |
| Flat Washer | Blot 5/16*1-1/4" |    | Blot 5/16*4" |    | Felt Mats |    |

Be sure to check all packing material carefully for small parts, which may have come loose inside the carton during shipment.

## **ASSEMBLY** INSTRUCTION

STEP 1













STEP 7





# MAINTAINANCE and warning

- Keep furniture away from heat.
- Do not clean furniture with harsh cleansers or polish. Do not use detergents, Solvents, abrasives, spray packs or leather cleaner. Use non-color mild soap with warm water clean spills(Mix 1:10 soap to water)
- Do not place furniture under direct sunlight, material will possibly fade over time.
- Do not use on site dry Cleaning machine.
- Children should not climb or jump on the furniture.
- Do not write on furniture without a padded barrier to protect the surface.
- Not for commercial use, For residential use only.
- The maximum load is **750** LBS.

### WARRANTY

We strive to offer high-quality products, and we also try our best to satisfy each and every customer that orders from us with product or service as needed. We pr