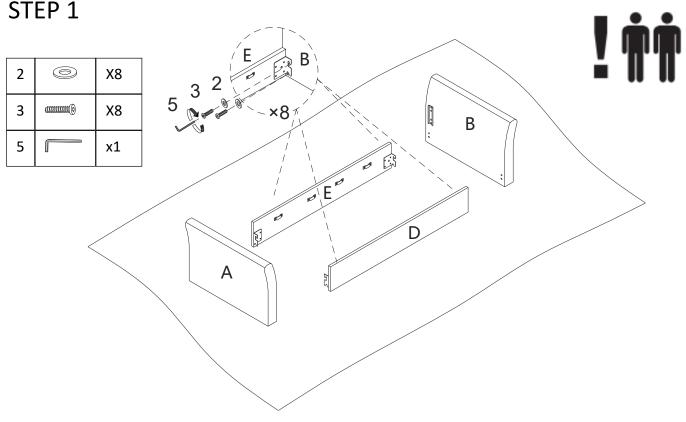

## **ASSEMBLY** INSTRUCTION

STEP 1

STEP 7

### HARDWARE LIST

| 1 x4           | 2 x*        | 12 | 3 x8             | 4 x4         |
|----------------|-------------|----|------------------|--------------|
|                |             |    |                  |              |
| Rail           | Flat Washer |    | Blot 5/16*1*1/4" | Bolt 5/16*4" |
| 5 x1           | 6 >         | x4 |                  |              |
|                |             |    |                  |              |
| Allen Key 5/16 | Felt Mats   |    |                  |              |