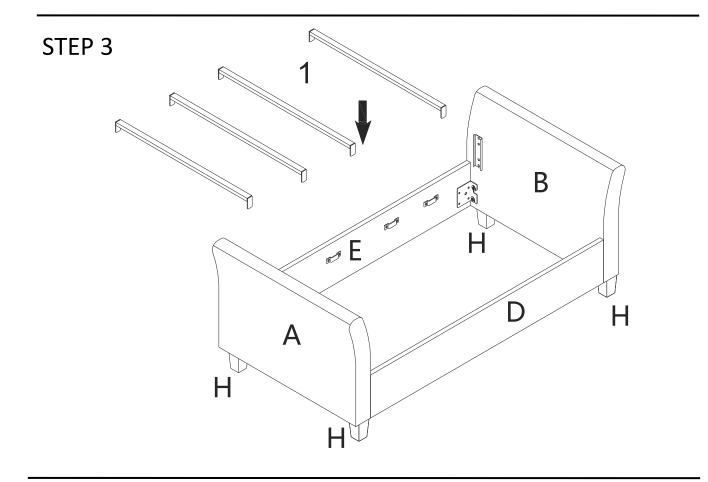

|              |
| Rail           | Flat Washer |    | Blot 5/16*1*1/4" | Bolt 5/16*4" |
| 5 x1           | 6 >         | x4 |                  |              |
|                |             |    |                  |              |
| Allen Key 5/16 | Felt Mats   |    |                  |              |

### **SPARE**

| 2 x1        | 3                | x1 | 4            | x1 | 6         | x1 |
|-------------|------------------|----|--------------|----|-----------|----|
|             |                  |    |              |    |           |    |
| Flat Washer | Blot 5/16*1-1/4" |    | Blot 5/16*4" |    | Felt Mats |    |

Be sure to check all packing material carefully for small parts, which may have come loose inside the carton during shipment.

## **ASSEMBLY** INSTRUCTION

STEP 1













STEP 7





# MAINTAINANCE and warning

- Keep furniture away from heat.
- Do not clean furniture with harsh cleansers or polish. Do not use detergents, Solvents, abrasives, spray packs or leather cleaner. Use non-color mild soap with warm water clean spills(Mix 1:10 soap to water)
- Do not place furniture under direct sunlight, material will possibly fade over time.
- Do not use on site dry Cleaning machine.
- Children should not climb or jump on the furniture.
- Do not write on furniture without a padded barrier to protect the surface.
- Not for commercial use, For residential use only.
- The maximum load is **750** LBS.

### WARRANTY

We strive to offer high-quality products, and we also try our best to satisfy each and every customer that orders from us with product or service