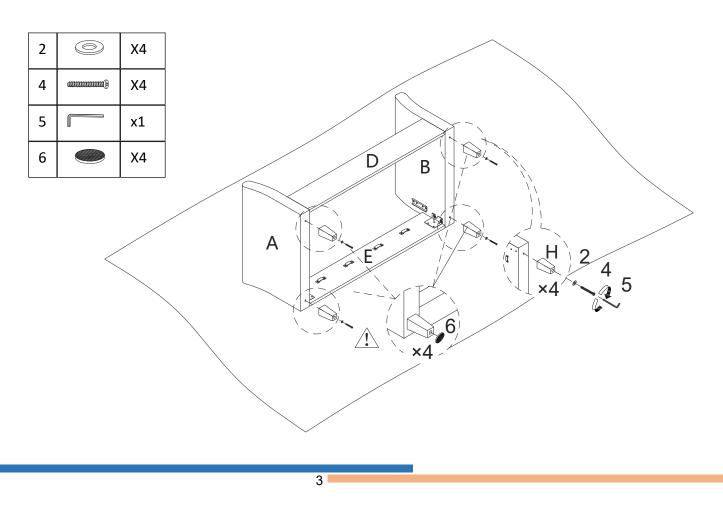

## **ASSEMBLY** INSTRUCTION

STEP 1

STEP 7

### HARDWARE LIST

| 1 x4           | 2 x*        | 12 | 3 x8             | 4 x4         |
|----------------|-------------|----|------------------|--------------|
|                |             |    |                  |              |
| Rail           | Flat Washer |    | Blot 5/16*1*1/4" | Bolt 5/16*4" |
| 5 x1           | 6 >         | x4 |                  |              |
|                |             |    |                  |              |
| Allen Key 5/16 | Felt Mats   |    |                  |              |