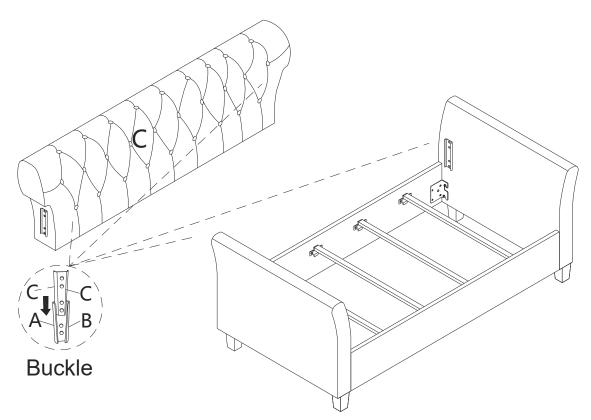

|              |
| Rail           | Flat Washer |    | Blot 5/16*1*1/4" | Bolt 5/16*4" |
| 5 x1           | 6 >         | x4 |                  |              |
|                |             |    |                  |              |
| Allen Key 5/16 | Felt Mats   |    |                  |              |

### **SPARE**

| 2 x1        | 3                | x1 | 4            | x1 | 6         | x1 |
|-------------|------------------|----|--------------|----|-----------|----|
|             |                  |    |              |    |           |    |
| Flat Washer | Blot 5/16*1-1/4" |    | Blot 5/16*4" |    | Felt Mats |    |

Be sure to check all packing material carefully for small parts, which may have come loose inside the carton during shipment.

## **ASSEMBLY** INSTRUCTION

STEP 1













STEP 7





# MAINTAINANCE and warning

- Keep furniture away from heat.
- Do not clean furniture with harsh cleansers or polish. Do not use detergents, Solvents, abrasives, spray packs or leather cleaner. Use non-color mild soap with warm water clean spills(Mix 1:10 soap to water)
- Do not place furniture under direct sunlight, material will possibly fade over time.
- Do not use on site dry Cleaning machine.
- Children should not climb or jump on the furniture.
- Do not write on furniture without a padded barrier to protect the surface.
- Not for commercial use, For residential use only.
- The maximum load is **750** LBS.

### WARRANTY

We strive to offer high-quality products, and we also try our best to satisfy each and every customer that orders from us with product or service as