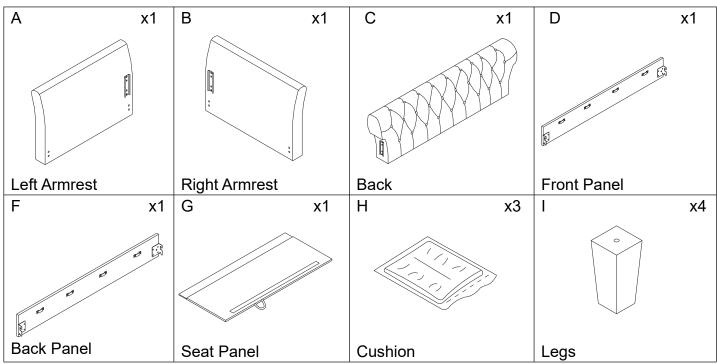

#### ITEM NO. Z2HYSF0034

Thank you for purchasing the **sofa 0034**. Please read the instructions and warnings carefully before use, to ensure safe and satisfactory operation of this product. At **hulala home** we are committed to making great products possible. From our in-house Design Team, to our Buyers, we work together to bring great designs to life. Our expert Product Technologists work collaboratively with our buyers and suppliers to assure the legality, safety and quality of the product we sell. We are all committed to designing and developing products to the highest industry standards. We hope you are happy with your product and welcome any feedback or comments you may have.

1

### PARTS LIST



### HARDWARE LIST

| 1 x4           | 2 x*        | 12 | 3 x8             | 4 x4         |
|----------------|-------------|----|------------------|--------------|
|                |             |    |                  |              |
| Rail           | Flat Washer |    | Blot 5/16*1*1/4" | Bolt 5/16*4" |
| 5 x1           | 6 >         | x4 |                  |              |
|                |             |    |                  |              |
| Allen Key 5/16 | Felt Mats   |    |                  |              |

### **SPARE**

| 2 x1        | 3                | x1 | 4            | x1 | 6         | x1 |
|-------------|------------------|----|--------------|----|-----------|----|
|             |                  |    |              |    |           |    |
| Flat Washer | Blot 5/16*1-