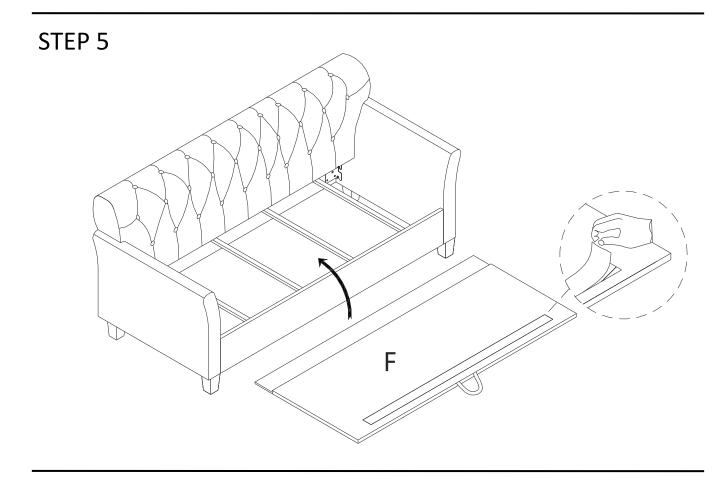

|
| Rail           | Flat Washer |    | Blot 5/16*1*1/4" | Bolt 5/16*4" |
| 5 x1           | 6 >         | x4 |                  |              |
|                |             |    |                  |              |
| Allen Key 5/16 | Felt Mats   |    |                  |              |

### **SPARE**

| 2 x1        | 3                | x1 | 4            | x1 | 6         | x1 |
|-------------|------------------|----|--------------|----|-----------|----|
|             |                  |    |              |    |           |    |
| Flat Washer | Blot 5/16*1-1/4" |    | Blot 5/16*4" |    | Felt Mats |    |

Be sure to check all packing material carefully for small parts, which may have come loose inside the carton during shipment.

## **ASSEMBLY** INSTRUCTION

STEP 1













STEP 7





# MAINTAINANCE and warning

- Keep furniture away from heat.
- Do not clean furniture with harsh cleansers or polish. Do not use detergents, Solvents, abrasives, spray packs or leather cleaner. Use non-color mild soap with warm water clean spills(Mix 1:10 soap to water)
- Do not place furniture under direct sunlight, material will possibly fade over time.
- Do not use on site dry Cleaning machine.
- Children should not climb or jump on the furniture.
- Do not write on furniture without a padded barrier to protect the surface.
- Not for commercial use, For residential use only.
- The maximum load is **750** LBS.

### WARRANTY

We strive to offer high-quality products, and we also try our best to satisfy each and every customer that orders from us with product or service as n