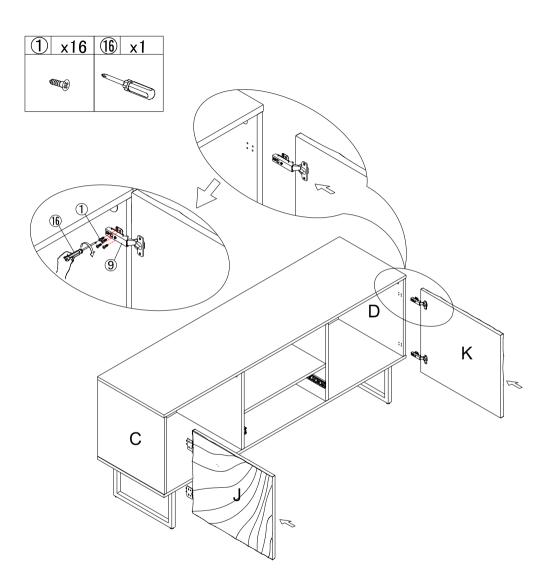

#### STEP9:

Attach the door on the cabinet. Align the hole in the part 9 on the part J and K to the holes in the part C and D, screw in and tighten screw 1 by screwdriver 1 as the picture show.