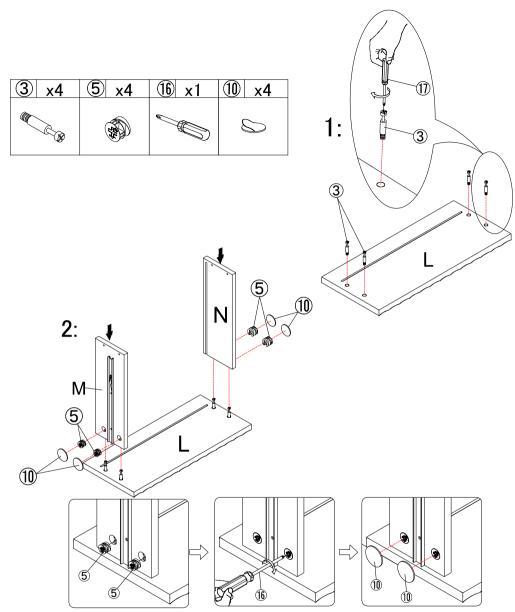

#### STEP10:

- 1.Preparing the drawers. Align the holes in the part L, screw bolt ③ into the part L by screwdriver 16.
- 2.Align the hole in the part L and insert the bolt ③ in part M and N,tighten the nut ⑤ by screwdriver ⑥ and cover⑩ the screw hole by lid after the installation is finished.