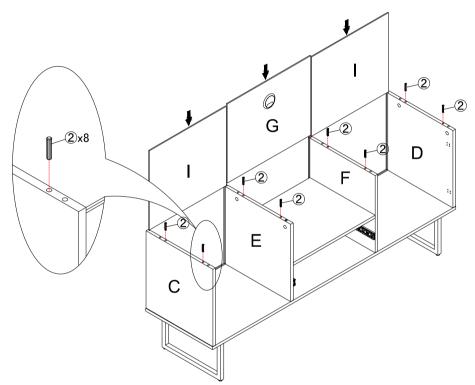

#### STEP6:

Slide in the part I into the groove in part C, E, and F,D. make sure they are also in groove in part B.Slide part G into the grooves in E,F. insert wooden dowels ② in parts C,E,D,F.

#### STEP7:

Align the hole in the part A and insert the bolt ② and wooden dowel ③ in part C and E and F and D, tighten the nut ⑤ by screwdriver ⑥ and cover⑩ the screw hole by lid after the installation is finished.