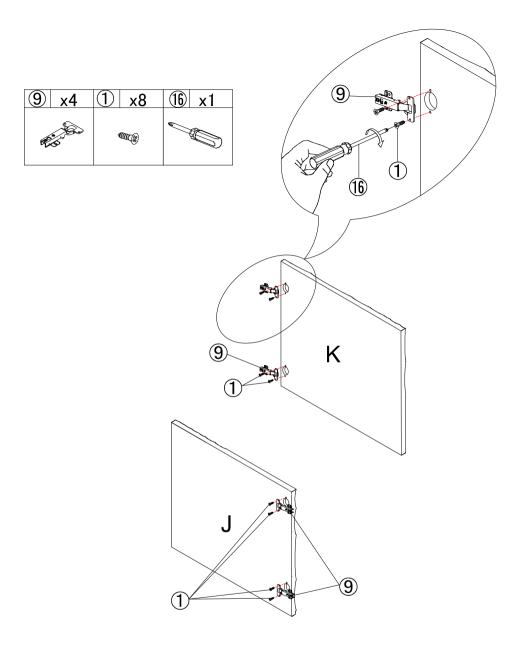

#### STEP8:

Attach the part 9 on the part J and K. align the holes on the 9 to the holes in the part J and K, screw in and tighten the screw 1 by screwdriver 1.