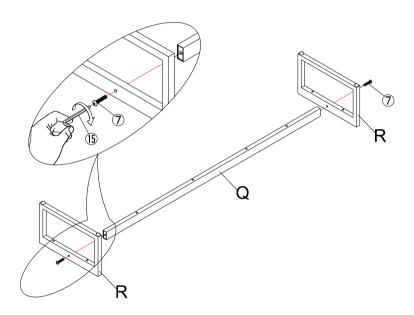

#### STEP4:

Prepare leg frames Q and R.Align the hole in the part Q and the hole in the part R, screw and tighten the screw 7 by Allenkey 15.