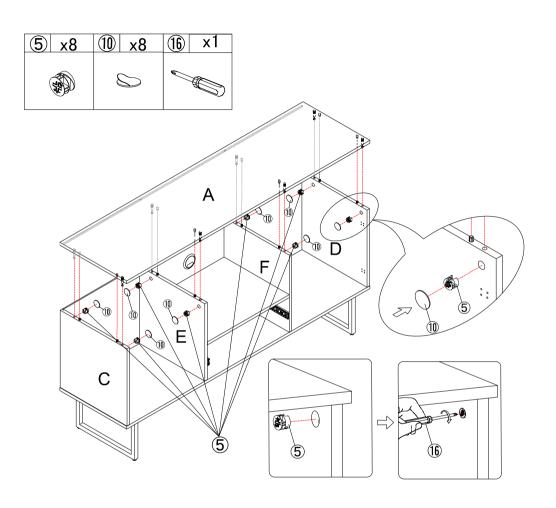

#### STEP3:

Prepare the parts B.Align the holes in part B and insert bolts 6 and wooden dowels 2 in parts C,E,D,F.tighten the bolt 6 by allen key 15.

#### STEP7:

Align the hole in the part A and insert the bolt ② and wooden dowel ③ in part C and E and F and D, tighten the nut ⑤ by screwdriver ⑥ and cover⑩ the screw hole by lid after the installation is finished.