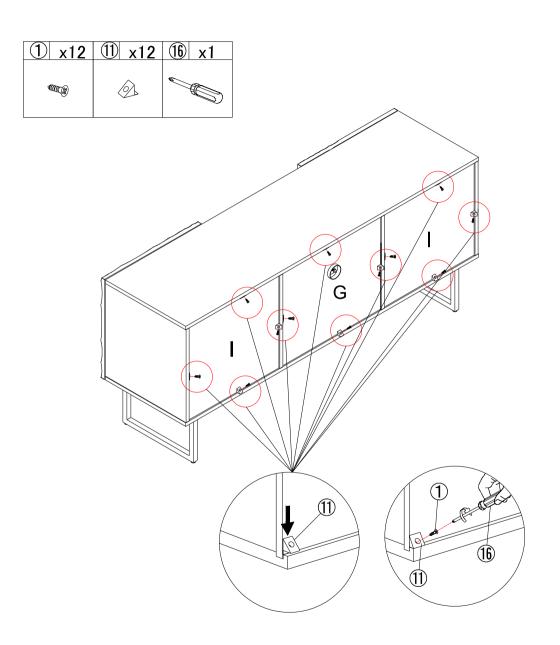

#### STEP8:

Attach the part 9 on the part J and K. align the holes on the 9 to the holes in the part J and K, screw in and tighten the screw 1 by screwdriver 1.

#### STEP9:

Attach the door on the cabinet. Align the hole in the part 9 on the part J and K to the holes in the part C and D, screw in and tighten screw 1 by screwdriver 1 as the picture show.