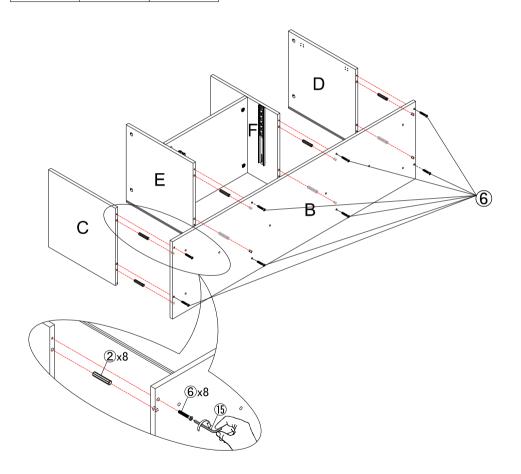

#### STEP3:

Prepare the parts B.Align the holes in part B and insert bolts 6 and wooden dowels 2 in parts C,E,D,F.tighten the bolt 6 by allen key 15.