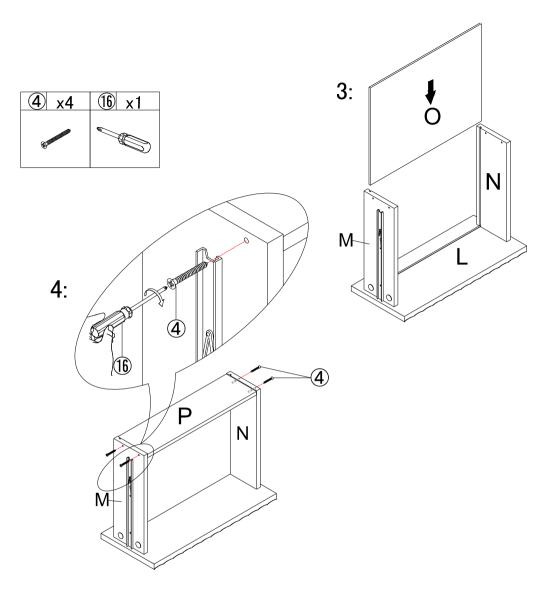

#### STEP10:

- 1.Preparing the drawers. Align the holes in the part L, screw bolt ③ into the part L by screwdriver 16.
- 2.Align the hole in the part L and insert the bolt ③ in part M and N,tighten the nut ⑤ by screwdriver ⑥ and cover⑩ the screw hole by lid after the installation is finished.

#### STEP11:

Preparing the drawers.Slide part o into the grooves of M and N.Align the holes in the part P, screw bolt 4 into the part M and N by screwdriver 6