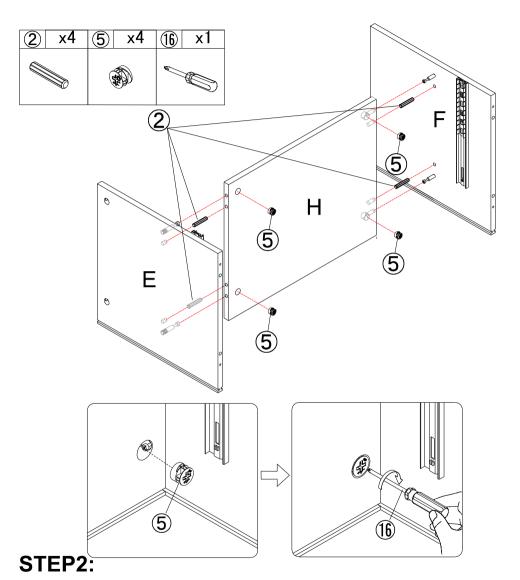

#### STEP1:

Preparing part A,F,E. align the hole in the part A,F,E, As shown,Put ③ into the hole and tighten with screwdriver ⑥.

Preparing part H,F,E.align the hole in the part F,E,insert the wooden dowel ② by hand,Connect the part H with part E and F. align the hole in the part H, insert the bolt ③and wooden dowel ② in part E and F into part H.Tighten the nut ⑤ with a screwdriver ⑥.