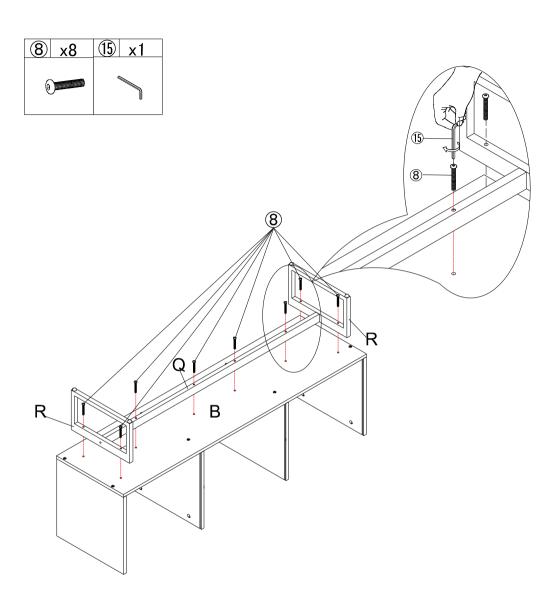

#### STEP5:

Connect the leg frame to the cabinet. Align the hole in the leg frame part Q and R to the hole in the part B, screw in and tighten the screw (8) by Allenkey (15).