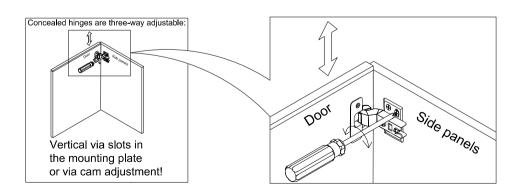

lenkey (15).





#### STEP6:

Slide in the part I into the groove in part C, E, and F,D. make sure they are also in groove in part B.Slide part G into the grooves in E,F. insert wooden dowels ② in parts C,E,D,F.



#### STEP7:

Align the hole in the part A and insert the bolt ② and wooden dowel ③ in part C and E and F and D, tighten the nut ⑤ by screwdriver ⑥ and cover⑩ the screw hole by lid after the installation is finished.



#### STEP8:

Attach the part 9 on the part J and K. align the holes on the 9 to the holes in the part J and K, screw in and tighten the screw 1 by screwdriver 1.



#### STEP9:

Attach the door on the cabinet. Align the hole in the part 9 on the part J and K to the holes in the part C and D, screw in and tighten screw 1 by screwdriver 1 as the picture show.







## Hinge adjustment method



#### STEP10:

- 1.Preparing the drawers. Align the holes in the part L, screw bolt ③ into the part L by screwdriver 16.
- 2.Align the hole in the part L and insert the bolt ③ in part M and N,tighten the nut ⑤ by screwdriver ⑥ and cover⑩ the screw hole by lid after the installation is finished.



#### STEP11:

Preparing the drawers.Slide part o into the grooves of M and N.Align the holes in the part P, screw bolt 4 into the part M and N by screwdriver 6



#### STEP12:

Slide in the drawer into cabinet as the picture show. You can adjust the distance between drawer and the cabinet.



#### STEP13:

insert the hardware ① into the part (I)(G) as the picture show,screw in the ① and tighten it with screwdriver ⑥.



1.Mark the position on the wall, that correspo