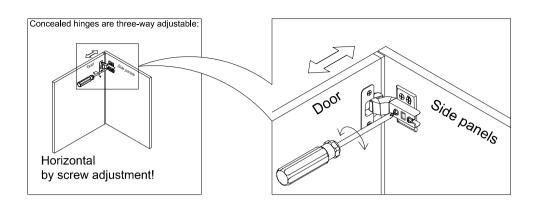

y Allenkey (15).





#### STEP6:

Slide in the part I into the groove in part C, E, and F,D. make sure they are also in groove in part B.Slide part G into the grooves in E,F. insert wooden dowels ② in parts C,E,D,F.



#### STEP7:

Align the hole in the part A and insert the bolt ② and wooden dowel ③ in part C and E and F and D, tighten the nut ⑤ by screwdriver ⑥ and cover⑩ the screw hole by lid after the installation is finished.



#### STEP8:

Attach the part 9 on the part J and K. align the holes on the 9 to the holes in the part J and K, screw in and tighten the screw 1 by screwdriver 1.



#### STEP9:

Attach the door on the cabinet. Align the hole in the part 9 on the part J and K to the holes in the part C and D, screw in and tighten screw 1 by screwdriver 1 as the picture show.







## Hinge adjustment method



#### STEP10:

- 1.Preparing the drawers. Align the holes in the part L, screw bolt ③ into the part L by screwdriver 16.
- 2.Align the hole in the part L and insert the bolt ③ in part M and N,tighten the nut ⑤ by screwdriver ⑥ and cover⑩ the screw hole by lid after the installation is finished.



#### STEP11:

Preparing the drawers.Slide part o into the grooves of M and N.Align the holes in the part P, screw bolt 4 into the part M and N by screwdriver 6



#### STEP12:

Slide in the drawer into cabinet as the picture show. You can adjust the distance between drawer and the cabinet.



#### STEP13:

insert the hardware ① into the part (I)(G) as the picture show,screw in the ① and tighten it with screwdriver ⑥.



1.Mark the position on the wall, that corr