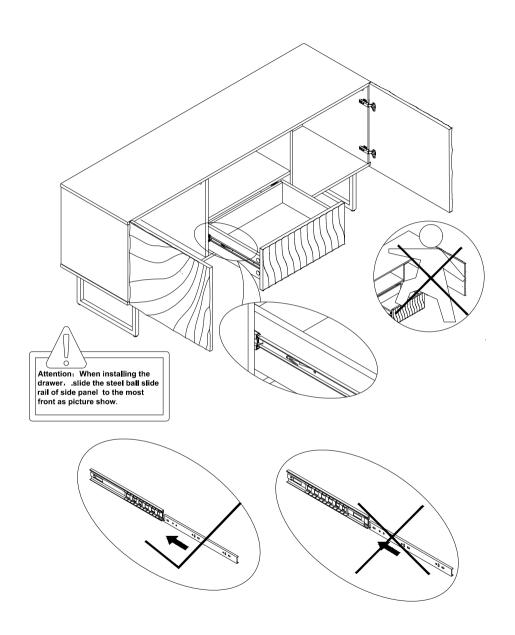

#### STEP12:

Slide in the drawer into cabinet as the picture show. You can adjust the distance between drawer and the cabinet.