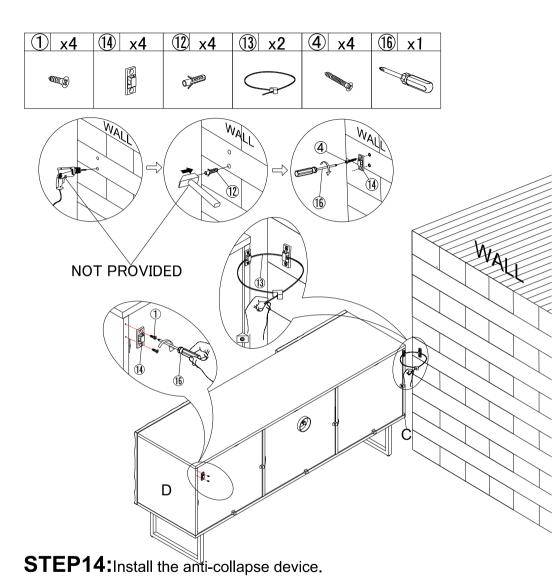

#### STEP13:

insert the hardware ① into the part (I)(G) as the picture show,screw in the ① and tighten it with screwdriver ⑥.

1.Mark the position on the wall, that corresponds to the location of part (4) on the side of panel D and C; Drill and insert the expandable screw (12) by hammer.

2.Assemble the part ① to the wall. Align the hole in the part ① with the expandable screw ②, use screw ⑥ to attach it and tighten by screwdriver.

3.Let the plastic belt ③ pass through the both part ④ and pull tightly.