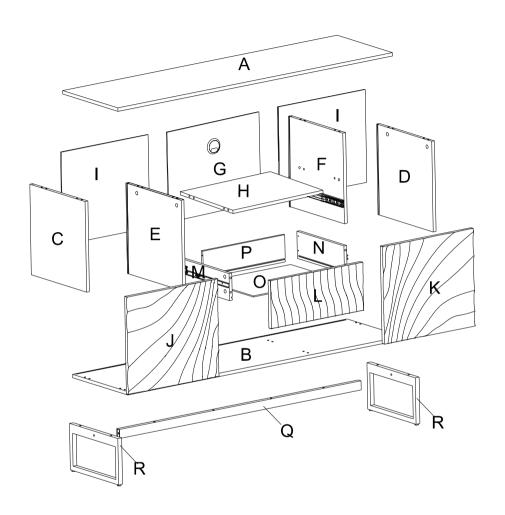

#### STEP1:

Preparing part A,F,E. align the hole in the part A,F,E, As shown,Put ③ into the hole and tighten with screwdriver ⑥.

Preparing part H,F,E.align the hole in the part F,E,insert the wooden dowel ② by hand,Connect the part H with part E and F. align the hole in the part H, insert the bolt ③and wooden dowel ② in part E and F into part H.Tighten the nut ⑤ with a screwdriver ⑥.

#### STEP3:

Prepare the parts B.Align the holes in part B and insert bolts 6 and wooden dowels 2 in parts C,E,D,F.tighten the bolt 6 by allen key 15.

#### STEP4:

Prepare leg frames Q and R.Align the hole in the part Q and the hole in the part R, screw and tighten the screw 7 by Allenkey 15.

#### STEP5:

Connect the leg frame to the cabinet. Align the hole in the leg frame part Q and R to the hole in the part B, screw in and tighten the screw (8) by Allenkey (15).

#### STEP6:

Slide in the part I into the groove in part C, E, and F,D. make sure they are also in groove in part B.Slide part G into the grooves in E,F. insert wooden dowels ② in parts C,E,D,F.

#### STEP7:

Align the hole in the part A and insert the bolt ② and wooden dowel ③ in part C and E and F and D, tighten the nut ⑤ by screwdriver ⑥ and cover⑩ the screw hole by lid after the installation is finished.

#### STEP8:

Attach the part 9 on the part J and K. align the holes on the 9 to the holes in the part J and K, screw in and tighten the screw 1 by screwdriver 1.

#### STEP9:

Attach the door on the cabinet. Align the hole in the part 9 on the part J and K to the holes in the part C and D, screw in and tighten screw 1 by screwdriver 1 as the picture show.

#### STEP10:

- 1.Preparing the drawers. Align the holes in the part L, screw bolt ③ into the part L by screwdriver 16.
- 2.Align the hole in the part L and insert the bolt ③ in part M and N,tighten the nut ⑤ by screwdriver ⑥ and cover⑩ the screw hole by lid after the installation is finished.

#### STEP11:

Preparing the drawers.Slide part o into the grooves of M and N.Align the holes in the part P, screw bolt 4 into the part M and N by screwdriver 6

#### STEP12:

Slide in the drawer into cabinet as the picture show. You can adjust the distance between drawer and the cabinet.

#### STEP13:

insert the hardware ① into the part (I)(G) as the picture show,screw in the ① and tighten it with screwdriver ⑥.

1.Mark the position on the wall, that corresponds to the location of part (4) on the side of panel D and C; Drill and insert the expandable screw (12) by hammer.