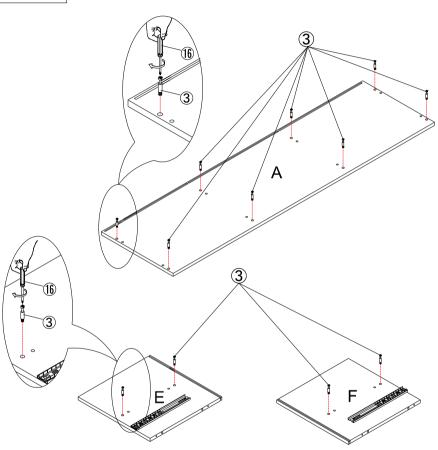

#### STEP1:

Preparing part A,F,E. align the hole in the part A,F,E, As shown,Put ③ into the hole and tighten with screwdriver ⑥.

Preparing part H,F,E.align the hole in the part F,E,insert the wooden dowel ② by hand,Connect the part H with part E and F. align the hole in the part H, insert the bolt ③and wooden dowel ② in part E and F into part H.Tighten the nut ⑤ with a screwdriver ⑥.