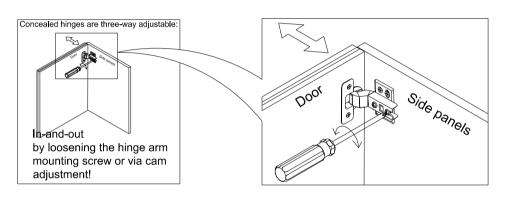

Allenkey (15).





#### STEP6:

Slide in the part I into the groove in part C, E, and F,D. make sure they are also in groove in part B.Slide part G into the grooves in E,F. insert wooden dowels ② in parts C,E,D,F.



#### STEP7:

Align the hole in the part A and insert the bolt ② and wooden dowel ③ in part C and E and F and D, tighten the nut ⑤ by screwdriver ⑥ and cover⑩ the screw hole by lid after the installation is finished.



#### STEP8:

Attach the part 9 on the part J and K. align the holes on the 9 to the holes in the part J and K, screw in and tighten the screw 1 by screwdriver 1.



#### STEP9:

Attach the door on the cabinet. Align the hole in the part 9 on the part J and K to the holes in the part C and D, screw in and tighten screw 1 by screwdriver 1 as the picture show.







## Hinge adjustment method



#### STEP10:

- 1.Preparing the drawers. Align the holes in the part L, screw bolt ③ into the part L by screwdriver 16.
- 2.Align the hole in the part L and insert the bolt ③ in part M and N,tighten the nut ⑤ by screwdriver ⑥ and cover⑩ the screw hole by lid after the installation is finished.



#### STEP11:

Preparing the drawers.Slide part o into the grooves of M and N.Align the holes in the part P, screw bolt 4 into the part M and N by screwdriver 6



#### STEP12:

Slide in the drawer into cabinet as the picture show. You can adjust the distance between drawer and the cabinet.



#### STEP13:

insert the hardware ① into the part (I)(G) as the picture show,screw in the ① and tighten it with screwdriver ⑥.



1.Mark the position on the wall, that corres