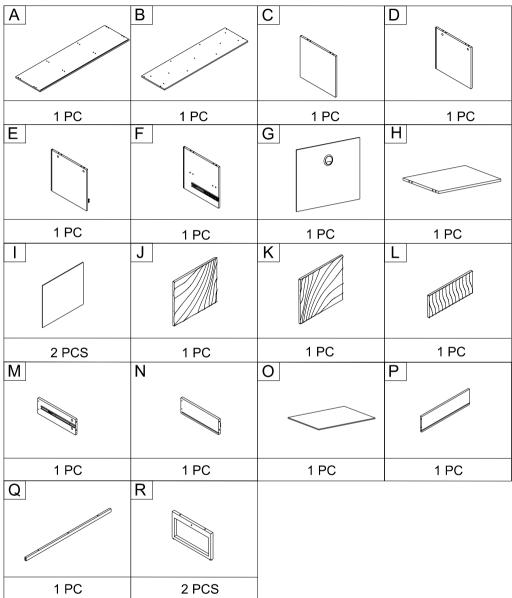

# PARTS LIST 1

| 1 | x40 | 2 | x20       | 3 | x16 | 4                                                                                                                                                                                                                                                                                                                                                                                                                                                                                                                                                                                                                                                                                                                                                                                                                                                                                                                                                                                                                                                                                                                                                                                                                                                                                                                                                                                                                                                                                                                                                                                                                                                                                                                                                                                                                                                                                                                                                                                                                                                                                                                              | x8 | 5 | x16 |
|---|-----|---|-----------|---|-----|--------------------------------------------------------------------------------------------------------------------------------------------------------------------------------------------------------------------------------------------------------------------------------------------------------------------------------------------------------------------------------------------------------------------------------------------------------------------------------------------------------------------------------------------------------------------------------------------------------------------------------------------------------------------------------------------------------------------------------------------------------------------------------------------------------------------------------------------------------------------------------------------------------------------------------------------------------------------------------------------------------------------------------------------------------------------------------------------------------------------------------------------------------------------------------------------------------------------------------------------------------------------------------------------------------------------------------------------------------------------------------------------------------------------------------------------------------------------------------------------------------------------------------------------------------------------------------------------------------------------------------------------------------------------------------------------------------------------------------------------------------------------------------------------------------------------------------------------------------------------------------------------------------------------------------------------------------------------------------------------------------------------------------------------------------------------------------------------------------------------------------|----|---|-----|
|   |     |   |           |   |     | S. Contraction of the Contractio |    |   |     |
| 6 | x8  | 7 | <b>x2</b> | 8 | x8  |                                                                                                                                                                                                                                                                                                                                                                                                                                                                                                                                                                                                                                                                                                                                                                                                                                                                                                                                                                                                                                                                                                                                                                                                                                                                                                                                                                                                                                                                                                                                                                                                                                                                                                                                                                                                                                                                                                                                                                                                                                                                                                                                |    |   |     |
| © |     | 0 | anda      | ( |     |                                                                                                                                                                                                                                                                                                                                                                                                                                                                                                                                                                                                                                                                                                                                                                                                                                                                                                                                                                                                                                                                                                                                                                                                                                                                                                                                                                                                                                                                                                                                                                                                                                                                                                                                                                                                                                                                                                                                                                                                                                                                                                                                |    |   |     |

## **SPARE**

| 1 | x4 | 3 | x1 | 4 | x1 | 6 | x1 | 7             | x1 |
|---|----|---|----|---|----|---|----|---------------|----|
|   |    |   |    |   |    | 9 |    | (g) Januarian |    |
| 8 | x1 |   |    |   |    | 1 |    |               |    |
| ( |    |   |    |   |    |   |    |               |    |

# PARTS LIST 2

| 9      | <b>×4</b> | 10  | x12 | 11) | x12        | 12      | <b>x4</b> | 13 | x2 |
|--------|-----------|-----|-----|-----|------------|---------|-----------|----|----|
|        |           |     |     |     |            | O James |           |    |    |
| 14)    | <b>x4</b> | 15) | x1  | 16  | <b>x</b> 1 |         |           |    | _  |
| Part B |           |     |     | 6   |            |         |           |    |    |