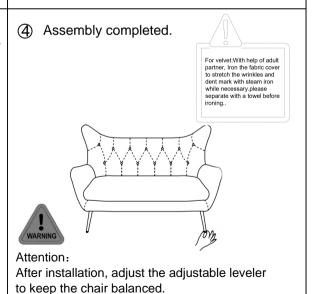

## Assembly Instructions Item No:SFDT0272



1 Place the Seat B on a clean padded surface. Use bolt F allen key H to attach the leg C and D to bottom of the seat B.



Do not fully tighten the bolts until all the bolts align with the holes; please be sure you align the hole first!

Place the Seat B on a clean padded surface. Use bolt E, flat washer G, allen key H to connect chair back with cushion. Fasten bolts to secure.



2 Carefully align male and femal bracket then insert backrest A into space between armrest, push all the way down to secure.





Be sure to check all packing material carefully for small parts, which may have come loose

inside the carton during shipment.