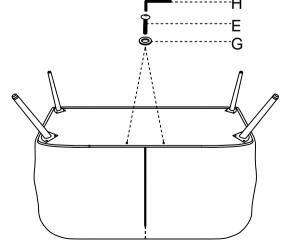

Place the Seat B on a clean padded surface. Use bolt E, flat washer G, allen key H to connect chair back with cushion. Fasten bolts to secure.

2 Carefully align male and femal bracket then insert backrest A into space between armrest, push all the way down to secure.