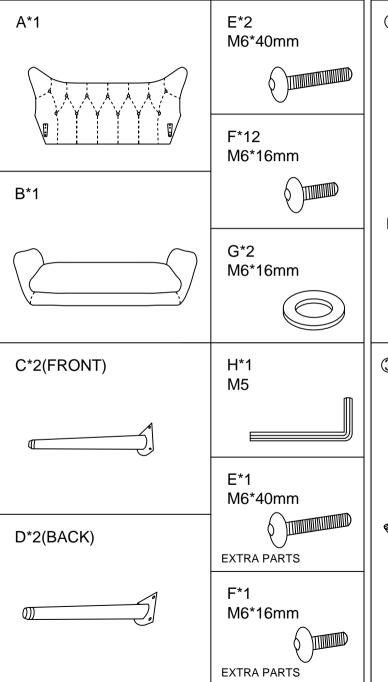

## Assembly Instructions Item No:SFDT0272

1 Place the Seat B on a clean padded surface. Use bolt F allen key H to attach the leg C and D to bottom of the seat B.

Do not fully tighten the bolts until all the bolts align with the holes; please be sure you align the hole first!

Place the Seat B on a clean padded surface. Use bolt E, flat washer G, allen key H to connect chair back with cushion. Fasten bolts to secure.

2 Carefully align male and femal bracket then insert backrest A into space between armrest, push all the way down to secure.

Be sure to check all packing material carefully for small parts, which may have come loose

inside the carton during shipment.