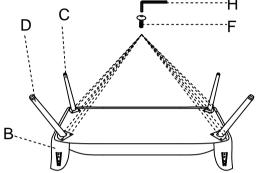

## Assembly Instructions Item No:SFDT0272

1 Place the Seat B on a clean padded surface. Use bolt F allen key H to attach the leg C and D to bottom of the seat B.

Do not fully tighten the bolts until all the bolts align with the holes; please be sure you align the hole first!