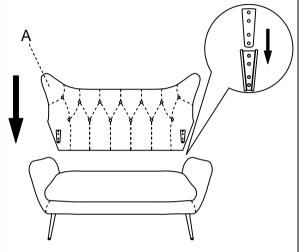

Place the Seat B on a clean padded surface. Use bolt E, flat washer G, allen key H to connect chair back with cushion. Fasten bolts to secure.

2 Carefully align male and femal bracket then insert backrest A into space between armrest, push all the way down to secure.