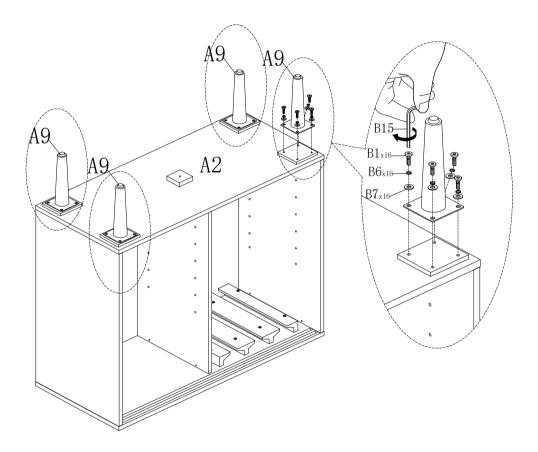

1.open back panel ,insert back panel(A6) into the groove of preassembled step 4,make sure all holes aligned and use screw B4 to attach them , tighten screw B4 with screwdriverB15.

1.Insert gasket B6 and B7 in sequence into screw B1, install leg A9 on of bottom panel A2, ensure the corresponding holes are aligned and fix with bolt #1, then tighten the screw with an Allen key #B14.