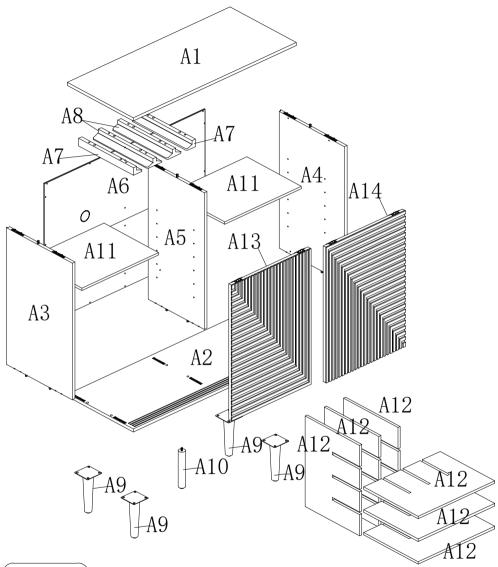

## **EXPLOSIVE VIEW**

**PARTS LIST 1** 

1.Insert side panel (A4 & A3) into panel (A1),make sure all holes aligned and then tighten it with allen key #14 as picture show.

1.Insert side panel (A5) into panel (A1),make sure all holes aligned and then tighten it with allen key #14 as picture show.

07/24

1.Prepare for part A1. Align the holes in part A1, insert wooden dowel B3 by hand, Use screw B2 to attach wine glass holder (A8&A7) to the corresponding hole of panel(A1), tighten screw with screwdriver B15.

1.open back panel ,insert back panel(A6) into the groove of preassembled step 4,make sure all holes aligned and use screw B4 to attach them , tighten screw B4 with screwdriverB15.

1.Insert gasket B6 and B7 in sequence into screw B1, install leg A9 on of bottom panel A2, ensure the corresponding holes are aligned and fix with bolt #1, then tighten the screw with an Allen key #B14.