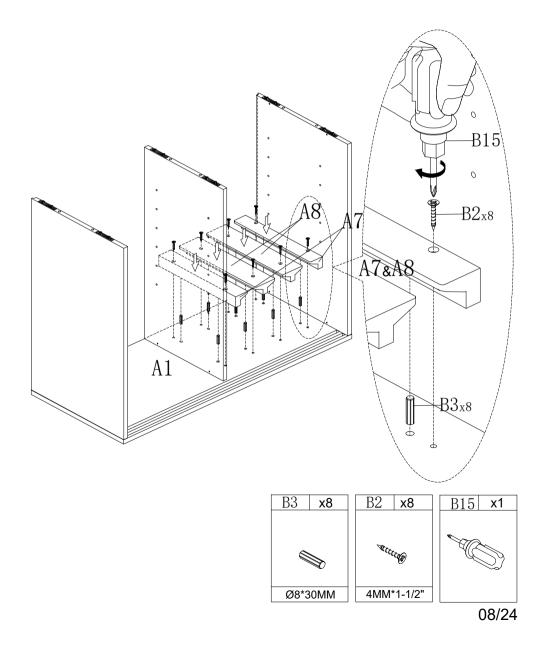

07/24

1.Prepare for part A1. Align the holes in part A1, insert wooden dowel B3 by hand, Use screw B2 to attach wine glass holder (A8&A7) to the corresponding hole of panel(A1), tighten screw with screwdriver B15.