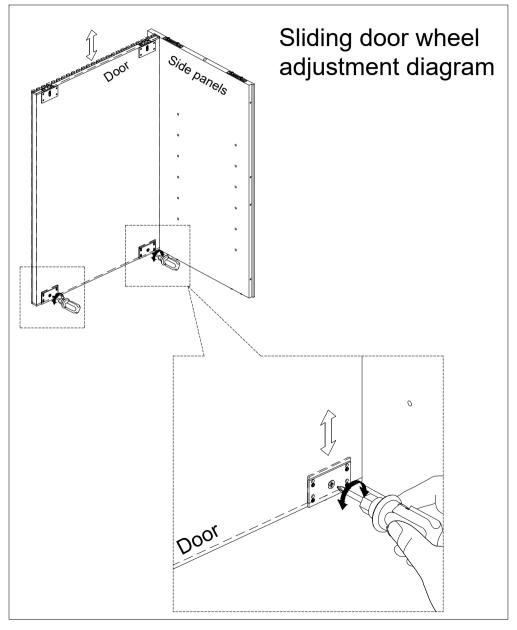

#### STEP-7

1.Swivel mount the mid-foot A10 to the cabinet.

1.picture show. Install the door panel to the pre-assembled unit from step 8.move button.