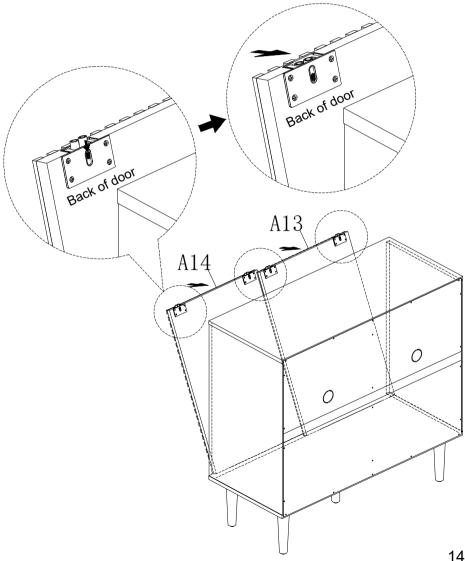

#### STEP-7

1.Swivel mount the mid-foot A10 to the cabinet.

1.picture show. Install the door panel to the pre-assembled unit from step 8.move button.