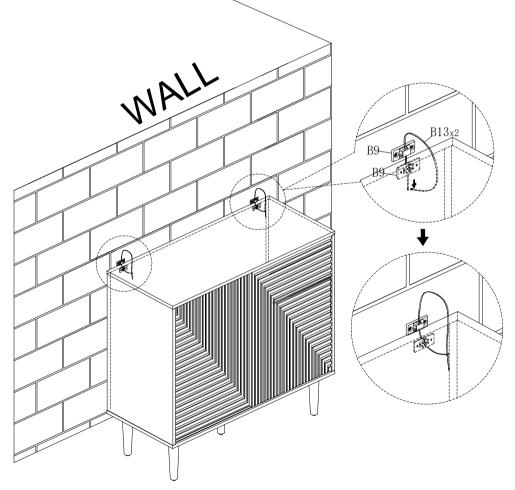

A12 B8 x24 6) 20/24

1.Use screwB11 to attach part B9 to preassemble unit at step 14 ,tighten screws with screwdriver B15.

STEP-16

1.Install the anti-collapse device.

2.Mark the position on the wall, that corresponds to the location of part B9 on the of panel (A1); Drill and insert the expandable screw B10 by hammer.

3.Assemble the part B9 to the wall. Align the hole in the part B9 with the expandable screw B10, use screw B12 to attach it and tighten by screwdriverB15.

1.Let the plastic belt B13 pass through the both part B9 and pull tightly.