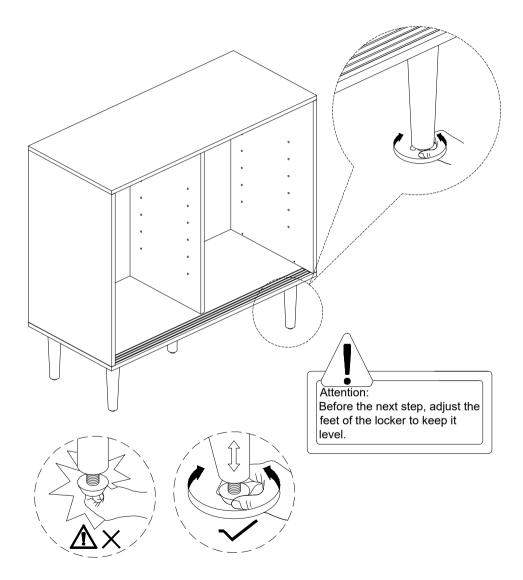

#### STEP-7

1.Swivel mount the mid-foot A10 to the cabinet.

1.picture show. Install the door panel to the pre-assembled unit from step 8.move button.