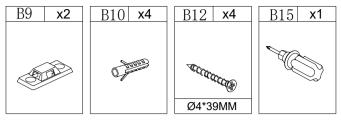

A12 B8 x24 6) 20/24

1.Use screwB11 to attach part B9 to preassemble unit at step 14 ,tighten screws with screwdriver B15.

STEP-16

1.Install the anti-collapse device.

2.Mark the position on the wall, that corresponds to the location of part B9 on the of panel (A1); Drill and insert the expandable screw B10 by hammer.