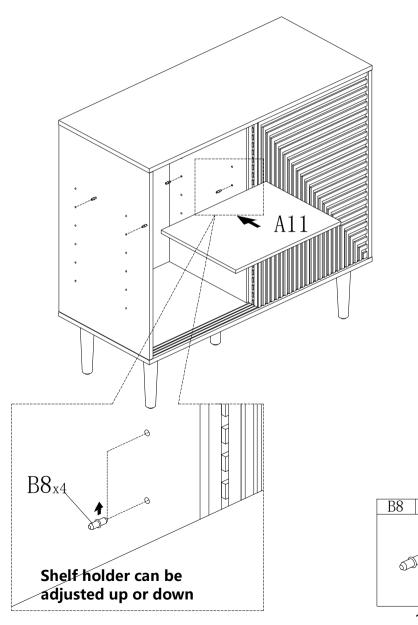

#### STEP-10

1.Attach the anti-collision pad B5 to the door panel.

1.Insert shelf holder B8 into the corresponding hole of panel A4&A5 and then attach panel (A11) to it.

1.Insert shelf holder B8 into the corresponding hole of panel (A5&A3) and then attach panel (A11) to it.