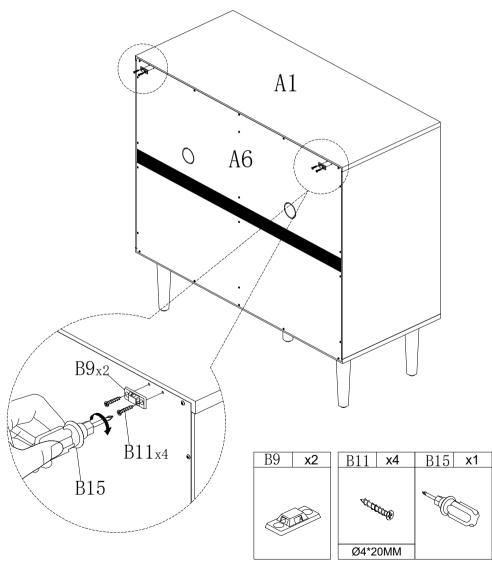

A12 B8 x24 6) 20/24

1.Use screwB11 to attach part B9 to preassemble unit at step 14 ,tighten screws with screwdriver B15.

STEP-16

1.Install the anti-collapse device.

2.Mark the position on the wall, that corresponds to the location of part B9 on the of panel (A1); Drill and insert the expandable screw B10 by hammer.