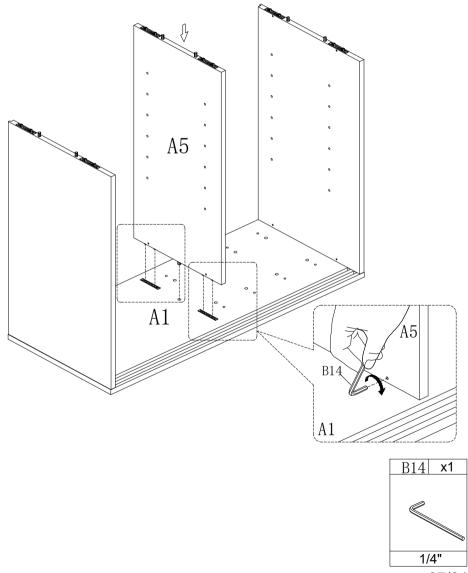

1.Insert side panel (A4 & A3) into panel (A1),make sure all holes aligned and then tighten it with allen key #14 as picture show.

1.Insert side panel (A5) into panel (A1),make sure all holes aligned and then tighten it with allen key #14 as picture show.