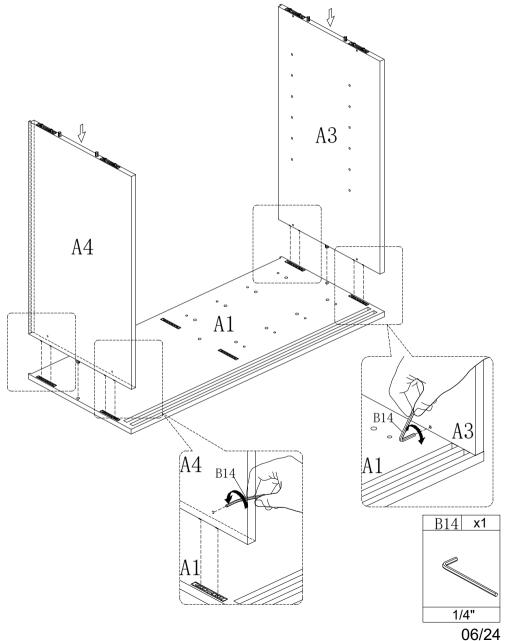

1.Insert side panel (A4 & A3) into panel (A1),make sure all holes aligned and then tighten it with allen key #14 as picture show.

1.Insert side panel (A5) into panel (A1),make sure all holes aligned and then tighten it with allen key #14 as picture show.