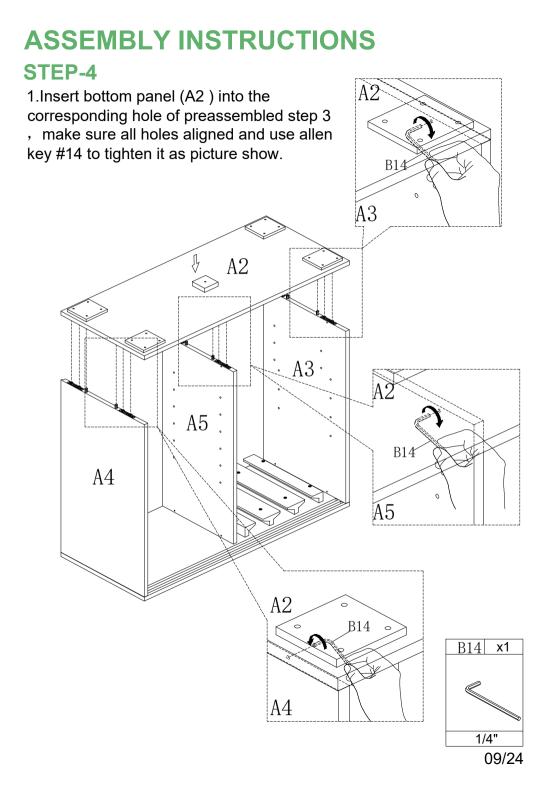

1.open back panel ,insert back panel(A6) into the groove of preassembled step 4,make sure all holes aligned and use screw B4 to attach them , tighten screw B4 with screwdriverB15.

1.Insert gasket B6 and B7 in sequence into screw B1, install leg A9 on of bottom panel A2, ensure the corresponding holes are aligned and fix with bolt #1, then tighten the screw with an Allen key #B14.