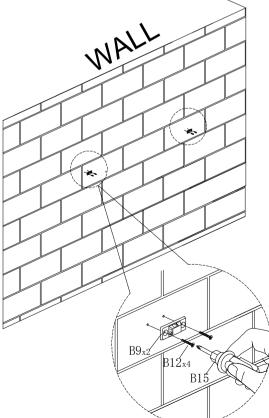

A12 B8 x24 6) 20/24

1.Use screwB11 to attach part B9 to preassemble unit at step 14 ,tighten screws with screwdriver B15.

STEP-16

1.Install the anti-collapse device.

2.Mark the position on the wall, that corresponds to the location of part B9 on the of panel (A1); Drill and insert the expandable screw B10 by hammer.

3.Assemble the part B9 to the wall. Align the hole in the part B9 with the expandable screw B10, use screw B12 to attach it and tighten by screwdriverB15.

1.Let the plastic belt B13 pass through the both part B9 and pull tightly.