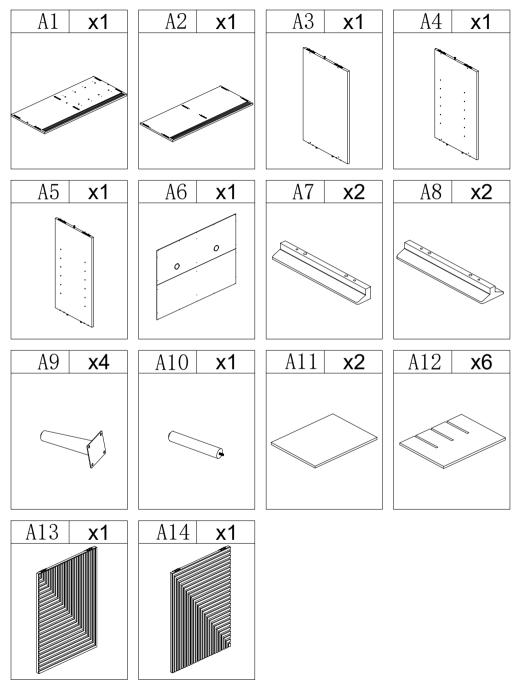

#### ITEM NO.SCYL0972

#### NOTE:

This brochure contains IMPORTANT safty info. Please read and keep for future reference.

## **MAINTAINANCE AND WARNING**

- 1.Keep furniture away from heat sources.
- 2.Do not clean furniture with harsh cleaner or polishes.Do not use detergents,solvents,abrasives,spray packs or leather cleaner. Use non-color mild soa with warm water to clean spills(Mix 1:10 soap to water).
- 3.Do not place furniture under direct sunlight,material will possibly fade over time.
- 4.Do not use on site dry cleaning machine.Children should not climb or jump on the furniture.
- 5.Do not write on furniture that is not protected by a padded barrier.
- 6.Not for commercial use, only for residential use.



## **EXPLOSIVE VIEW**





**PARTS LIST 1** 



## HARDWARE LIST



# TOOL LIST

B13 x2





#### HARDWARE SPARE LIST

| B1 x1     | B6 x1     | B7 x1     | B8 x1 | B4 x1                                                                                                           | B3 x1   |
|-----------|-----------|-----------|-------|-----------------------------------------------------------------------------------------------------------------|---------|
| aato      | Q         | 6         | 500   | Catalon and a second |         |
| 1/4"*5/8" | 1/4"*12MM | 1/4"*16MM |       | Ø3*15MM                                                                                                         | Ø8*30MM |

1.Insert side panel (A4 & A3) into panel (A1),make sure all holes aligned and then tighten it with allen key #14 as picture show.



1.In