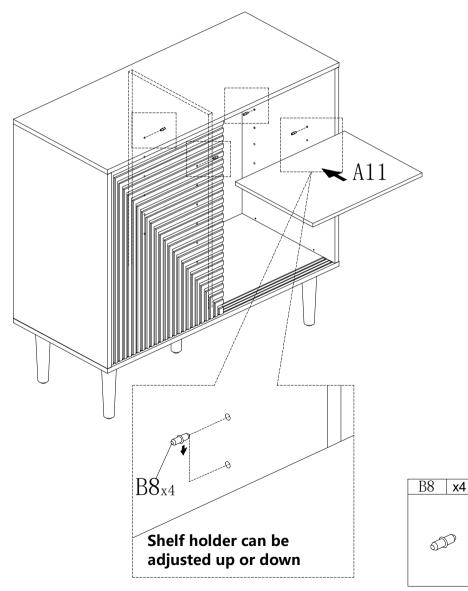

#### STEP-10

1.Attach the anti-collision pad B5 to the door panel.

1.Insert shelf holder B8 into the corresponding hole of panel A4&A5 and then attach panel (A11) to it.

1.Insert shelf holder B8 into the corresponding hole of panel (A5&A3) and then attach panel (A11) to it.