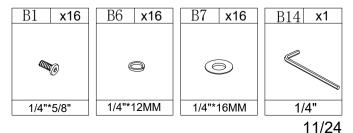

#### HARDWARE SPARE LIST

| B1 x1     | B6 x1     | B7 x1     | B8 x1 | B4 x1                                                                                                           | B3 x1   |
|-----------|-----------|-----------|-------|-----------------------------------------------------------------------------------------------------------------|---------|
| aato      | Q         | 6         | 500   | Catalon and a second |         |
| 1/4"*5/8" | 1/4"*12MM | 1/4"*16MM |       | Ø3*15MM                                                                                                         | Ø8*30MM |