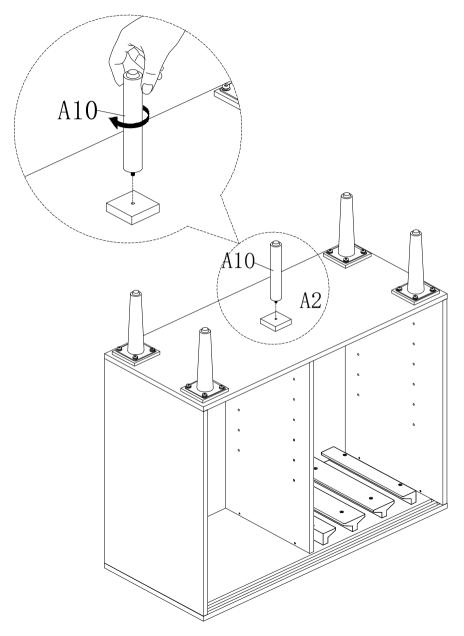

1.open back panel ,insert back panel(A6) into the groove of preassembled step 4,make sure all holes aligned and use screw B4 to attach them , tighten screw B4 with screwdriverB15.

1.Insert gasket B6 and B7 in sequence into screw B1, install leg A9 on of bottom panel A2, ensure the corresponding holes are aligned and fix with bolt #1, then tighten the screw with an Allen key #B14.

#### STEP-7

1.Swivel mount the mid-foot A10 to the cabinet.

1.picture show. Install the door panel to the pre-assembled unit from step 8.move button.