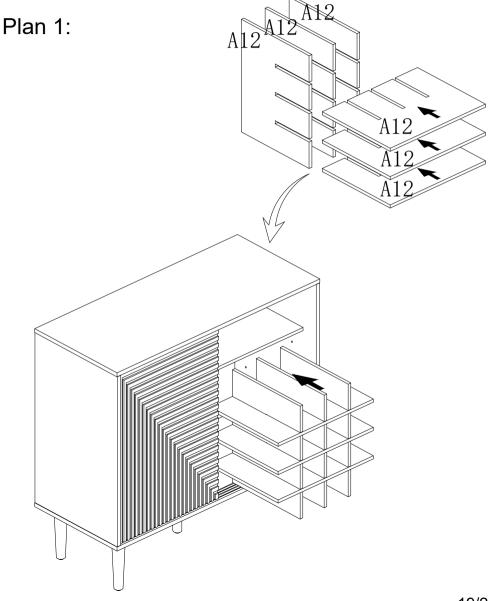

#### STEP-13

1.picture show.After assembling the A12, place it into the cabinet.

Plan 2:

1.Insert shelf holder B8 into the corresponding hole of panel (A5&A4) and then attach panel (A12) to it.

2.Insert shelf holder B8 into the corresponding hole of panel (A3&A5) and then attach panel (A12) to it.