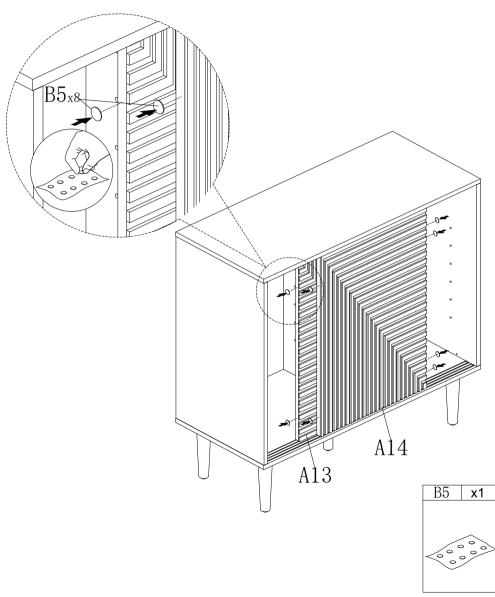

#### STEP-10

1.Attach the anti-collision pad B5 to the door panel.

1.Insert shelf holder B8 into the corresponding hole of panel A4&A5 and then attach panel (A11) to it.

1.Insert shelf holder B8 into the corresponding hole of panel (A5&A3) and then attach panel (A11) to it.