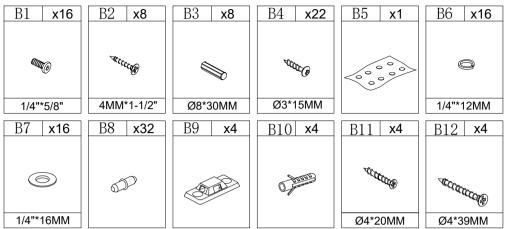

## HARDWARE LIST

#### HARDWARE SPARE LIST

| B1 x1     | B6 x1     | B7 x1     | B8 x1 | B4 x1                                                                                                           | B3 x1   |
|-----------|-----------|-----------|-------|-----------------------------------------------------------------------------------------------------------------|---------|
| aato      | Q         | 6         | 500   | Catalon and a second |         |
| 1/4"*5/8" | 1/4"*12MM | 1/4"*16MM |       | Ø3*15MM                                                                                                         | Ø8*30MM |