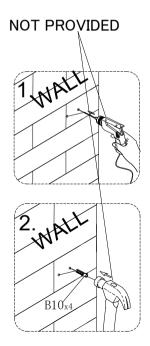

A12 B8 x24 6) 20/24

1.Use screwB11 to attach part B9 to preassemble unit at step 14 ,tighten screws with screwdriver B15.

STEP-16

1.Install the anti-collapse device.

2.Mark the position on the wall, that corresponds to the location of part B9 on the of panel (A1); Drill and insert the expandable screw B10 by hammer.

3.Assemble the part B9 to the wall. Align the hole in the part B9 with the expandable screw B10, use screw B12 to attach it and tighten by screwdriverB15.

1.Let the plastic belt B13 pass through the both part B9 and pull tightly.