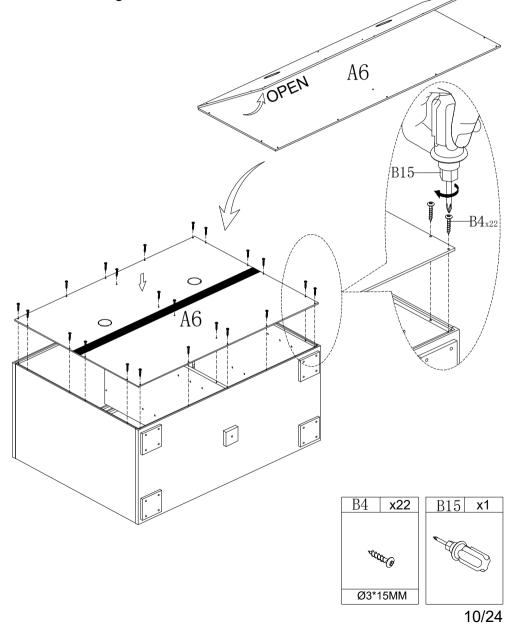

1.open back panel ,insert back panel(A6) into the groove of preassembled step 4,make sure all holes aligned and use screw B4 to attach them , tighten screw B4 with screwdriverB15.

1.Insert gasket B6 and B7 in sequence into screw B1, install leg A9 on of bottom panel A2, ensure the corresponding holes are aligned and fix with bolt #1, then tighten the screw with an Allen key #B14.