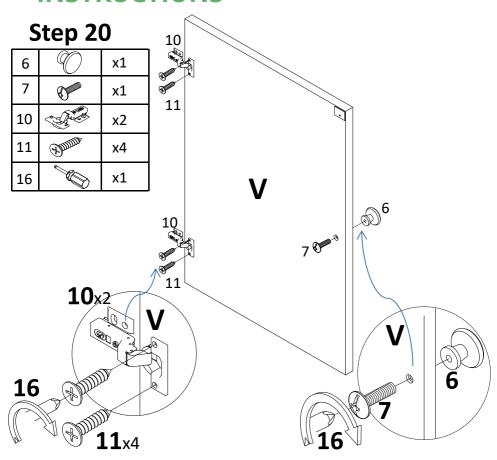

Attach hinge(10) to middle left door(U) with screw (11). Tight screw with screwdriver(16), attach knob(6) to middle left door(U) with bolt (7), tight bolt with screwdriver(16)

Attach hinge(10) to middle right door(V) with screw (11). Tight screw with screwdriver(16), attach knob(6) to middle right door(V) with bolt (7), tight bolt with screwdriver(16)