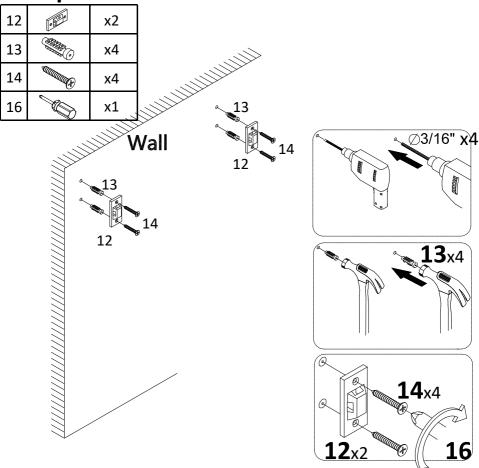

Attach bracket(12) to preassemble unit at step 24 with screw(11), and tight screw with screwdriver(16).

Drill hole on the wall, and insert expansion nut(13), then attach bracket(12) to it with screw(14), tight screw with screwdriver(16).