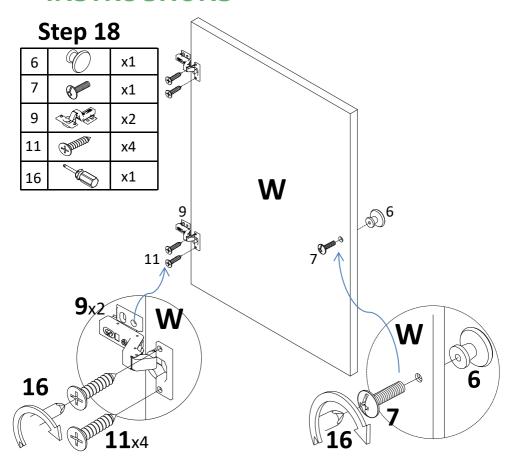

3. Tighten it

Attach hinge(9) to left door(T) with screw (11). Tight screw with screwdriver(16), attach knob(6) to left door(T) with bolt (7), tight bolt with screwdriver(16)

Attach hinge(9) to right door(W) with screw (11). Tight screw with screwdriver(16), attach knob(6) to right door(W) with bolt (7), tight bolt with screwdriver(16)