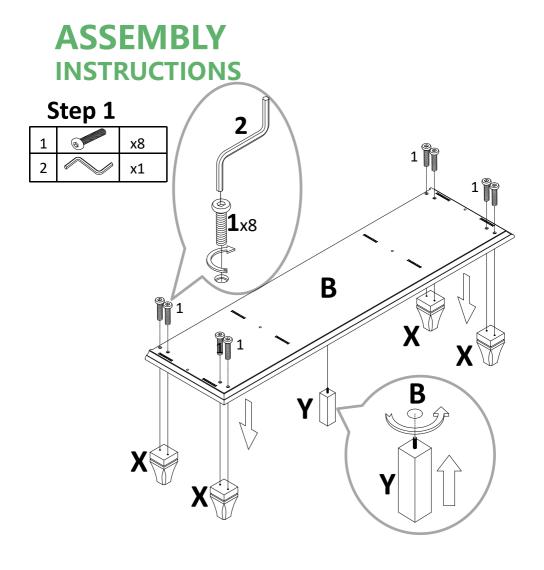

#### **SPARE**

Be sure to check all packing material carefully for small parts, which may have come loose inside the carton during shipment.

Attach leg(X/Y) to bottom panel(B) with bolt(1) , tight it with Allen wrench(2).