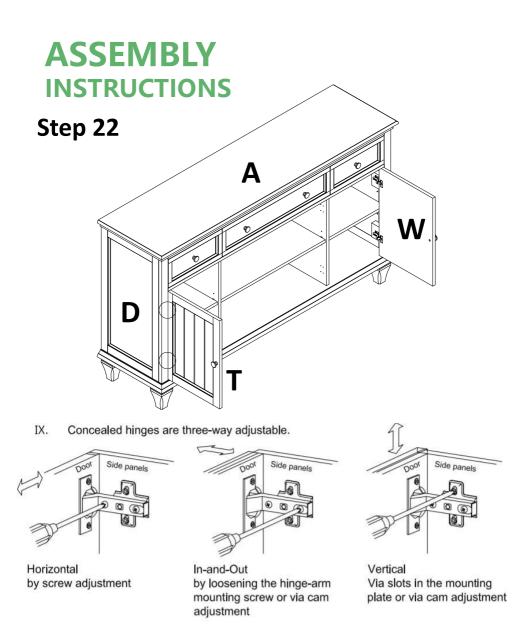

Attach left door(T) and right door(W) to preassemble unit at step 15 with screw(11), tight screw with screwdriver(16).

Close the door, if the doors are not at the desired position, please adjust it as shown.