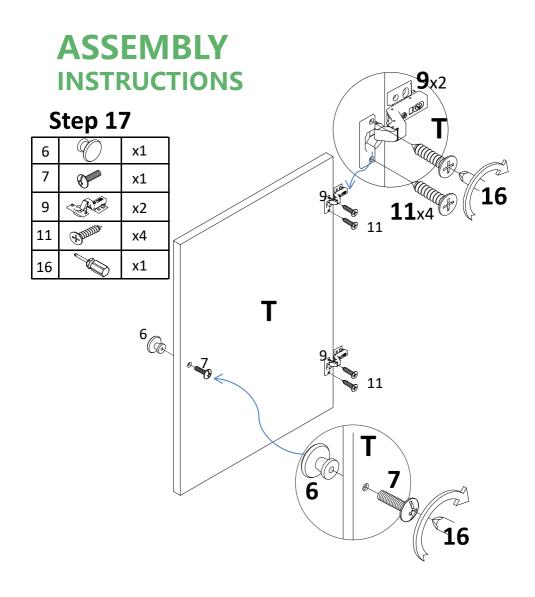

3. Tighten it

Attach hinge(9) to left door(T) with screw (11). Tight screw with screwdriver(16), attach knob(6) to left door(T) with bolt (7), tight bolt with screwdriver(16)

Attach hinge(9) to right door(W) with screw (11). Tight screw with screwdriver(16), attach knob(6) to right door(W) with bolt (7), tight bolt with screwdriver(16)