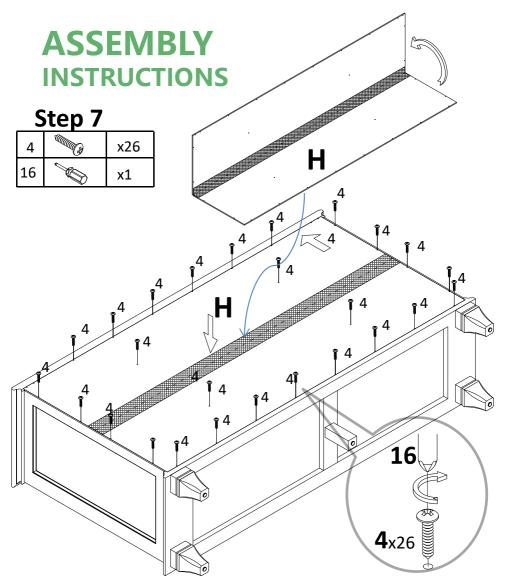

Attach preassemble unit at step 4 to bottom panel(B), and tight it with Allen wrench(2).

Attach preassemble unit at step 5 to top panel(A), and tight it with Allen wrench(2).

Attach back panel (H) to preassemble unit at step 6 with screw (4), tight screw with screwdriver (16).

Insert shelf holder (5) to preassemble unit at step 7, and attach adjustable shelf (I/J) to it.

Attach drawer side right(O) and drawer side left(N) to drawer front left (K) with screw(8), tight it with screwdriver(16), slide drawer bottom side (R) to them. Attach konb(6) to drawer front left(K) with bolt(7). Tight bolt with screwdriver(16).