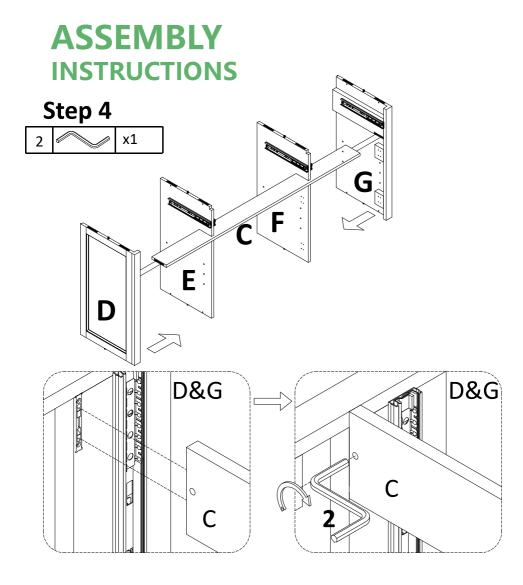

### Step 3

Slide front rail(C) to middle left vertical panel(E) and middle right vertical panel(F).

Attach left side panel(D) and right side panel(G) to preassemble unit at step 3, and tight it with Allen wrench(2).

Attach preassemble unit at step 4 to bottom panel(B), and tight it with Allen wrench(2).

Attach preassemble unit at step 5 to top panel(A), and tight it with Allen wrench(2).

Attach back panel (H) to preassemble unit at step 6 with screw (4), tight screw with screwdriver (16).