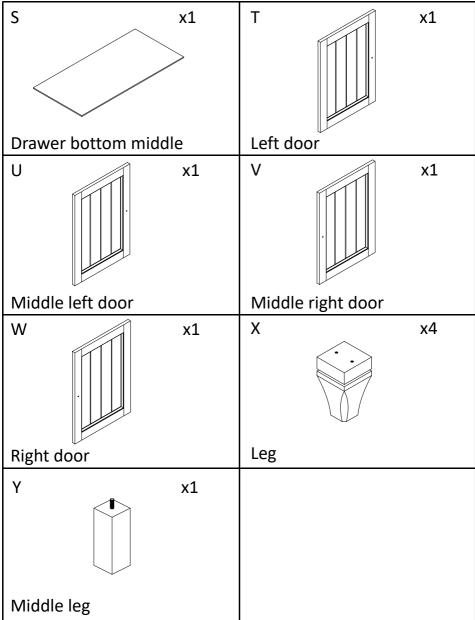

3. Tighten it

Attach hinge(9) to left door(T) with screw (11). Tight screw with screwdriver(16), attach knob(6) to left door(T) with bolt (7), tight bolt with screwdriver(16)

Attach hinge(9) to right door(W) with screw (11). Tight screw with screwdriver(16), attach knob(6) to right door(W) with bolt (7), tight bolt with screwdriver(16)

Attach hinge(10) to middle left door(U) with screw (11). Tight screw with screwdriver(16), attach knob(6) to middle left door(U) with bolt (7), tight bolt with screwdriver(16)

Attach hinge(10) to middle right door(V) with screw (11). Tight screw with screwdriver(16), attach knob(6) to middle right door(V) with bolt (7), tight bolt with screwdriver(16)

Attach left door(T) and right door(W) to preassemble unit at step 15 with screw(11), tight screw with screwdriver(16).

Close the door, if the doors are not at the desired position, please adjust it as shown.

Attach middle left door(U) and middle right door(V) to preassemble unit at step 21 with screw(11), tight screw with screwdriver(16).

Close the door, if the doors are not at the desired position, please adjust it as shown.