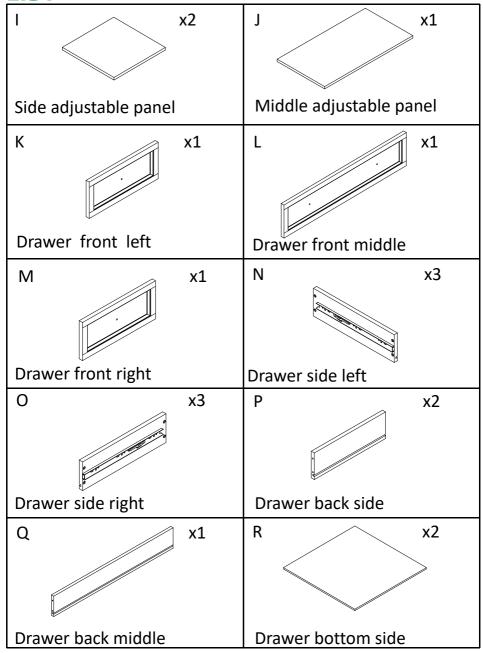

### PARTS LIST

### **PARTS**

#### LIST

#### **LIST**

Insert shelf holder (5) to preassemble unit at step 7, and attach adjustable shelf (I/J) to it.

Attach drawer side right(O) and drawer side left(N) to drawer front left (K) with screw(8), tight it with screwdriver(16), slide drawer bottom side (R) to them. Attach konb(6) to drawer front left(K) with bolt(7). Tight bolt with screwdriver(16).

#### Step 10

Attach drawer back side(P) to preassemble unit at step 9 with screw(8), tight screw with screwdriver(16).

Attach drawer side right(O) and drawer side left(N) to drawer front right (M) with screw(8), tight it with screwdriver(16), slide drawer bottom side (R) to them. Attach konb(6) to drawer front right(M) with bolt(7). Tight bolt with screwdriver(16).

#### Step 12

Attach drawer back side(P) to preassemble unit at step 11 with screw(8), tight screw with screwdriver(16).

Attach drawer side right(O) and drawer side left(N) to drawer front middle (L) with screw(8), tight it with screwdriver(16), slide drawer bottom middle (S) to them. Attach konb(6) to drawer front middle(L) with bolt(7). Tight bolt with screwdriver(16).