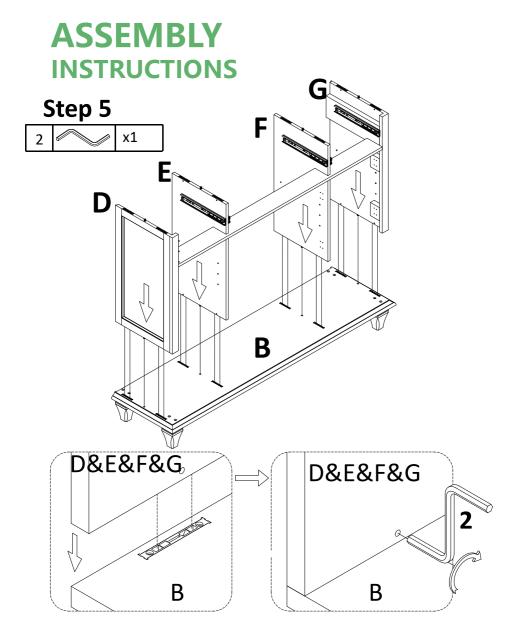

Attach preassemble unit at step 4 to bottom panel(B), and tight it with Allen wrench(2).

Attach preassemble unit at step 5 to top panel(A), and tight it with Allen wrench(2).

Attach back panel (H) to preassemble unit at step 6 with screw (4), tight screw with screwdriver (16).