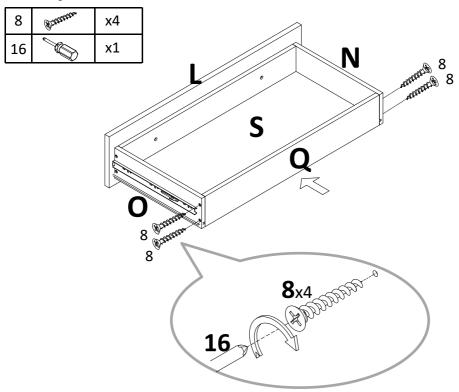

#### Step 12

Attach drawer back side(P) to preassemble unit at step 11 with screw(8), tight screw with screwdriver(16).

Attach drawer side right(O) and drawer side left(N) to drawer front middle (L) with screw(8), tight it with screwdriver(16), slide drawer bottom middle (S) to them. Attach konb(6) to drawer front middle(L) with bolt(7). Tight bolt with screwdriver(16).

#### Step 14

Attach drawer back middle(Q) to preassemble unit at step 13 with screw(8), tight screw with screwdriver(16).

Make sure to move the ball bearing to front end, carefully align male and female slides before insert drawer box.