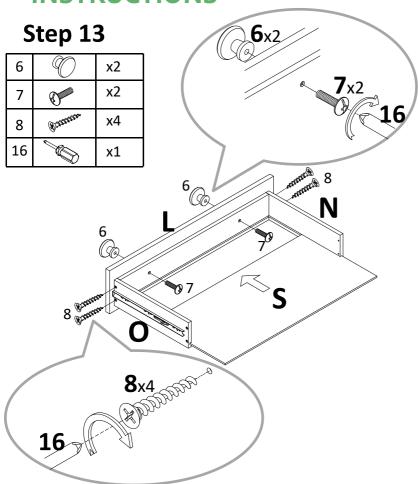

#### Step 12

Attach drawer back side(P) to preassemble unit at step 11 with screw(8), tight screw with screwdriver(16).

Attach drawer side right(O) and drawer side left(N) to drawer front middle (L) with screw(8), tight it with screwdriver(16), slide drawer bottom middle (S) to them. Attach konb(6) to drawer front middle(L) with bolt(7). Tight bolt with screwdriver(16).