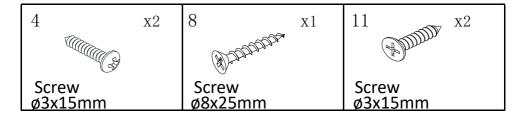

### HARDWARE LIST

| 1 x8                  | 2 x1             | 3 x1          |
|-----------------------|------------------|---------------|
| Bolt<br>ø1/4"x1-3/4"L | Allen wrench     | Magnet        |
| 4 x28 Screw           | 5 x12            | 6 x8          |
| ø3x15mm               | Shelf holder     | Knob          |
| 7 x8                  | 8 x24            | 9 x4          |
| bolt<br>ø4x19mm       | Screw<br>ø8x25mm | Hinge         |
| 10 x4 Hinge           | Screw ø3x15mm    | 12 x4 Bracket |
| 13 x4                 | 14 x4            | 15 x2         |
| Expansion nut         | Screw<br>Ø7x35mm | Tie           |
| 16 x1                 | <i></i>          | _             |
| screwdriver           |                  | 7/25          |