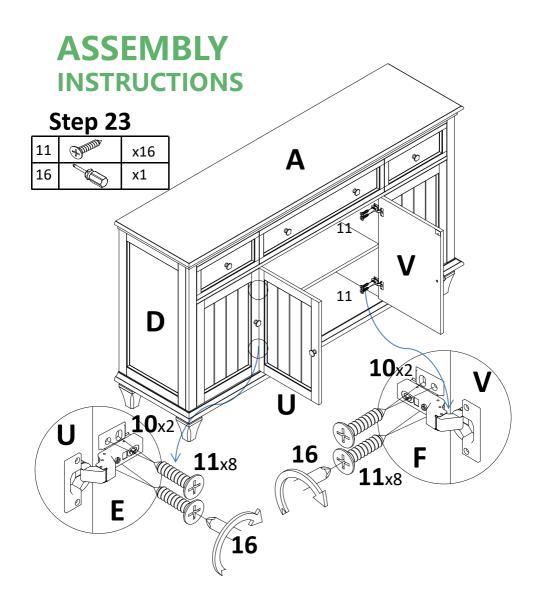

Attach hinge(10) to middle left door(U) with screw (11). Tight screw with screwdriver(16), attach knob(6) to middle left door(U) with bolt (7), tight bolt with screwdriver(16)

Attach hinge(10) to middle right door(V) with screw (11). Tight screw with screwdriver(16), attach knob(6) to middle right door(V) with bolt (7), tight bolt with screwdriver(16)

Attach middle left door(U) and middle right door(V) to preassemble unit at step 21 with screw(11), tight screw with screwdriver(16).

Close the door, if the doors are not at the desired position, please adjust it as shown.