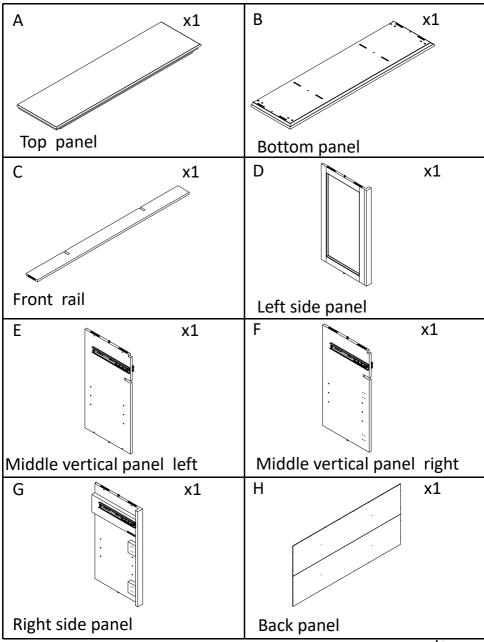

ITEM NO. SBHM0624

#### **NOTE:**

This brochure contains IMPORTANT safty info. Please read and keep for future reference.

2 PERSONEN

### MAINTAINANCE AND WARNING

- Keep furniture away from heat.
- Do not clean furniture with harsh cleansers or polish. Do not use detergents, Solvents, abrasives, spray packs or leather cleaner. Use non-color mild soap with warm water clean spills(Mix 1:10 soap to water)
- Do not place furniture under direct sunlight, material will possibly fade over time.
- Do not use on site dry Cleaning machine.
- Children should not climb or jump on the furniture.
- Do not write on furniture without a padded barrier to protect the surface.
- Not for commercial use, For residential use only.



Weight Limitation

**150LBS** 



### PARTS LIST



### **PARTS**

#### LIST



### **PARTS**

#### **LIST**



### HARDWARE LIST

| 1 x8                  | 2 x1             | 3 x1          |
|-----------------------|------------------|---------------|
| Bolt<br>ø1/4"x1-3/4"L | Allen wrench     | Magnet        |
| 4 x28 Screw           | 5 x12            | 6 x8          |
| ø3x15mm               | Shelf holder     | Knob          |
| 7 x8                  | 8 x24            | 9 x4          |
| bolt<br>ø4x19mm       | Screw<br>ø8x25mm | Hinge         |
| 10 x4 Hinge           | Screw ø3x15mm    | 12 x4 Bracket |
| 13 x4                 | 14 x4            | 15 x2         |
| Expansion nut         | Screw<br>Ø7x35mm | Tie           |
| 16 x1                 | <i></i>          | _             |
| screwdriver           |                  | 7/2