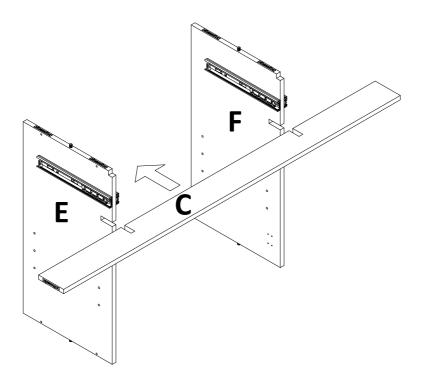

### Step 3

Slide front rail(C) to middle left vertical panel(E) and middle right vertical panel(F).

Attach left side panel(D) and right side panel(G) to preassemble unit at step 3, and tight it with Allen wrench(2).