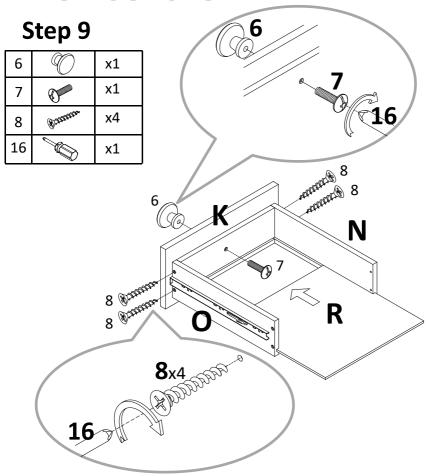

Insert shelf holder (5) to preassemble unit at step 7, and attach adjustable shelf (I/J) to it.

Attach drawer side right(O) and drawer side left(N) to drawer front left (K) with screw(8), tight it with screwdriver(16), slide drawer bottom side (R) to them. Attach konb(6) to drawer front left(K) with bolt(7). Tight bolt with screwdriver(16).