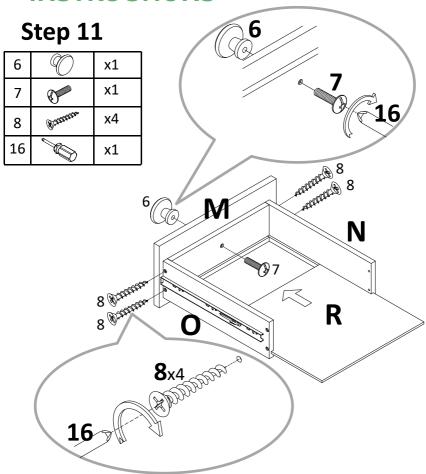

#### Step 10

Attach drawer back side(P) to preassemble unit at step 9 with screw(8), tight screw with screwdriver(16).

Attach drawer side right(O) and drawer side left(N) to drawer front right (M) with screw(8), tight it with screwdriver(16), slide drawer bottom side (R) to them. Attach konb(6) to drawer front right(M) with bolt(7). Tight bolt with screwdriver(16).