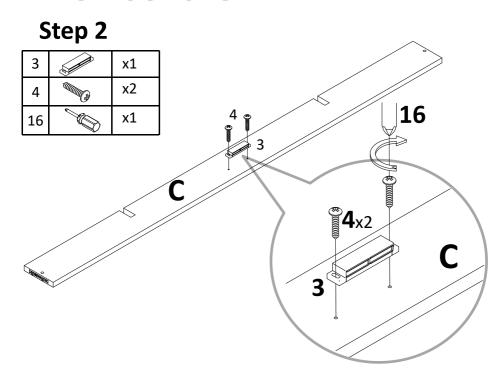

Attach Magnet(3) to front rail (C) with screw(4) , tight it with screwdriver(16).