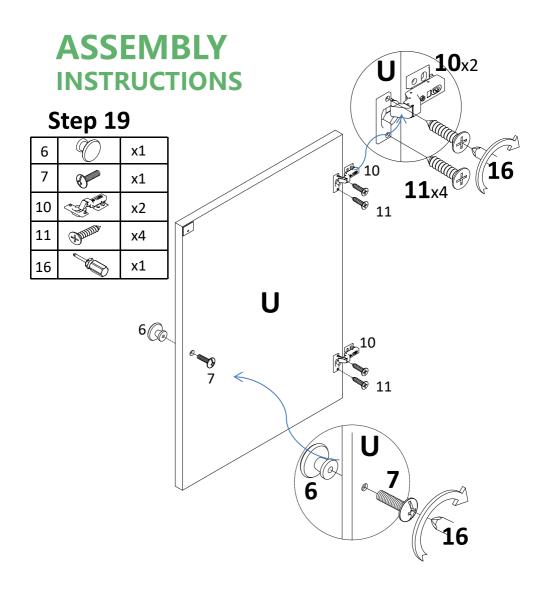

Attach hinge(10) to middle left door(U) with screw (11). Tight screw with screwdriver(16), attach knob(6) to middle left door(U) with bolt (7), tight bolt with screwdriver(16)

Attach hinge(10) to middle right door(V) with screw (11). Tight screw with screwdriver(16), attach knob(6) to middle right door(V) with bolt (7), tight bolt with screwdriver(16)