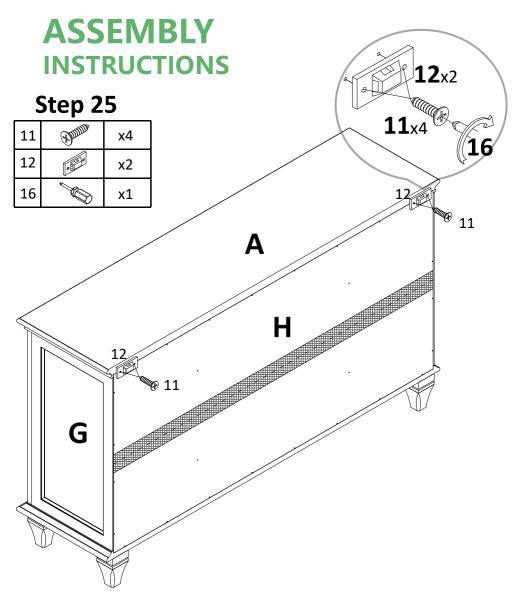

Attach bracket(12) to preassemble unit at step 24 with screw(11), and tight screw with screwdriver(16).

Drill hole on the wall, and insert expansion nut(13), then attach bracket(12) to it with screw(14), tight screw with screwdriver(16).