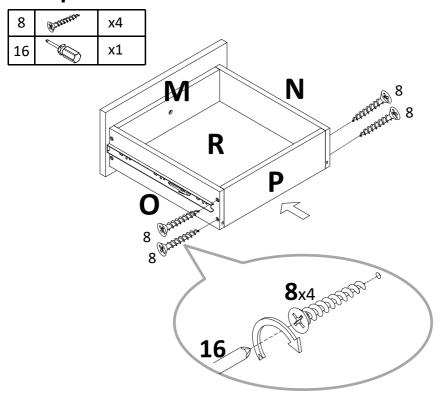

#### Step 10

Attach drawer back side(P) to preassemble unit at step 9 with screw(8), tight screw with screwdriver(16).

Attach drawer side right(O) and drawer side left(N) to drawer front right (M) with screw(8), tight it with screwdriver(16), slide drawer bottom side (R) to them. Attach konb(6) to drawer front right(M) with bolt(7). Tight bolt with screwdriver(16).