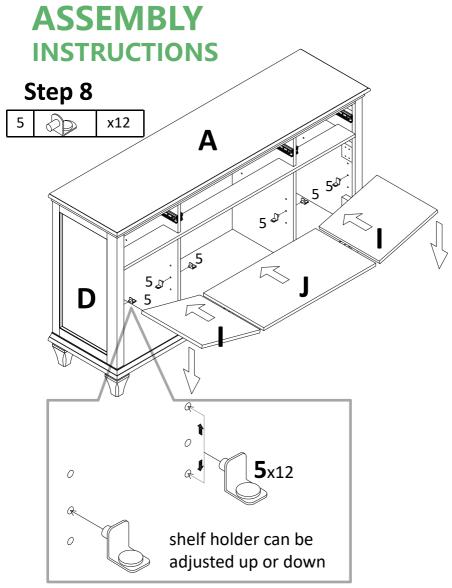

Insert shelf holder (5) to preassemble unit at step 7, and attach adjustable shelf (I/J) to it.

Attach drawer side right(O) and drawer side left(N) to drawer front left (K) with screw(8), tight it with screwdriver(16), slide drawer bottom side (R) to them. Attach konb(6) to drawer front left(K) with bolt(7). Tight bolt with screwdriver(16).