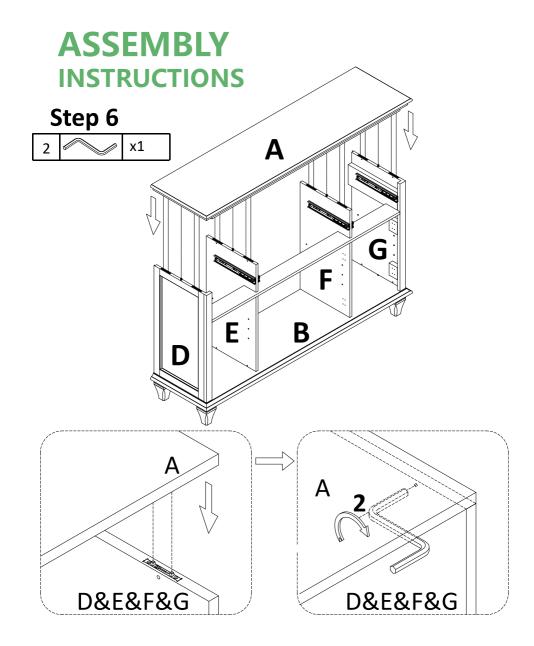

Attach preassemble unit at step 4 to bottom panel(B), and tight it with Allen wrench(2).

Attach preassemble unit at step 5 to top panel(A), and tight it with Allen wrench(2).

Attach back panel (H) to preassemble unit at step 6 with screw (4), tight screw with screwdriver (16).