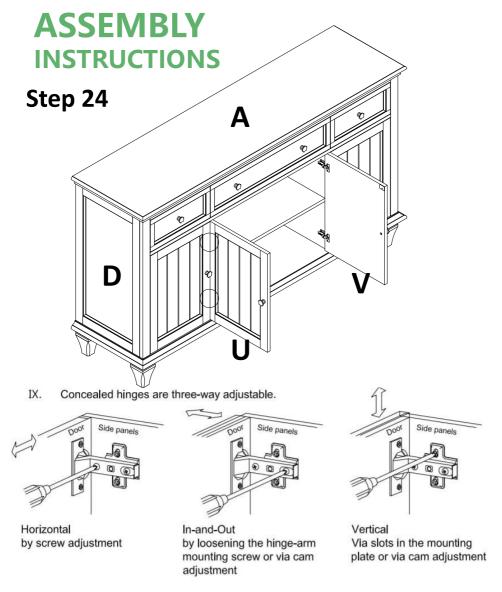

Attach middle left door(U) and middle right door(V) to preassemble unit at step 21 with screw(11), tight screw with screwdriver(16).

Close the door, if the doors are not at the desired position, please adjust it as shown.