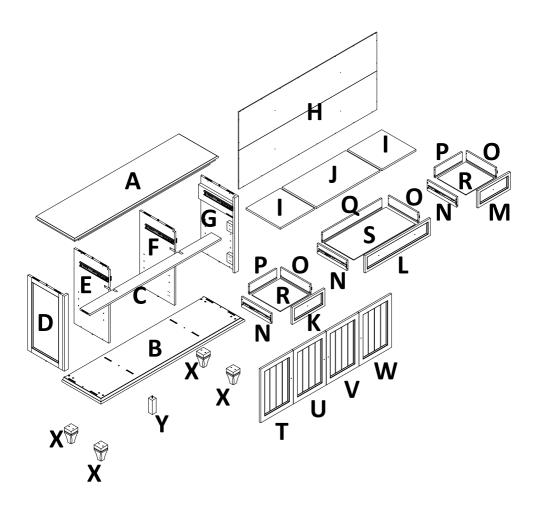

### PARTS LIST

### **PARTS**

#### LIST

#### **LIST**

#### **SPARE**

Be sure to check all packing material carefully for small parts, which may have come loose inside the carton during shipment.

Attach leg(X/Y) to bottom panel(B) with bolt(1) , tight it with Allen wrench(2).

Attach Magnet(3) to front rail (C) with screw(4) , tight it with screwdriver(16).

### Step 3

Slide front rail(C) to middle left vertical panel(E) and middle right vertical panel(F).

Attach left side panel(D) and right side panel(G) to preassemble unit at step 3, and tight it with Allen wrench(2).

Attach preassemble unit at step 4 to bottom panel(B), and tight it with Allen wrench(2).

Attach preassemble unit at step 5 to top panel(A), and tight it with Allen wrench(2).

Attach back panel (H) to preassemble unit at step 6 with screw (4), tight screw with screwdriver (16).

Insert shelf holder (5) to preassemble unit at step 7, and attach adjustable shelf (I/J) to it.

Attach drawer side right(O) and drawer side left(N) to drawer front left (K) with screw(8), tight it with screwdriver(16), slide drawer bottom side (R) to them. Attach konb(6) to drawer front left(K) with bolt(7). Tight bolt with screwdriver(16).