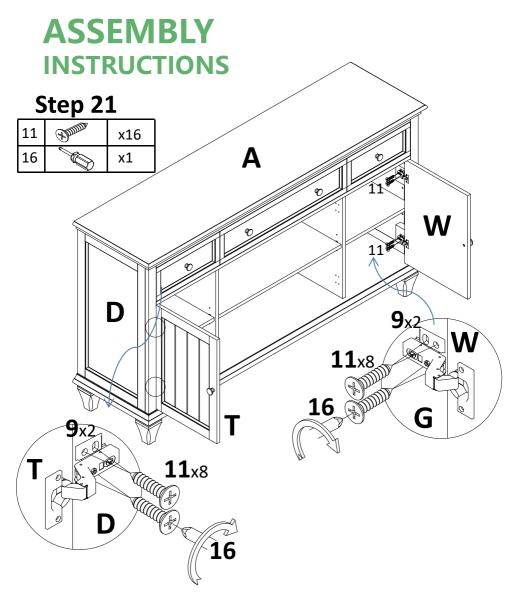

3. Tighten it

Attach hinge(9) to left door(T) with screw (11). Tight screw with screwdriver(16), attach knob(6) to left door(T) with bolt (7), tight bolt with screwdriver(16)

Attach hinge(9) to right door(W) with screw (11). Tight screw with screwdriver(16), attach knob(6) to right door(W) with bolt (7), tight bolt with screwdriver(16)

Attach hinge(10) to middle left door(U) with screw (11). Tight screw with screwdriver(16), attach knob(6) to middle left door(U) with bolt (7), tight bolt with screwdriver(16)

Attach hinge(10) to middle right door(V) with screw (11). Tight screw with screwdriver(16), attach knob(6) to middle right door(V) with bolt (7), tight bolt with screwdriver(16)

Attach left door(T) and right door(W) to preassemble unit at step 15 with screw(11), tight screw with screwdriver(16).

Close the door, if the doors are not at the desired position, please adjust it as shown.