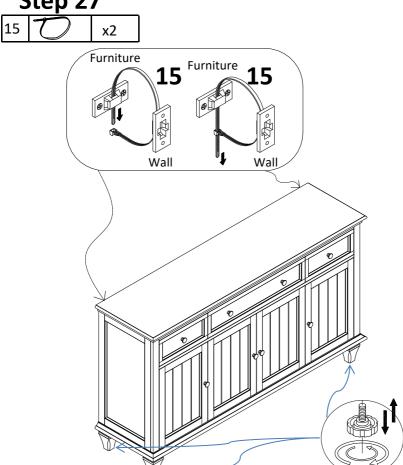

Step 27

Attach the unit to the wall with plastic belt (15)

Anti-tipping hardware must be used for this product to avoid tipping and injury.

If the unit is not stable, please adjust the adjustable level.