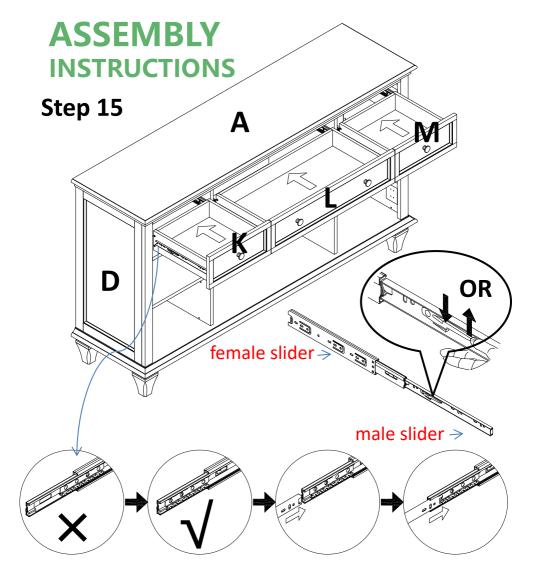

#### Step 14

Attach drawer back middle(Q) to preassemble unit at step 13 with screw(8), tight screw with screwdriver(16).

Make sure to move the ball bearing to front end, carefully align male and female slides before insert drawer box.

Attach drawer to preassemble unit at step 15.