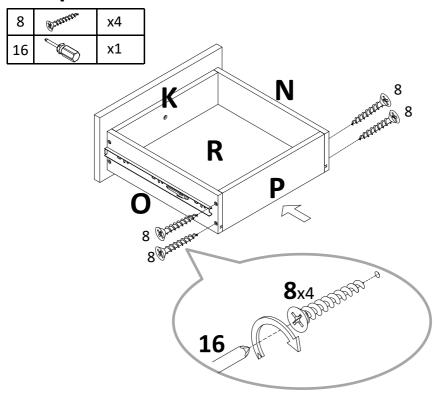

#### Step 10

Attach drawer back side(P) to preassemble unit at step 9 with screw(8), tight screw with screwdriver(16).

Attach drawer side right(O) and drawer side left(N) to drawer front right (M) with screw(8), tight it with screwdriver(16), slide drawer bottom side (R) to them. Attach konb(6) to drawer front right(M) with bolt(7). Tight bolt with screwdriver(16).