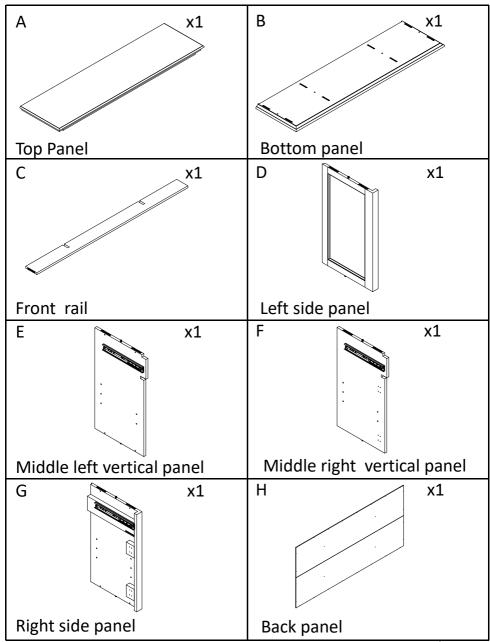

### PARTS LIST

### PARTS

#### LIST

### **PARTS**

#### **LIST**

| S                 | x1 | T Naidalla laft da a r | x1 |
|-------------------|----|------------------------|----|
| Left door U       | x1 | V V                    | x1 |
| Middle right door |    | Right door             |    |
| W                 | x4 | X                      | x1 |
| Leg               |    | Middle leg             |    |
|                   |    |                        |    |

#### Step 3

Slide front rail(C) to middle left vertical panel(E) and middle right vertical panel(F).

Attach left side panel(D) and right side panel(G) to preassemble unit at step 3, and tight it with Allen wrench(1).

Attach preassemble unit at step 4 to bottom panel(B), and tight it with Allen wrench(1).

Attach preassemble unit at step 5 to top panel(A), and tight it with Allen wrench(1).

Attach back panel (H) to preassemble unit at step 6 with screw (3), tight screw with screwdriver (15).