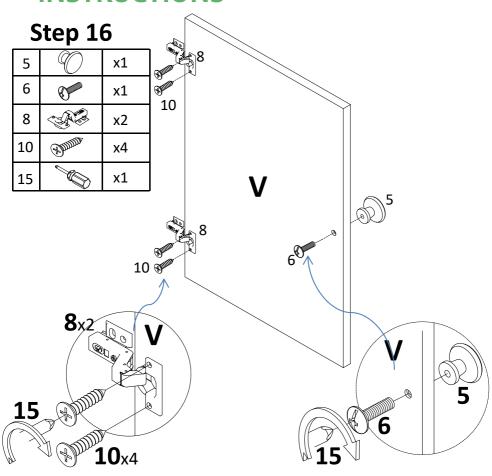

3. Tighten it

Attach hinge(8) to left door(S) with screw (10). Tight screw with screwdriver(15), attach knob(5) to left door(S) with bolt (6), tight bolt with screwdriver(15)

Attach hinge(8) to right door(V) with screw (10). Tight screw with screwdriver(15), attach knob(5) to right door(V) with bolt (6), tight bolt with screwdriver(15)

Attach left door(S) and right door(V) to preassemble unit at step 13 with screw(10), tight screw with screwdriver(15).

Close the door, if the doors are not at the desired position, please adjust it as shown.