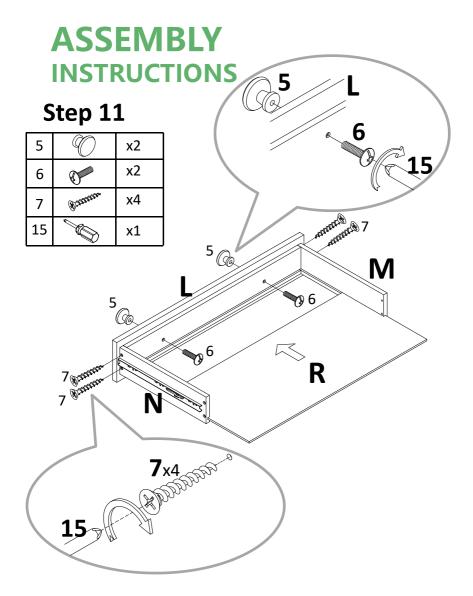

#### Step 10

Attach drawer back side(O) to preassemble unit at step 9 with screw(7), tight screw with screwdriver(15).

Attach drawer side right(N) and drawer side left(M) to drawer front middle (L) with screw(7), tight it with screwdriver(15), slide drawer bottom middle(R) to them. Attach konb(5) to drawer front middle(L) with bolt(6). Tight bolt with screwdriver(15).

#### Step 12

Attach drawer back middle(P) to preassemble unit at step 11 with screw(7), tight screw with screwdriver(15).

Make sure to move the ball bearing to front end, carefully align male and female slides before insert drawer box.