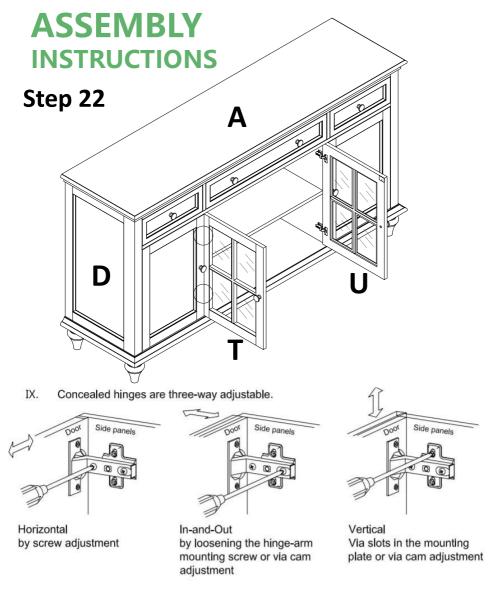

Attach middle left door(T) and middle right door(U) to preassemble unit at step 20 with screw(10), tight screw with screwdriver(15).

Close the door, if the doors are not at the desired position, please adjust it as shown.