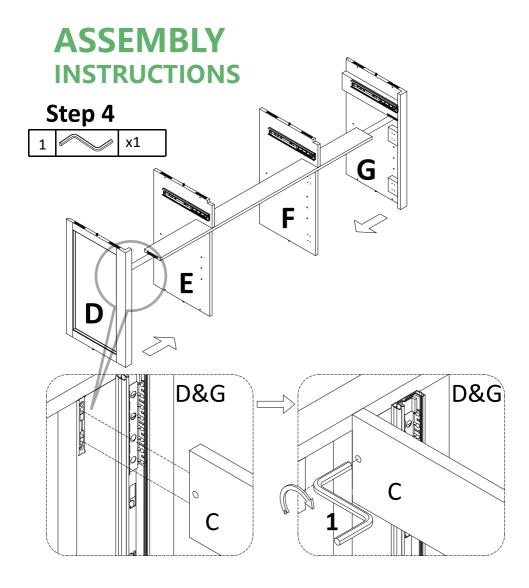

#### Step 3

Slide front rail(C) to middle left vertical panel(E) and middle right vertical panel(F).

Attach left side panel(D) and right side panel(G) to preassemble unit at step 3, and tight it with Allen wrench(1).

Attach preassemble unit at step 4 to bottom panel(B), and tight it with Allen wrench(1).

Attach preassemble unit at step 5 to top panel(A), and tight it with Allen wrench(1).

Attach back panel (H) to preassemble unit at step 6 with screw (3), tight screw with screwdriver (15).