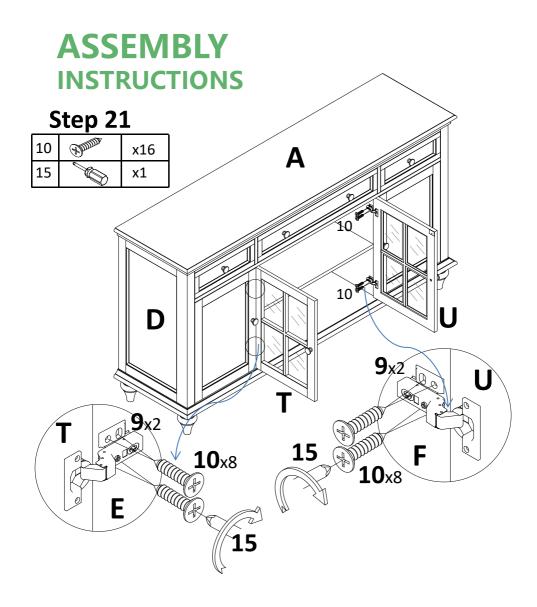

Attach hinge(9) to middle left door(T) with screw (10). Tight screw with screwdriver(15), attach knob(5) to middle left door(T) with bolt (6), tight bolt with screwdriver(15)

Attach hinge(9) to middle right door(U) with screw (10). Tight screw with screwdriver(15), attach knob(5) to middle right door(U) with bolt (6), tight bolt with screwdriver(15)