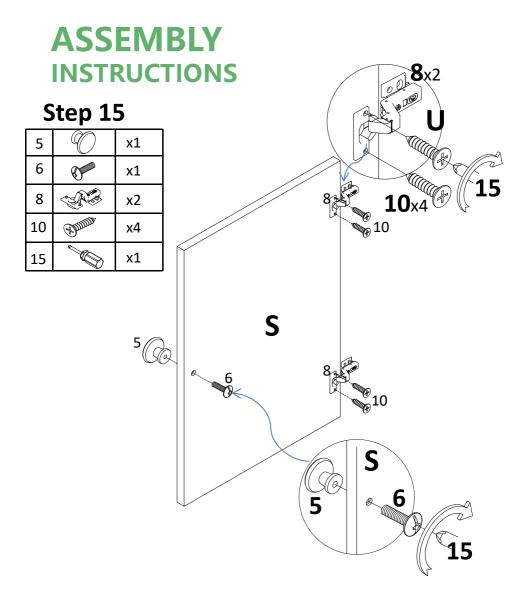

3. Tighten it

Attach hinge(8) to left door(S) with screw (10). Tight screw with screwdriver(15), attach knob(5) to left door(S) with bolt (6), tight bolt with screwdriver(15)

Attach hinge(8) to right door(V) with screw (10). Tight screw with screwdriver(15), attach knob(5) to right door(V) with bolt (6), tight bolt with screwdriver(15)

Attach left door(S) and right door(V) to preassemble unit at step 13 with screw(10), tight screw with screwdriver(15).

Close the door, if the doors are not at the desired position, please adjust it as shown.