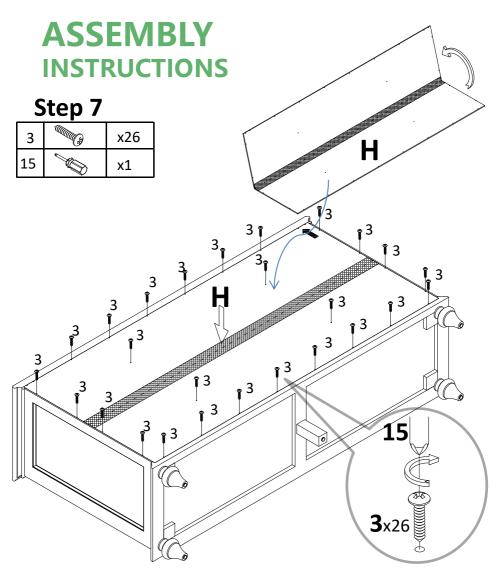

Attach preassemble unit at step 4 to bottom panel(B), and tight it with Allen wrench(1).

Attach preassemble unit at step 5 to top panel(A), and tight it with Allen wrench(1).

Attach back panel (H) to preassemble unit at step 6 with screw (3), tight screw with screwdriver (15).