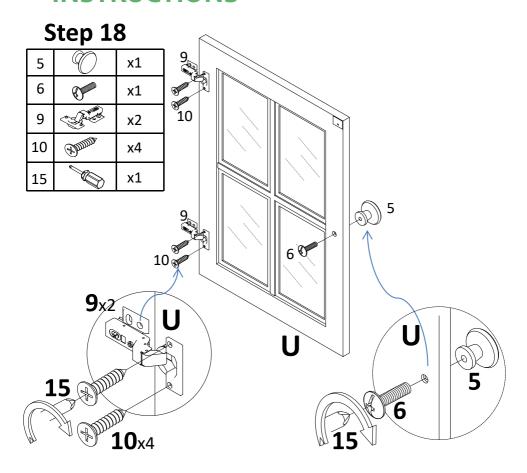

Attach hinge(9) to middle left door(T) with screw (10). Tight screw with screwdriver(15), attach knob(5) to middle left door(T) with bolt (6), tight bolt with screwdriver(15)

Attach hinge(9) to middle right door(U) with screw (10). Tight screw with screwdriver(15), attach knob(5) to middle right door(U) with bolt (6), tight bolt with screwdriver(15)

Attach middle left door(T) and middle right door(U) to preassemble unit at step 20 with screw(10), tight screw with screwdriver(15).

Close the door, if the doors are not at the desired position, please adjust it as shown.