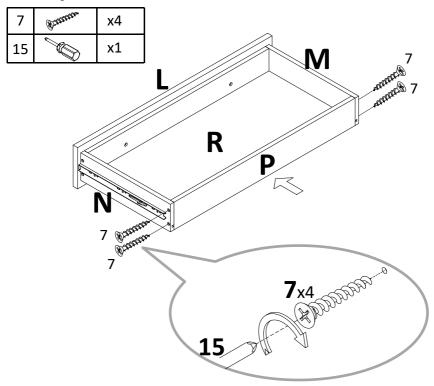

#### Step 12

Attach drawer back middle(P) to preassemble unit at step 11 with screw(7), tight screw with screwdriver(15).

Make sure to move the ball bearing to front end, carefully align male and female slides before insert drawer box.