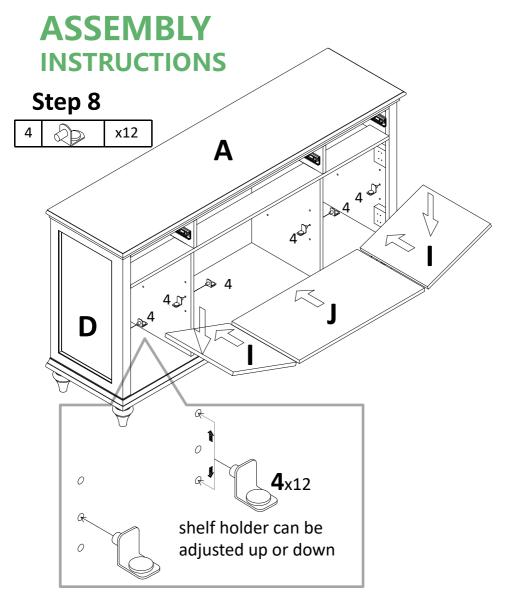

Insert shelf holder (4) to preassemble unit at step 7, and attach adjustable shelf (I/J) to it.

Attach drawer side right(N) and drawer side left(M) to drawer front side (K) with screw(7), tight it with screwdriver(15), slide drawer bottom side (Q) to them. Attach konb(5) to drawer front side(K) with bolt(6). Tight bolt with screwdriver(15).