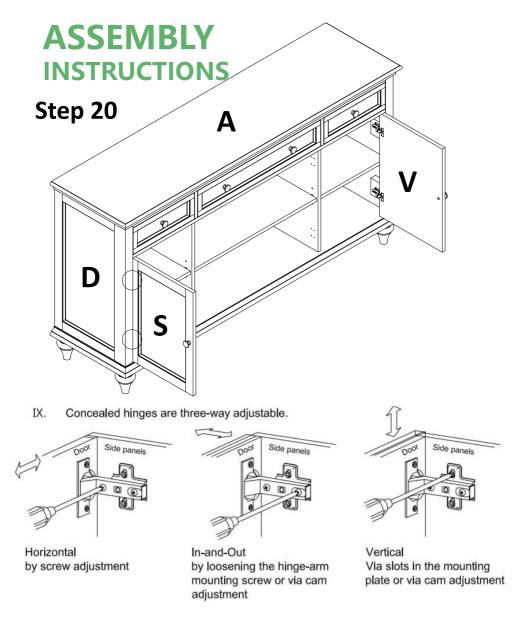

Attach left door(S) and right door(V) to preassemble unit at step 13 with screw(10), tight screw with screwdriver(15).

Close the door, if the doors are not at the desired position, please adjust it as shown.