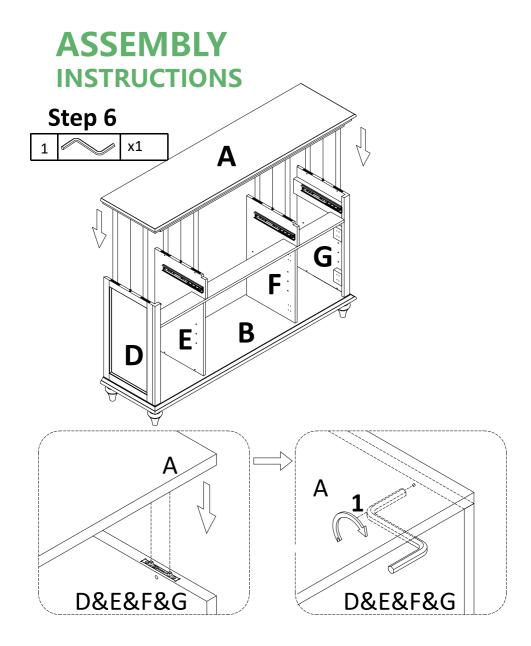

Attach preassemble unit at step 4 to bottom panel(B), and tight it with Allen wrench(1).

Attach preassemble unit at step 5 to top panel(A), and tight it with Allen wrench(1).

Attach back panel (H) to preassemble unit at step 6 with screw (3), tight screw with screwdriver (15).