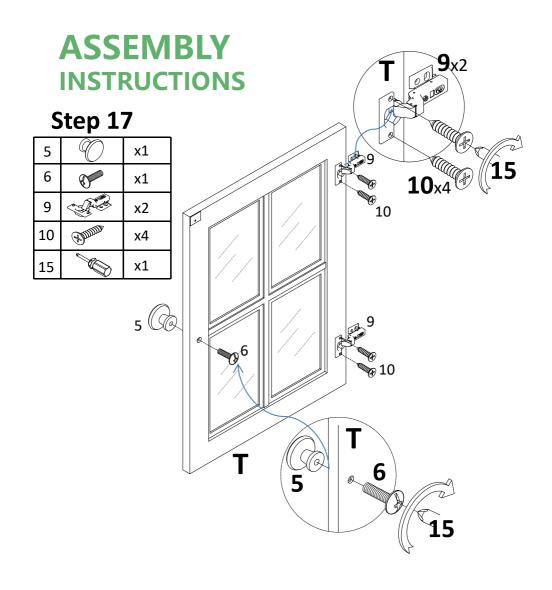

Attach hinge(9) to middle left door(T) with screw (10). Tight screw with screwdriver(15), attach knob(5) to middle left door(T) with bolt (6), tight bolt with screwdriver(15)

Attach hinge(9) to middle right door(U) with screw (10). Tight screw with screwdriver(15), attach knob(5) to middle right door(U) with bolt (6), tight bolt with screwdriver(15)

Attach middle left door(T) and middle right door(U) to preassemble unit at step 20 with screw(10), tight screw with screwdriver(15).

Close the door, if the doors are not at the desired position, please adjust it as shown.