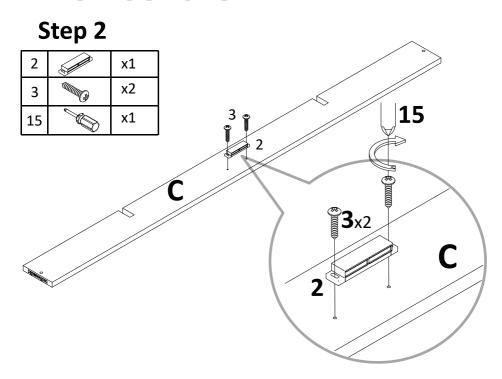

Attach leg(X/W) to bottom panel(B) , tight it with hand.

Attach Magnet(2) to front rail (C) with screw(3), tight it with screwdriver(15).