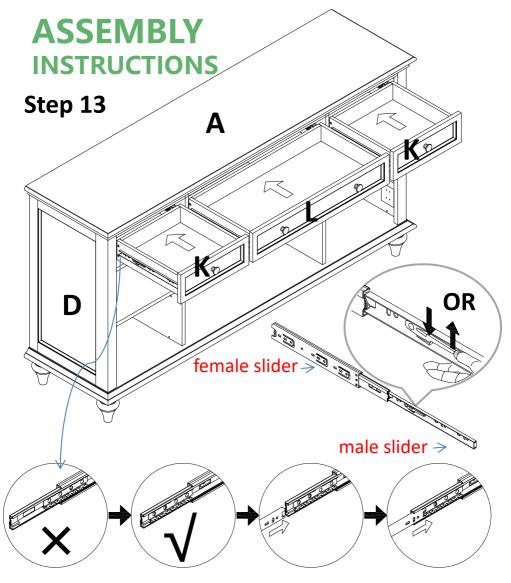

#### Step 12

Attach drawer back middle(P) to preassemble unit at step 11 with screw(7), tight screw with screwdriver(15).

Make sure to move the ball bearing to front end, carefully align male and female slides before insert drawer box.

Attach drawer to preassemble unit at step 13.