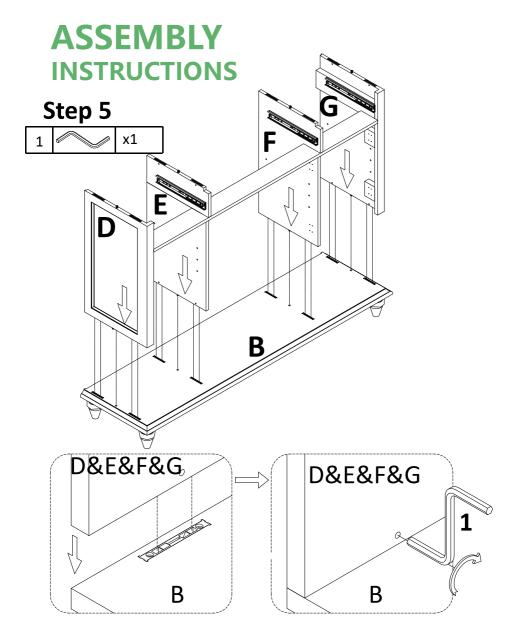

Attach preassemble unit at step 4 to bottom panel(B), and tight it with Allen wrench(1).

Attach preassemble unit at step 5 to top panel(A), and tight it with Allen wrench(1).

Attach back panel (H) to preassemble unit at step 6 with screw (3), tight screw with screwdriver (15).