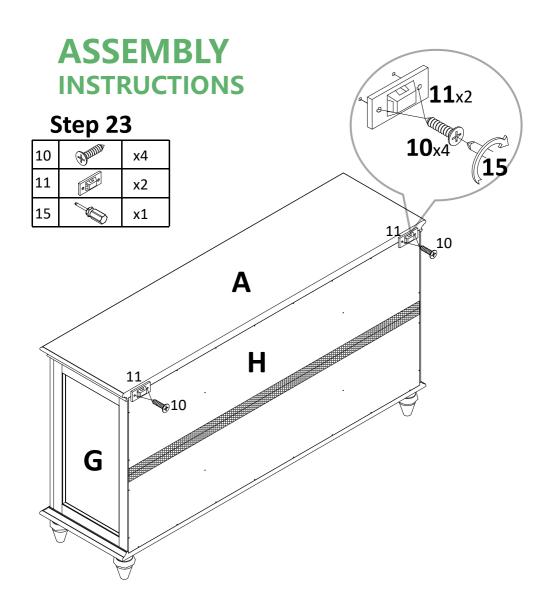

Attach bracket(11) to preassemble unit at step 22 with screw(10), and tight screw with screwdriver(15).

Drill hole on the wall, and insert expansion nut(12), then attach bracket(11) to it with screw(13), tight screw with screwdriver(15).