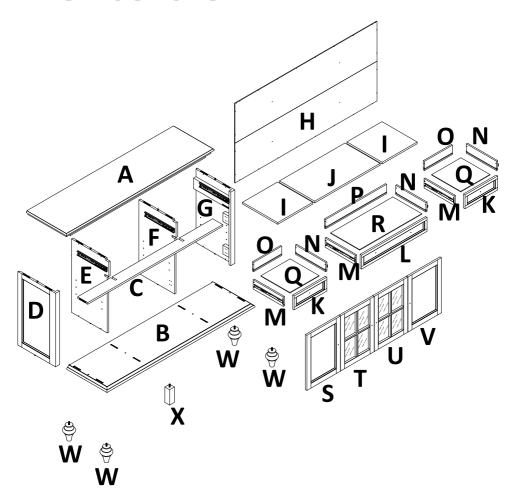

### PARTS LIST

### PARTS

#### LIST

### **PARTS**

#### **LIST**

| S                 | x1 | T Naidalla laft da a r | x1 |
|-------------------|----|------------------------|----|
| Left door U       | x1 | V V                    | x1 |
| Middle right door |    | Right door             |    |
| W                 | x4 | X                      | x1 |
| Leg               |    | Middle leg             |    |
|                   |    |                        |    |

Attach leg(X/W) to bottom panel(B) , tight it with hand.

Attach Magnet(2) to front rail (C) with screw(3), tight it with screwdriver(15).

#### Step 3

Slide front rail(C) to middle left vertical panel(E) and middle right vertical panel(F).

Attach left side panel(D) and right side panel(G) to preassemble unit at step 3, and tight it with Allen wrench(1).

Attach preassemble unit at step 4 to bottom panel(B), and tight it with Allen wrench(1).

Attach preassemble unit at step 5 to top panel(A), and tight it with Allen wrench(1).

Attach back panel (H) to preassemble unit at step 6 with screw (3), tight screw with screwdriver (15).