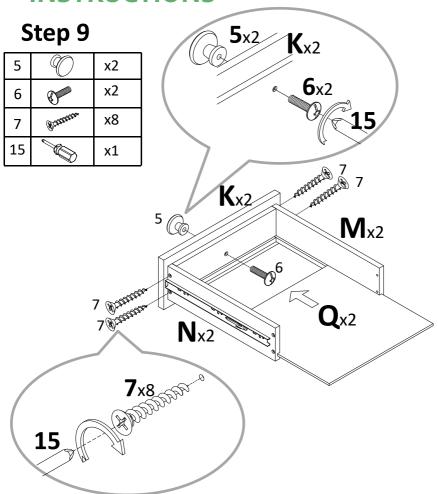

Insert shelf holder (4) to preassemble unit at step 7, and attach adjustable shelf (I/J) to it.

Attach drawer side right(N) and drawer side left(M) to drawer front side (K) with screw(7), tight it with screwdriver(15), slide drawer bottom side (Q) to them. Attach konb(5) to drawer front side(K) with bolt(6). Tight bolt with screwdriver(15).