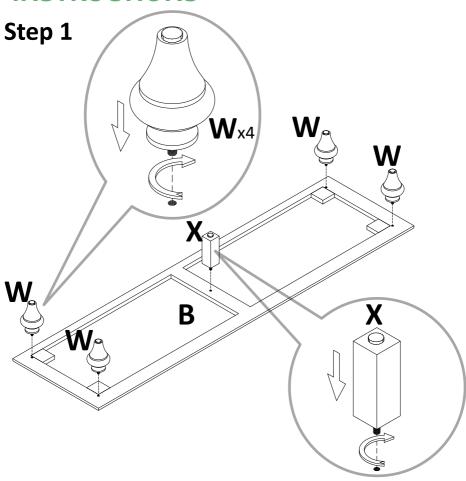

Attach leg(X/W) to bottom panel(B) , tight it with hand.

Attach Magnet(2) to front rail (C) with screw(3), tight it with screwdriver(15).