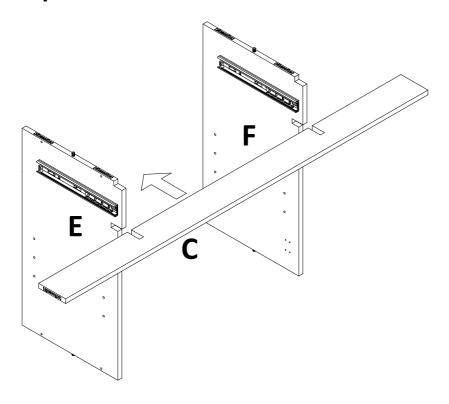

#### Step 3

Slide front rail(C) to middle left vertical panel(E) and middle right vertical panel(F).

Attach left side panel(D) and right side panel(G) to preassemble unit at step 3, and tight it with Allen wrench(1).