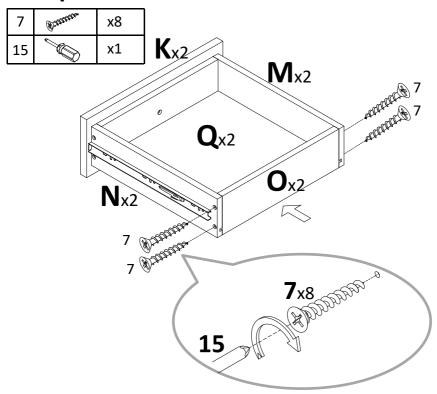

#### Step 10

Attach drawer back side(O) to preassemble unit at step 9 with screw(7), tight screw with screwdriver(15).

Attach drawer side right(N) and drawer side left(M) to drawer front middle (L) with screw(7), tight it with screwdriver(15), slide drawer bottom middle(R) to them. Attach konb(5) to drawer front middle(L) with bolt(6). Tight bolt with screwdriver(15).