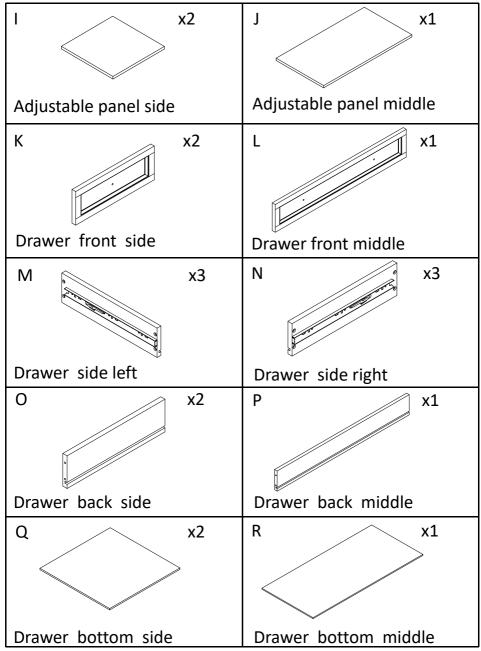

### PARTS LIST

### PARTS

#### LIST

### **PARTS**

#### **LIST**

| S                 | x1 | T Naidalla laft da a r | x1 |
|-------------------|----|------------------------|----|
| Left door U       | x1 | V V                    | x1 |
| Middle right door |    | Right door             |    |
| W                 | x4 | X                      | x1 |
| Leg               |    | Middle leg             |    |
|                   |    |                        |    |

Insert shelf holder (4) to preassemble unit at step 7, and attach adjustable shelf (I/J) to it.

Attach drawer side right(N) and drawer side left(M) to drawer front side (K) with screw(7), tight it with screwdriver(15), slide drawer bottom side (Q) to them. Attach konb(5) to drawer front side(K) with bolt(6). Tight bolt with screwdriver(15).

#### Step 10

Attach drawer back side(O) to preassemble unit at step 9 with screw(7), tight screw with screwdriver(15).

Attach drawer side right(N) and drawer side left(M) to drawer front middle (L) with screw(7), tight it with screwdriver(15), slide drawer bottom middle(R) to them. Attach konb(5) to drawer front middle(L) with bolt(6). Tight bolt with screwdriver(15).

#### Step 12

Attach drawer back middle(P) to preassemble unit at step 11 with screw(7), tight screw with screwdriver(15).

Make sure to move the ball bearing to front end, carefully align male and female slides before insert drawer box.