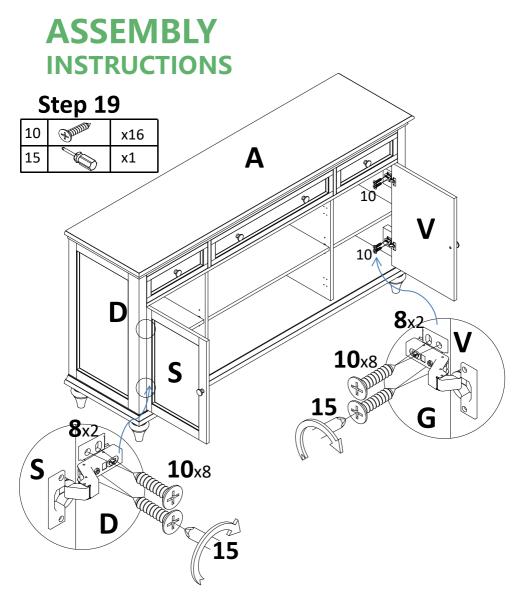

3. Tighten it

Attach hinge(8) to left door(S) with screw (10). Tight screw with screwdriver(15), attach knob(5) to left door(S) with bolt (6), tight bolt with screwdriver(15)

Attach hinge(8) to right door(V) with screw (10). Tight screw with screwdriver(15), attach knob(5) to right door(V) with bolt (6), tight bolt with screwdriver(15)