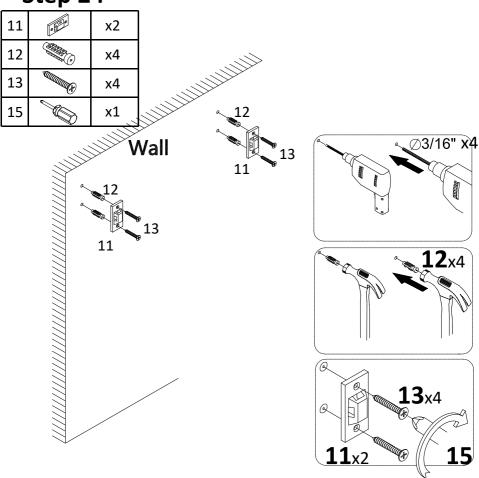

Attach bracket(11) to preassemble unit at step 22 with screw(10), and tight screw with screwdriver(15).

Drill hole on the wall, and insert expansion nut(12), then attach bracket(11) to it with screw(13), tight screw with screwdriver(15).

Step 25

14 x2 Furniture Furniture Wall Wall

Attach the unit to the wall with plastic bellt(14)

Anti-tipping hardware must be used for this product to avoid tipping and injury.

If the unit is not stable, please adjust the adjustable level.