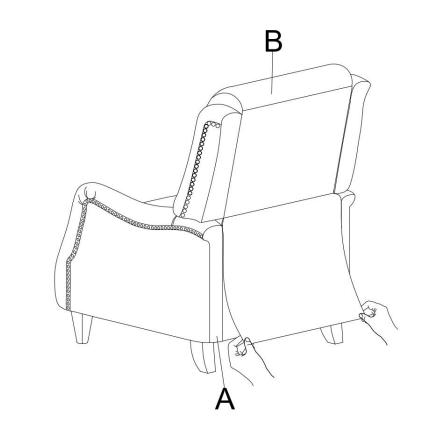

y from heat sources.
- Do not clean furniture with harsh cleaner or polishes. Do not use detergents, Solvents, abrasives, spray packs or leather cleaner. Use non-color mild soap with warm water to clean spills(Mix 1:10 soap to water)
- Do not place furniture under direct sunlight, material will possibly fade over time.
- Do not use on site dry Cleaning machine.
- Children should not climb or jump on the furniture.
- Do not write on furniture that is not protected by a padded barrier .
- Not for commercial use, only for residential use.

Weight Limitation

250LBS

LB

# PARTS LIST



### HARDWARE LIST



Be sure to inspect all packing material carefully for small parts, that may have come loose inside the carton during shipment.

# **ASSEMBLY** INSTRUCTIONS

#### STEP 1







**STEP 5** 



STEP 4



### STEP 6