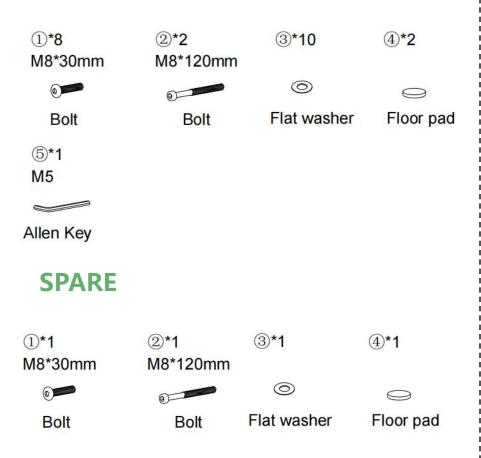

### HARDWARE LIST

Be sure to inspect all packing material carefully for small parts, that may have come loose inside the carton during shipment.