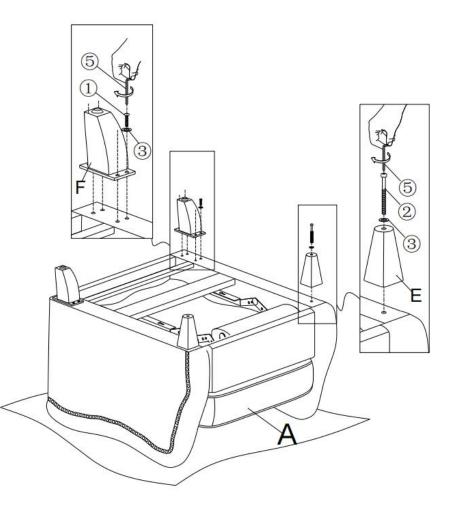

Keep furniture away from heat sources.
- Do not clean furniture with harsh cleaner or polishes. Do not use detergents, Solvents, abrasives, spray packs or leather cleaner. Use non-color mild soap with warm water to clean spills(Mix 1:10 soap to water)
- Do not place furniture under direct sunlight, material will possibly fade over time.
- Do not use on site dry Cleaning machine.
- Children should not climb or jump on the furniture.
- Do not write on furniture that is not protected by a padded barrier .
- Not for commercial use, only for residential use.

Weight Limitation

250LBS

LB

# PARTS LIST



### HARDWARE LIST



Be sure to inspect all packing material carefully for small parts, that may have come loose inside the carton during shipment.

# **ASSEMBLY** INSTRUCTIONS

#### STEP 1







**STEP 5** 



STEP 4



### STEP 6