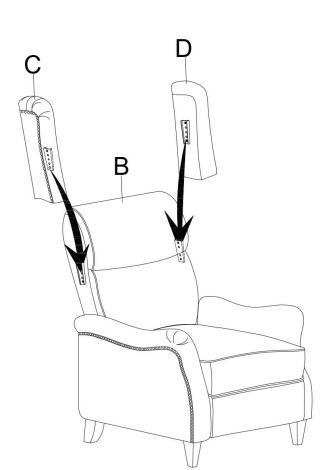

p furniture away from heat sources.
- Do not clean furniture with harsh cleaner or polishes. Do not use detergents, Solvents, abrasives, spray packs or leather cleaner. Use non-color mild soap with warm water to clean spills(Mix 1:10 soap to water)
- Do not place furniture under direct sunlight, material will possibly fade over time.
- Do not use on site dry Cleaning machine.
- Children should not climb or jump on the furniture.
- Do not write on furniture that is not protected by a padded barrier .
- Not for commercial use, only for residential use.

Weight Limitation

250LBS

LB

# PARTS LIST



### HARDWARE LIST



Be sure to inspect all packing material carefully for small parts, that may have come loose inside the carton during shipment.

# **ASSEMBLY** INSTRUCTIONS

#### STEP 1







**STEP 5** 



STEP 4



### STEP 6