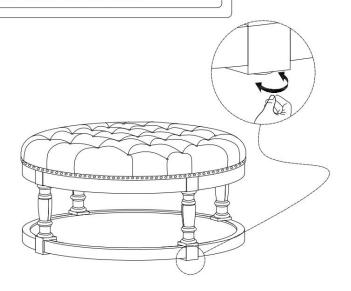

### **STEP 7**

Attention:

After installation, adjust the adjustable leveler to keep the chair balanced.

Be sure to check all packing material carefully for small parts, which may have come loose inside the carton during shipment.