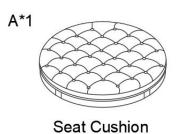

# PARTS LIST

C\*4

Persons Required For Assembly:

Weight Limitation

**250LBS** 