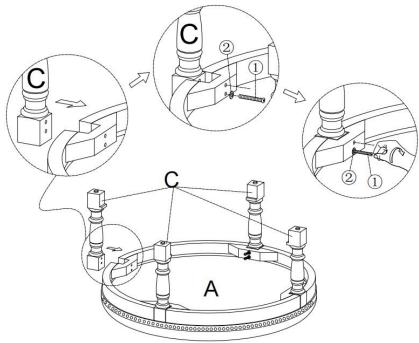

cleansers or polish. Do not use detergents, Solvents, abrasives, spray packs or leather cleaner. Use non-color mild soap with warm water clean spills(Mix 1:10 soap to water)
- Do not place furniture under direct sunlight, material will possibly fade over time.
- Do not use on site dry Cleaning machine.
- Children should not climb or jump on the furniture.
- Do not write on furniture without a padded barrier to protect the surface.
- Not for commercial use, For residential use only.

# PARTS LIST





C\*4



Persons Required For Assembly:



Weight Limitation

**250LBS** 



# HARDWARE LIST



## **SPARE**



Be sure to check all packing material carefully for small parts, which may have come loose inside the carton during shipment.

# **ASSEMBLY** INSTRUCTIONS

#### STEP 1



# STEP 2





# STEP 3



# STEP 4



# STEP 5



### STEP 6



Assembly complete

### **STEP 7**



Attention:

After installation, adjust the adjustable leveler to keep the chair balanced.

Be sure to check all packing material carefully for small parts, which may have come loose inside the carton during shipment.