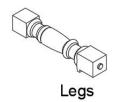

# PARTS LIST

C\*4

Persons Required For Assembly:

Weight Limitation

**250LBS** 