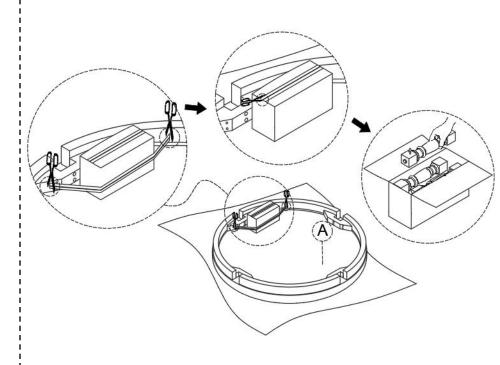

re with harsh cleansers or polish. Do not use detergents, Solvents, abrasives, spray packs or leather cleaner. Use non-color mild soap with warm water clean spills(Mix 1:10 soap to water)
- Do not place furniture under direct sunlight, material will possibly fade over time.
- Do not use on site dry Cleaning machine.
- Children should not climb or jump on the furniture.
- Do not write on furniture without a padded barrier to protect the surface.
- Not for commercial use, For residential use only.

# PARTS LIST





C\*4



Persons Required For Assembly:



Weight Limitation

**250LBS** 



# HARDWARE LIST



## **SPARE**



Be sure to check all packing material carefully for small parts, which may have come loose inside the carton during shipment.

# **ASSEMBLY** INSTRUCTIONS

#### STEP 1



# STEP 2





# STEP 3



# STEP 4



# STEP 5



### STEP 6



Assembly complete

### **STEP 7**



Attention:

After installation, adjust the adjustable leveler to keep the chair balanced.

Be sure to check all packing material carefully for small parts, which may have come loose inside the carton during shipment.