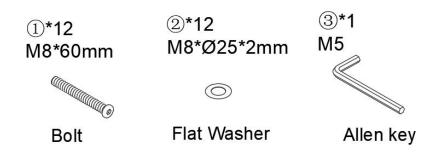

### **NOTE:**

This brochure contains IMPORTANT safty info. Please read and keep for future reference.

# MAINTAINANCE AND WARNING

- Keep furniture away from heat.
- Do not clean furniture with harsh cleansers or polish. Do not use detergents, Solvents, abrasives, spray packs or leather cleaner. Use non-color mild soap with warm water clean spills(Mix 1:10 soap to water)
- Do not place furniture under direct sunlight, material will possibly fade over time.
- Do not use on site dry Cleaning machine.
- Children should not climb or jump on the furniture.
- Do not write on furniture without a padded barrier to protect the surface.
- Not for commercial use, For residential use only.

# PARTS LIST





C\*4



Persons Required For Assembly:



Weight Limitation

**250LBS** 



# HARDWARE LIST



## **SPARE**



Be sure to check all packing material carefully for small parts, which may have come loose inside the carton during shipment.

# **ASSEMBLY** INSTRUCTIONS

#### STEP 1



# STEP 2





# STEP 3



# STEP 4



# STEP 5



### STEP 6



Assembly complete

### **STEP 7**



Attention:

After installation, adjust the adjustable leveler to keep the chair balanced.

Be sure to check all packing material carefully for small parts, which may have come loose inside the carton during shipment.