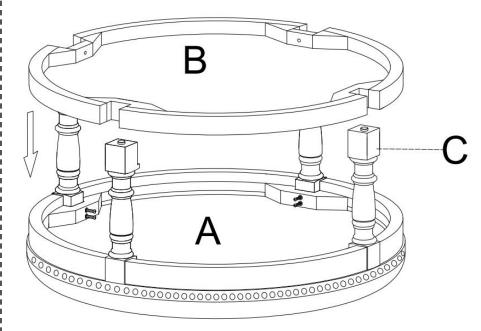

polish. Do not use detergents, Solvents, abrasives, spray packs or leather cleaner. Use non-color mild soap with warm water clean spills(Mix 1:10 soap to water)
- Do not place furniture under direct sunlight, material will possibly fade over time.
- Do not use on site dry Cleaning machine.
- Children should not climb or jump on the furniture.
- Do not write on furniture without a padded barrier to protect the surface.
- Not for commercial use, For residential use only.

# PARTS LIST





C\*4



Persons Required For Assembly:



Weight Limitation

**250LBS** 



# HARDWARE LIST



## **SPARE**



Be sure to check all packing material carefully for small parts, which may have come loose inside the carton during shipment.

# **ASSEMBLY** INSTRUCTIONS

#### STEP 1



# STEP 2





# STEP 3



# STEP 4



# STEP 5



### STEP 6



Assembly complete

### **STEP 7**



Attention:

After installation, adjust the adjustable leveler to keep the chair balanced.

Be sure to check all packing material carefully for small parts, which may have come loose inside the carton during shipment.