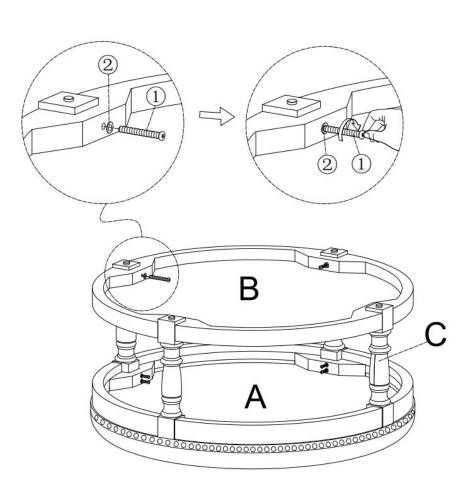

not use detergents, Solvents, abrasives, spray packs or leather cleaner. Use non-color mild soap with warm water clean spills(Mix 1:10 soap to water)
- Do not place furniture under direct sunlight, material will possibly fade over time.
- Do not use on site dry Cleaning machine.
- Children should not climb or jump on the furniture.
- Do not write on furniture without a padded barrier to protect the surface.
- Not for commercial use, For residential use only.

# PARTS LIST





C\*4



Persons Required For Assembly:



Weight Limitation

**250LBS** 



# HARDWARE LIST



## **SPARE**



Be sure to check all packing material carefully for small parts, which may have come loose inside the carton during shipment.

# **ASSEMBLY** INSTRUCTIONS

#### STEP 1



# STEP 2





# STEP 3



# STEP 4



# STEP 5



### STEP 6



Assembly complete

### **STEP 7**



Attention:

After installation, adjust the adjustable leveler to keep the chair balanced.

Be sure to check all packing material carefully for small parts, which may have come loose inside the carton during shipment.