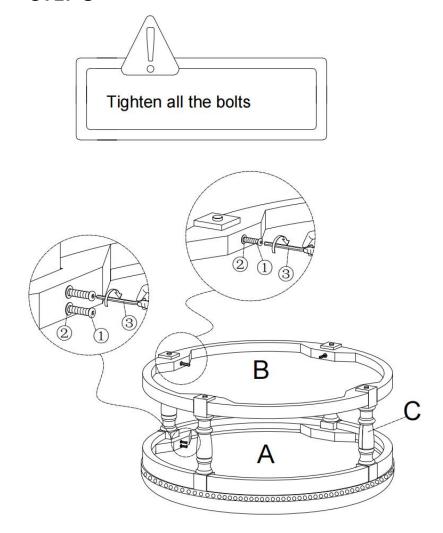

rgents, Solvents, abrasives, spray packs or leather cleaner. Use non-color mild soap with warm water clean spills(Mix 1:10 soap to water)
- Do not place furniture under direct sunlight, material will possibly fade over time.
- Do not use on site dry Cleaning machine.
- Children should not climb or jump on the furniture.
- Do not write on furniture without a padded barrier to protect the surface.
- Not for commercial use, For residential use only.

# PARTS LIST





C\*4



Persons Required For Assembly:



Weight Limitation

**250LBS** 



# HARDWARE LIST



## **SPARE**



Be sure to check all packing material carefully for small parts, which may have come loose inside the carton during shipment.

# **ASSEMBLY** INSTRUCTIONS

#### STEP 1



# STEP 2





# STEP 3



# STEP 4



# STEP 5



### STEP 6



Assembly complete

### **STEP 7**



Attention:

After installation, adjust the adjustable leveler to keep the chair balanced.

Be sure to check all packing material carefully for small parts, which may have come loose inside the carton during shipment.