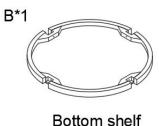

# PARTS LIST

C\*4

Persons Required For Assembly:

Weight Limitation

**250LBS** 