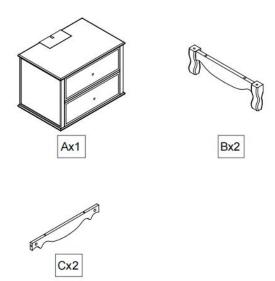

purchasing from us. Pop up your life by our furniture piece!





**ITEM NO. NSCL0522** 

#### **NOTE:**

This brochure contains IMPORTANT safty info. Please read and keep for future reference.

## MAINTAINANCE AND WARNING

- Keep furniture away from heat.
- Do not clean furniture with harsh cleansers or polish. Do not use detergents, Solvents, abrasives, spray packs or leather cleaner. Use non-color mild soap with warm water clean spills(Mix 1:10 soap to water)
- Do not place furniture under direct sunlight, material will possibly fade over time.
- Do not use on site dry Cleaning machine.
- Children should not climb or jump on the furniture.
- Do not write on furniture without a padded barrier to protect the surface.
- Not for commercial use, For residential use only.



### PARTS LIST



Persons Required For Assembly:





OVERVIEW

## HARDWARE LIST



#### **SPARE**



Be sure to check all packing material carefully for small parts, which may have come loose inside the carton during shipment.

# **ASSEMBLY** INSTRUCTIONS



**STEP 1:** Use philips head screwdriver #7 to fasten cam bolt #3 on leg part B.



**STEP 2:**Use philips head screwdriver #7 to fasten cam lock #4 for secure part B & C.



**STEP 3:**Insert dowel #2 on leg part B once part B&C assembling completed.



**STEP 4:**Insert screw #1 on part B&C,use philips head screwdriver #7 to fasten it.



**STEP 5:**Use philips head screwdriver #7 to fasten bolt #5 & knob #6 on drawer front panel.