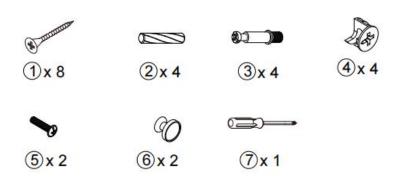

## HARDWARE LIST

# **ASSEMBLY** INSTRUCTIONS

**STEP 1:** Use philips head screwdriver #7 to fasten cam bolt #3 on leg part B.

**STEP 2:**Use philips head screwdriver #7 to fasten cam lock #4 for secure part B & C.

**STEP 3:**Insert dowel #2 on leg part B once part B&C assembling completed.

**STEP 4:**Insert screw #1 on part B&C,use philips head screwdriver #7 to fasten it.

**STEP 5:**Use philips head screwdriver #7 to fasten bolt #5 & knob #6 on drawer front panel.