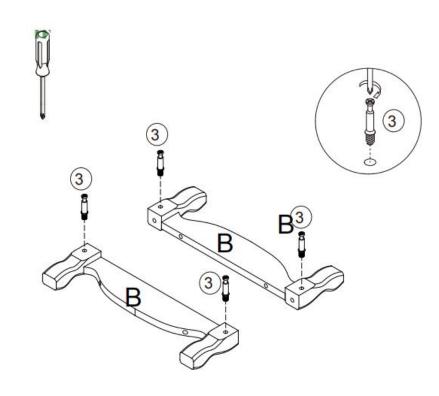

# **ASSEMBLY** INSTRUCTIONS

**STEP 1:** Use philips head screwdriver #7 to fasten cam bolt #3 on leg part B.

**STEP 2:**Use philips head screwdriver #7 to fasten cam lock #4 for secure part B & C.

**STEP 3:**Insert dowel #2 on leg part B once part B&C assembling completed.