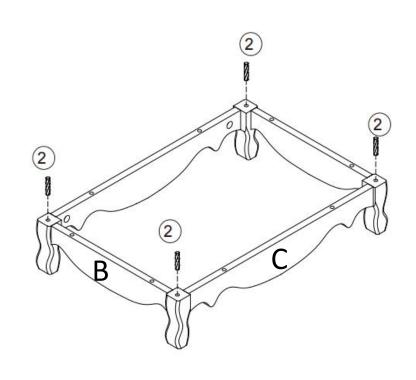

**STEP 4:**Insert screw #1 on part B&C,use philips head screwdriver #7 to fasten it.

**STEP 5:**Use philips head screwdriver #7 to fasten bolt #5 & knob #6 on drawer front panel.