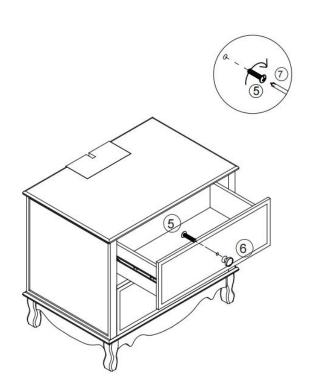

**STEP 4:**Insert screw #1 on part B&C,use philips head screwdriver #7 to fasten it.

**STEP 5:**Use philips head screwdriver #7 to fasten bolt #5 & knob #6 on drawer front panel.