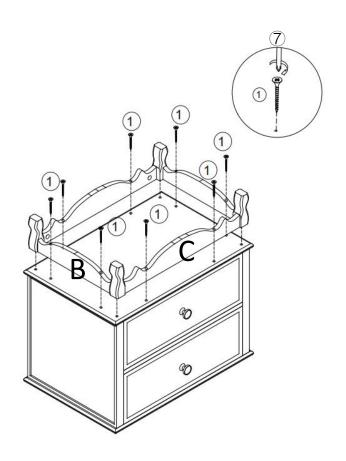

# **ASSEMBLY** INSTRUCTIONS

**STEP 1:** Use philips head screwdriver #7 to fasten cam bolt #3 on leg part B.

**STEP 2:**Use philips head screwdriver #7 to fasten cam lock #4 for secure part B & C.

**STEP 3:**Insert dowel #2 on leg part B once part B&C assembling completed.

**STEP 4:**Insert screw #1 on part B&C,use philips head screwdriver #7 to fasten it.

**STEP 5:**Use philips head screwdriver #7 to fasten bolt #5 & knob #6 on drawer front panel.