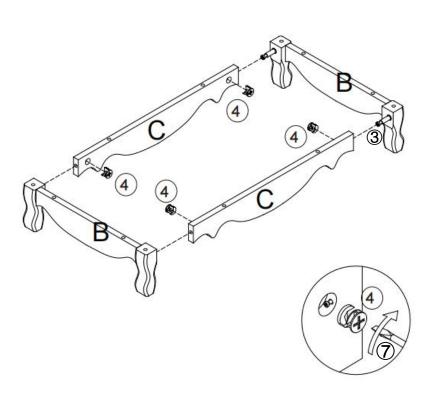

# **ASSEMBLY** INSTRUCTIONS

**STEP 1:** Use philips head screwdriver #7 to fasten cam bolt #3 on leg part B.

**STEP 2:**Use philips head screwdriver #7 to fasten cam lock #4 for secure part B & C.

**STEP 3:**Insert dowel #2 on leg part B once part B&C assembling completed.

**STEP 4:**Insert screw #1 on part B&C,use philips head screwdriver #7 to fasten it.

**STEP 5:**Use philips head screwdriver #7 to fasten bolt #5 & knob #6 on drawer front panel.