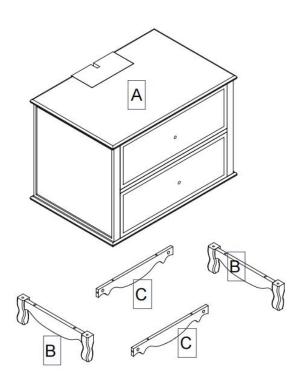

# **ASSEMBLY** INSTRUCTIONS

**STEP 1:** Use philips head screwdriver #7 to fasten cam bolt #3 on leg part B.

**STEP 2:**Use philips head screwdriver #7 to fasten cam lock #4 for secure part B & C.

**STEP 3:**Insert dowel #2 on leg part B once part B&C assembling completed.

**STEP 4:**Insert screw #1 on part B&C,use philips head screwdriver #7 to fasten it.

**STEP 5:**Use philips head screwdriver #7 to fasten bolt #5 & knob #6 on drawer front panel.