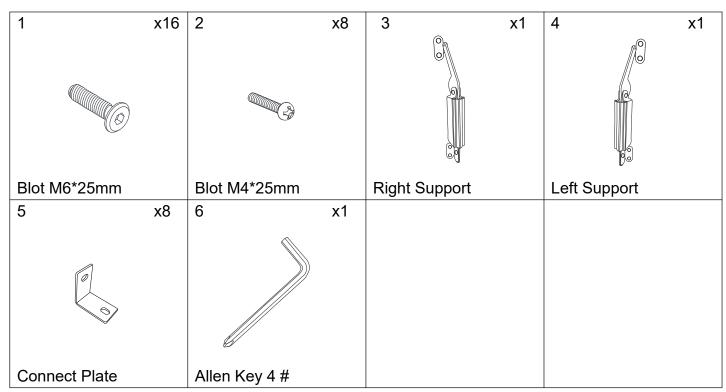

**ITEM NO. LYSN22130** 

Thank you for purchasing the bench. Please read the instructions and warnings carefully before use, to ensure safe and satisfactory operation of this product. At LAYNSINO we are committed to making great products possible. From our in-house Design Team, to our Buyers, we work together to bring great designs to life. Our expert Product Technologists work collaboratively with our buyers and suppliers to assure the legality, safety and quality of the product we sell. We are all committed to designing and developing products to the highest industry standards. We hope you are happy with your product and welcome any feedback or comments you may have.

# PARTS LIST



### HARDWARE LIST



### **SPARE**



Be sure to check all packing material carefully for small parts, which may have come loose inside the carton during shipment.

# **ASSEMBLY INSTRUCTION**

# STEP 1





5

Note:

Fully tighten the screws in sequence after all screws proper connected.

# STEP 2

| 1 | 9  | x 4 |
|---|----|-----|
| 6 |    | x 1 |
| 5 | Q. | x 4 |







(**D**)

Note:

Fully tighten the screws in sequence after all screws proper connected.

# STEP 3





Fully tighten the screws in sequence after all screws proper connected.

x 2

x 2

# STEP 4



#### Note:

6

Fully tighten the screws in sequence after all screws proper connected.

STEP 5







STEP 8



# MAINTAINANCE AND WARNING



- Keep furniture away from heat.
- Do not clean furniture with harsh cleansers or polish. Do not use det