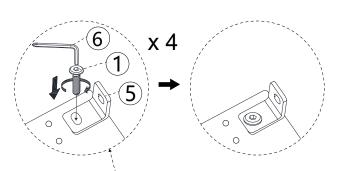

# STEP 2

| 1 | 9  | x 4 |
|---|----|-----|
| 6 |    | x 1 |
| 5 | Q. | x 4 |

(**D**)

Note:

Fully tighten the screws in sequence after all screws proper connected.