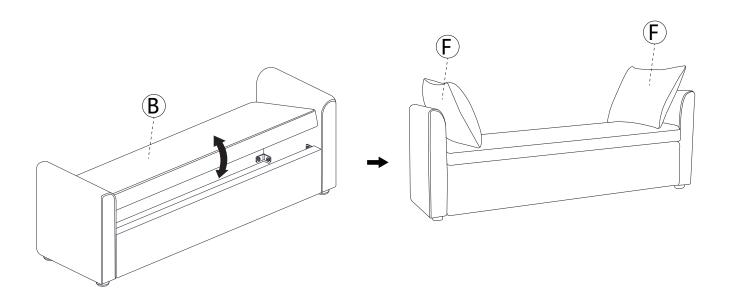

#### Note:

6

Fully tighten the screws in sequence after all screws proper connected.

STEP 5

STEP 8