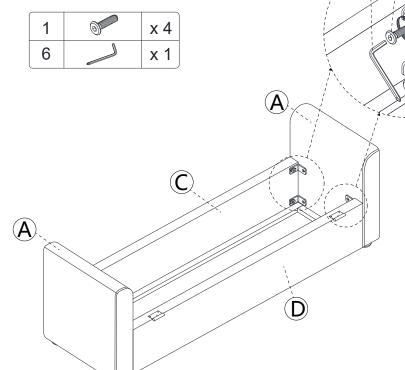

# STEP 3

Fully tighten the screws in sequence after all screws proper connected.

x 2

x 2