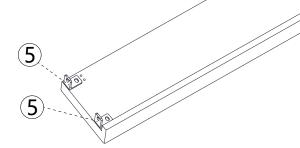

# STEP 1

5

Note:

Fully tighten the screws in sequence after all screws proper connected.