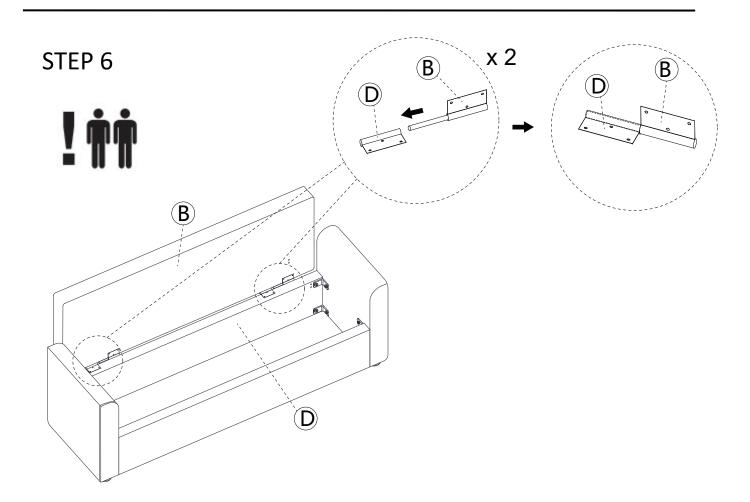

#### Note:

6

Fully tighten the screws in sequence after all screws proper connected.

STEP 5

STEP 8