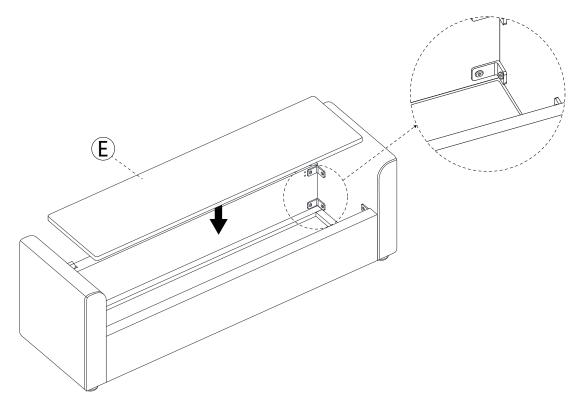

# STEP 4

#### Note:

6

Fully tighten the screws in sequence after all screws proper connected.

STEP 5

STEP 8