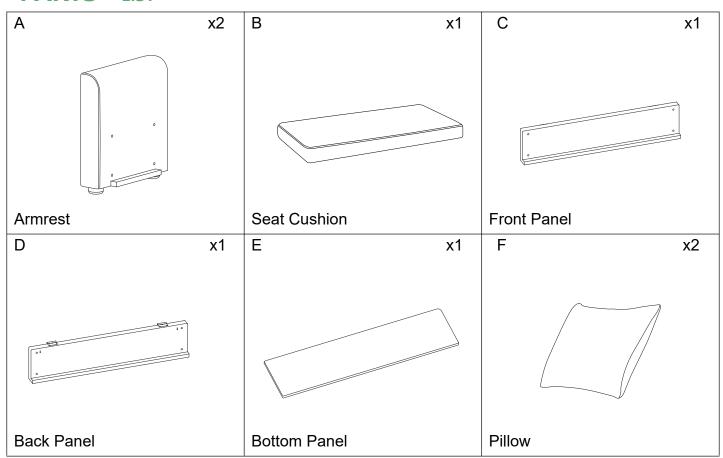

**ITEM NO. LYSN22130** 

Thank you for purchasing the bench. Please read the instructions and warnings carefully before use, to ensure safe and satisfactory operation of this product. At LAYNSINO we are committed to making great products possible. From our in-house Design Team, to our Buyers, we work together to bring great designs to life. Our expert Product Technologists work collaboratively with our buyers and suppliers to assure the legality, safety and quality of the product we sell. We are all committed to designing and developing products to the highest industry standards. We hope you are happy with your product and welcome any feedback or comments you may have.

# PARTS LIST



### HARDWARE LIST



### **SPARE**



Be sure to check all packing material carefully for small parts, which may have come loose inside the carton during shipment.

# **ASSEMBLY INSTRUCTION**

# STEP 1





5

Note:

Fully tighten the screws in sequence after all screws proper connected.

# STEP 2

| 1 | 9  | x 4 |
|---|----|-----|
| 6 |    | x 1 |
| 5 | Q. | x 4 |







(**D**)

Note:

Fully tighten the screws in sequence after all screws proper connected.

# STEP 3





Fully tighten the screws in sequence after all screws proper connected.

x 2

x 2

# STEP 4



#### Note:

6

Fully tighten the screws in sequence after all screws proper connected.

STEP 5







STEP 8



# MAINTAINANCE AND WARNING



- Keep furniture away from heat.
- Do not clean furniture with harsh cleansers or p