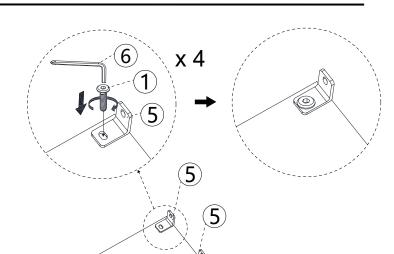

# STEP 2

| 1 | 9  | x 4 |
|---|----|-----|
| 6 |    | x 1 |
| 5 | Q. | x 4 |

(**D**)

Note:

Fully tighten the screws in sequence after all screws proper connected.