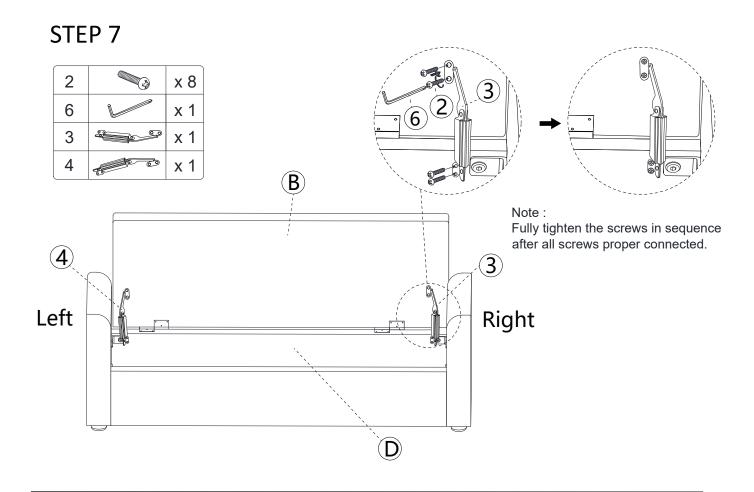

#### Note:

6

Fully tighten the screws in sequence after all screws proper connected.

STEP 5

STEP 8