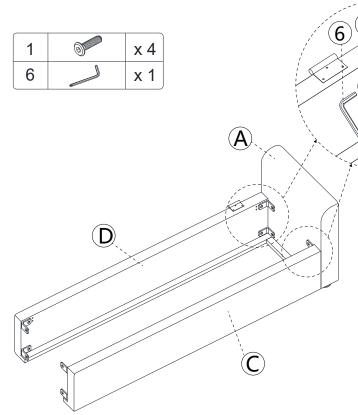

# STEP 2

| 1 | 9  | x 4 |
|---|----|-----|
| 6 |    | x 1 |
| 5 | Q. | x 4 |

(**D**)

Note:

Fully tighten the screws in sequence after all screws proper connected.