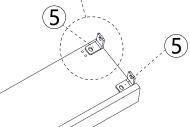

# STEP 3

Fully tighten the screws in sequence after all screws proper connected.

x 2

x 2