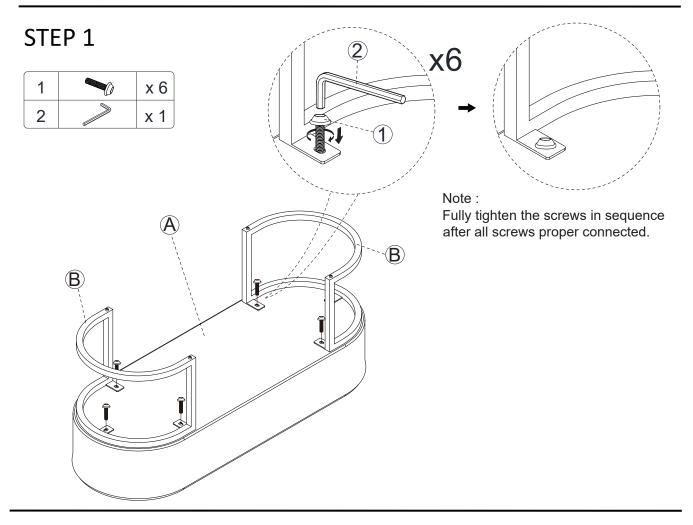

#### HARDWARE LIST

| 1 x6         | 2 x1      |  |
|--------------|-----------|--|
|              |           |  |
| Bolt M6*20mm | Allen Key |  |

## **ASSEMBLY** INSTRUCTION

STEP 2