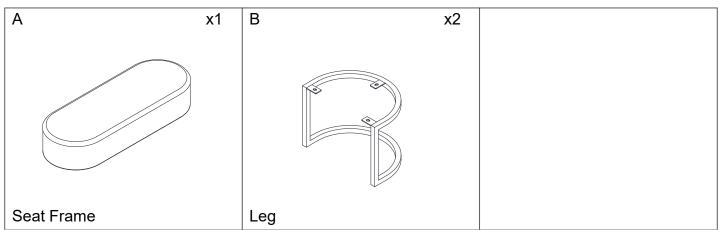

ITEM NO. LYSN20028-2

Thank you for purchasing the Bench.Please read the instructions and warnings carefully before use, to ensure safe and satisfactory operation of this product. At **LAYNSINO** we are committed to making great products possible.From our in-house Design Team, to our Buyers, we work together to bring great designs to life.Our expert Product Technologists work collaboratively with our buyers and suppliers to assure the legality, safety and quality of the product we sell. We are all committed to designing and developing products to the highest industry standards. We hope you are happy with your product and welcome any feedback or comments you may have.

1

### PARTS LIST



#### HARDWARE LIST

| 1 x6         | 2 x1      |  |
|--------------|-----------|--|
|              |           |  |
| Bolt M6*20mm | Allen Key |  |

### **SPARE**

| 1 x1         |  |  |
|--------------|--|--|
|              |  |  |
|              |  |  |
|              |  |  |
| Bolt M6*20mm |  |  |

Be sure to check all packing material carefully for small parts, which may have come loose inside the carton during shipment.

## **ASSEMBLY** INSTRUCTION



STEP 2



# MAINTAINANCE and warning

- Keep furniture away from heat.
- Do not clean furniture with harsh cleansers or polish. Do not use detergents, Solvents, abrasives, spray packs or leather cleaner. Use non-color mild soap with warm water clean spills(Mix 1:10 soap to water)
- Do not place furniture under direct sunlight, material