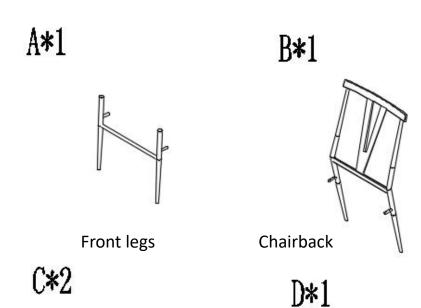

# **ASSEMBLY** INSTRUCTIONS

**STEP 1:**Attach 2\*Metal bar C & Front legs A to the Chairback B, using 8\*screws E. Tighten screws with the Allen key F to 80%.

内页5

**STEP 2:**Place the Chair Back B on clean padded surface. Attach Seat D to the Chairback B & Front legs A ,using 2\*screws H,2\*screws G,4\*spring washers J,4\*flat washers I. Tighten screws loosely with the Allen key K . And then tighten all screws to 100%.