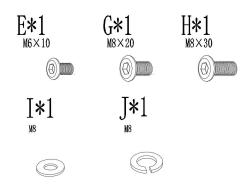

#### **SPARE**

Be sure to check all packing material carefully for small parts, which may have come loose inside the carton during shipment.