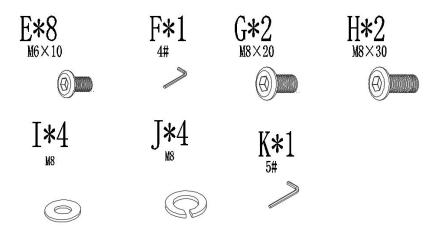

NO. DCHJ0492

#### **NOTE:**

This brochure contains IMPORTANT safty info. Please read and keep for future reference.

#### 内页1

# MAINTAINANCE AND WARNING

- Keep furniture away from heat.
- Do not clean furniture with harsh cleansers or polish. Do not use detergents, Solvents, abrasives, spray packs or leather cleaner. Use non-color mild soap with warm water clean spills(Mix 1:10 soap to water)
- Do not place furniture under direct sunlight, material will possibly fade over time.
- Do not use on site dry Cleaning machine.
- Children should not climb or jump on the furniture.
- Do not write on furniture without a padded barrier to protect the surface.
- Not for commercial use, For residential use only.

## 内页2 PARTS LIST









Weight Limitation

**250LBS** 

### 内页3

## HARDWARE LIST



#### **SPARE**



Be sure to check all packing material carefully for small parts, which may have come loose inside the carton during shipment.

### 内页4

# **ASSEMBLY** INSTRUCTIONS



**STEP 1:**Attach 2\*Metal bar C & Front legs A to the Chairback B, using 8\*screws E. Tighten screws with the Allen key F to 80%.

内页5



**STEP 2:**Place the Chair Back B on clean padded surface. Attach Seat D to the Chairback B & Front legs A ,using 2\*screws H,2\*screws G,4\*spring washers J,4\*flat washers I. Tighten screws loosely with the Allen key K . And then tighten all screws to 100%.

内页6



Attention: Adjust levelers under leg to keep the chair balanced.

**STEP 3:**Assembly completed