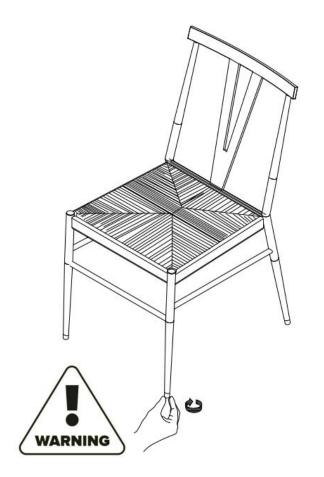

# **ASSEMBLY** INSTRUCTIONS

**STEP 1:**Attach 2\*Metal bar C & Front legs A to the Chairback B, using 8\*screws E. Tighten screws with the Allen key F to 80%.

内页5

**STEP 2:**Place the Chair Back B on clean padded surface. Attach Seat D to the Chairback B & Front legs A ,using 2\*screws H,2\*screws G,4\*spring washers J,4\*flat washers I. Tighten screws loosely with the Allen key K . And then tighten all screws to 100%.

内页6

Attention: Adjust levelers under leg to keep the chair balanced.

**STEP 3:**Assembly completed