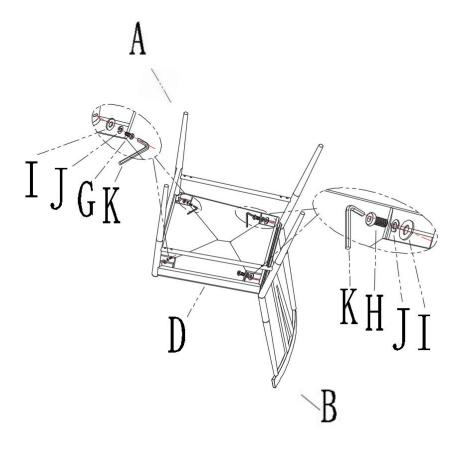

# **ASSEMBLY** INSTRUCTIONS

**STEP 1:**Attach 2\*Metal bar C & Front legs A to the Chairback B, using 8\*screws E. Tighten screws with the Allen key F to 80%.

内页5

**STEP 2:**Place the Chair Back B on clean padded surface. Attach Seat D to the Chairback B & Front legs A ,using 2\*screws H,2\*screws G,4\*spring washers J,4\*flat washers I. Tighten screws loosely with the Allen key K . And then tighten all screws to 100%.

内页6

Attention: Adjust levelers under leg to keep the chair balanced.

**STEP 3:**Assembly completed