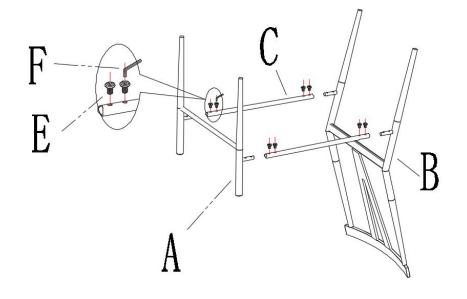

# **ASSEMBLY** INSTRUCTIONS

**STEP 1:**Attach 2\*Metal bar C & Front legs A to the Chairback B, using 8\*screws E. Tighten screws with the Allen key F to 80%.

内页5

**STEP 2:**Place the Chair Back B on clean padded surface. Attach Seat D to the Chairback B & Front legs A ,using 2\*screws H,2\*screws G,4\*spring washers J,4\*flat washers I. Tighten screws loosely with the Allen key K . And then tighten all screws to 100%.