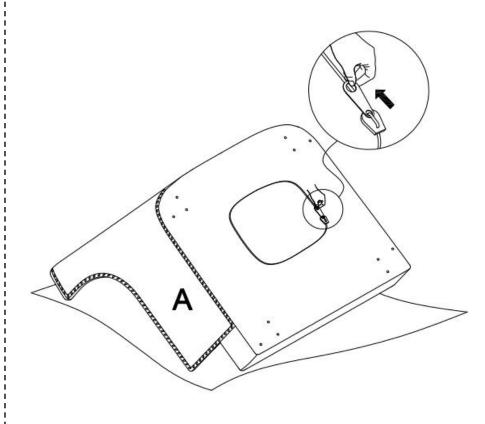

eaner. Use non-color mild soap with warm water to clean spills(Mix 1:10 soap to water)
- Do not place furniture under direct sunlight, material will possibly fade over time.
- Do not use on site dry Cleaning machine.
- Children should not climb or jump on the furniture.
- Do not write on furniture that is not protected by a padded barrier.
- Not for commercial use, only for residential use.

## PARTS





Weight Limitation

**250LBS** 

Persons Required For Assembly:



## HARDWARE LIST

①\*12 M8\*25 ②\*12 M8\*20\*2

Flat washer

③\*1 M6

**Bolt** 



Allen Key

#### **SPARE**

①\*1 M8\*25 ②\*1 M8\*20\*2





Bolt Flat washer

Be sure to inspect all packing material carefully for small parts, that may have come loose inside the carton during shipment.

# **ASSEMBLY** INSTRUCTIONS

STEP 1



STEP 2



### STEP 3



### STEP 4



### STEP 5