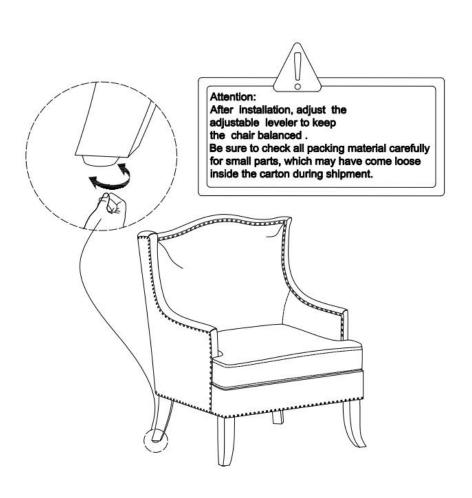

#### **SPARE**

①\*1 M8\*25 ②\*1 M8\*20\*2

Bolt Flat washer

Be sure to inspect all packing material carefully for small parts, that may have come loose inside the carton during shipment.

### STEP 4

### STEP 5