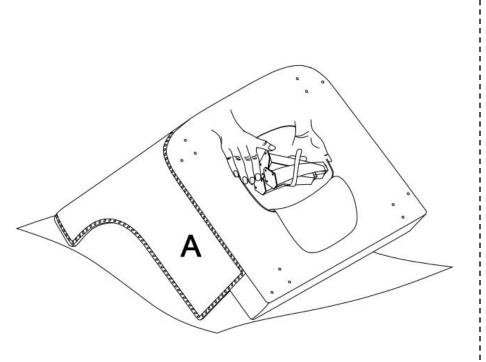

non-color mild soap with warm water to clean spills(Mix 1:10 soap to water)
- Do not place furniture under direct sunlight, material will possibly fade over time.
- Do not use on site dry Cleaning machine.
- Children should not climb or jump on the furniture.
- Do not write on furniture that is not protected by a padded barrier.
- Not for commercial use, only for residential use.

## PARTS





Weight Limitation

**250LBS** 

Persons Required For Assembly:



## HARDWARE LIST

①\*12 M8\*25 ②\*12 M8\*20\*2

Flat washer

③\*1 M6

**Bolt** 



Allen Key

#### **SPARE**

①\*1 M8\*25 ②\*1 M8\*20\*2





Bolt Flat washer

Be sure to inspect all packing material carefully for small parts, that may have come loose inside the carton during shipment.

# **ASSEMBLY** INSTRUCTIONS

STEP 1



STEP 2



### STEP 3



### STEP 4



### STEP 5