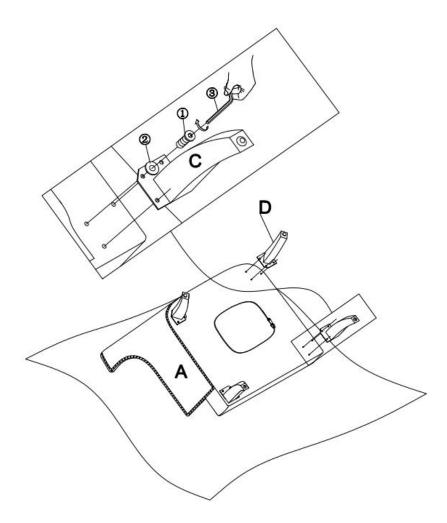

d soap with warm water to clean spills(Mix 1:10 soap to water)
- Do not place furniture under direct sunlight, material will possibly fade over time.
- Do not use on site dry Cleaning machine.
- Children should not climb or jump on the furniture.
- Do not write on furniture that is not protected by a padded barrier.
- Not for commercial use, only for residential use.

## PARTS





Weight Limitation

**250LBS** 

Persons Required For Assembly:



## HARDWARE LIST

①\*12 M8\*25 ②\*12 M8\*20\*2

Flat washer

③\*1 M6

**Bolt** 



Allen Key

#### **SPARE**

①\*1 M8\*25 ②\*1 M8\*20\*2





Bolt Flat washer

Be sure to inspect all packing material carefully for small parts, that may have come loose inside the carton during shipment.

# **ASSEMBLY** INSTRUCTIONS

STEP 1



STEP 2



### STEP 3



### STEP 4



### STEP 5