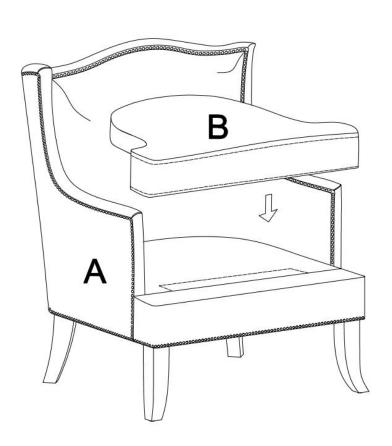

rm water to clean spills(Mix 1:10 soap to water)
- Do not place furniture under direct sunlight, material will possibly fade over time.
- Do not use on site dry Cleaning machine.
- Children should not climb or jump on the furniture.
- Do not write on furniture that is not protected by a padded barrier.
- Not for commercial use, only for residential use.

## PARTS





Weight Limitation

**250LBS** 

Persons Required For Assembly:



## HARDWARE LIST

①\*12 M8\*25 ②\*12 M8\*20\*2

Flat washer

③\*1 M6

**Bolt** 



Allen Key

#### **SPARE**

①\*1 M8\*25 ②\*1 M8\*20\*2





Bolt Flat washer

Be sure to inspect all packing material carefully for small parts, that may have come loose inside the carton during shipment.

# **ASSEMBLY** INSTRUCTIONS

STEP 1



STEP 2



### STEP 3



### STEP 4



### STEP 5