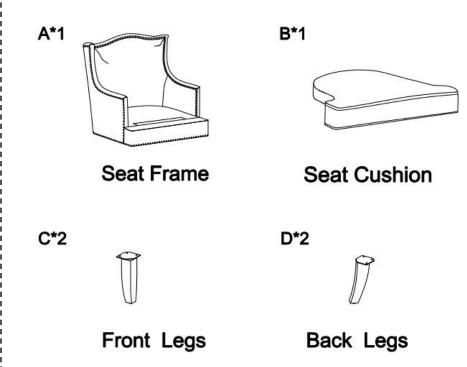

iate your purchasing from us. Pop up your life by our furniture piece!





ITEM NO. CHJK0651

#### **NOTE:**

This brochure contains IMPORTANT safty info. Please read and keep for future reference.

# MAINTAINANCE AND WARNING

- Keep furniture away from heat sources.
- Do not clean furniture with harsh cleaner or polishes. Do not use detergents, Solvents, abrasives, spray packs or leather cleaner. Use non-color mild soap with warm water to clean spills(Mix 1:10 soap to water)
- Do not place furniture under direct sunlight, material will possibly fade over time.
- Do not use on site dry Cleaning machine.
- Children should not climb or jump on the furniture.
- Do not write on furniture that is not protected by a padded barrier.
- Not for commercial use, only for residential use.

## PARTS





Weight Limitation

**250LBS** 

Persons Required For Assembly:



## HARDWARE LIST

①\*12 M8\*25 ②\*12 M8\*20\*2

Flat washer

③\*1 M6

**Bolt** 



Allen Key

#### **SPARE**

①\*1 M8\*25 ②\*1 M8\*20\*2





Bolt Flat washer

Be sure to inspect all packing material carefully for small parts, that may have come loose inside the carton during shipment.

# **ASSEMBLY** INSTRUCTIONS

STEP 1



STEP 2



### STEP 3



### STEP 4



### STEP 5