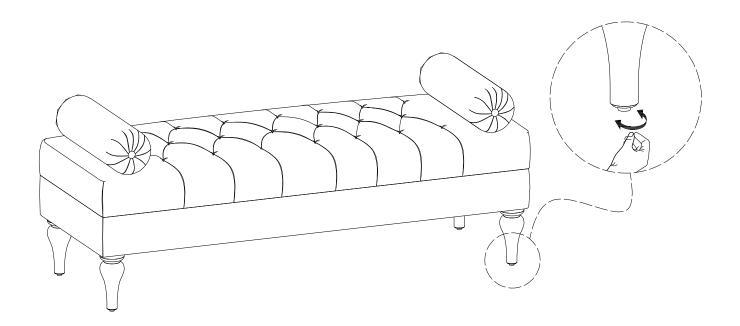

#### Attention:

After installation, adjust the adjustable leveler to keep the chair balanced.

Be sure to check all packing material carefullyfor small parts, which may have come loose inside the carton during shipment.