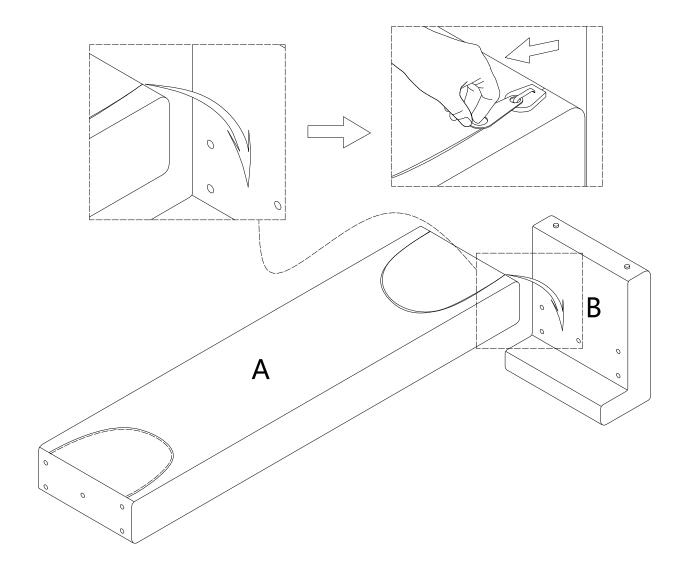

### **ASSEMBLY INSTRUCTIONS**

| #1                                                                                                                                                                                                                                                                                                                                                                                                                                                                                                                                                                                                                                                                                                                                                                                                                                                                                                                                                                                                                                                                                                                                                                                                                                                                                                                                                                                                                                                                                                                                                                                                                                                                                                                                                                                                                                                                                                                                                                                                                                                                                                                             | x5 | #2            | x5 | #3          | x5 | #4    | x1    |
|--------------------------------------------------------------------------------------------------------------------------------------------------------------------------------------------------------------------------------------------------------------------------------------------------------------------------------------------------------------------------------------------------------------------------------------------------------------------------------------------------------------------------------------------------------------------------------------------------------------------------------------------------------------------------------------------------------------------------------------------------------------------------------------------------------------------------------------------------------------------------------------------------------------------------------------------------------------------------------------------------------------------------------------------------------------------------------------------------------------------------------------------------------------------------------------------------------------------------------------------------------------------------------------------------------------------------------------------------------------------------------------------------------------------------------------------------------------------------------------------------------------------------------------------------------------------------------------------------------------------------------------------------------------------------------------------------------------------------------------------------------------------------------------------------------------------------------------------------------------------------------------------------------------------------------------------------------------------------------------------------------------------------------------------------------------------------------------------------------------------------------|----|---------------|----|-------------|----|-------|-------|
| and a second sec |    |               |    | $\bigcirc$  |    |       |       |
| Bolt                                                                                                                                                                                                                                                                                                                                                                                                                                                                                                                                                                                                                                                                                                                                                                                                                                                                                                                                                                                                                                                                                                                                                                                                                                                                                                                                                                                                                                                                                                                                                                                                                                                                                                                                                                                                                                                                                                                                                                                                                                                                                                                           |    | Spring washer |    | Flat washer |    | M8    |       |
| M8*85mm                                                                                                                                                                                                                                                                                                                                                                                                                                                                                                                                                                                                                                                                                                                                                                                                                                                                                                                                                                                                                                                                                                                                                                                                                                                                                                                                                                                                                                                                                                                                                                                                                                                                                                                                                                                                                                                                                                                                                                                                                                                                                                                        |    |               |    |             |    | Aller | n Key |