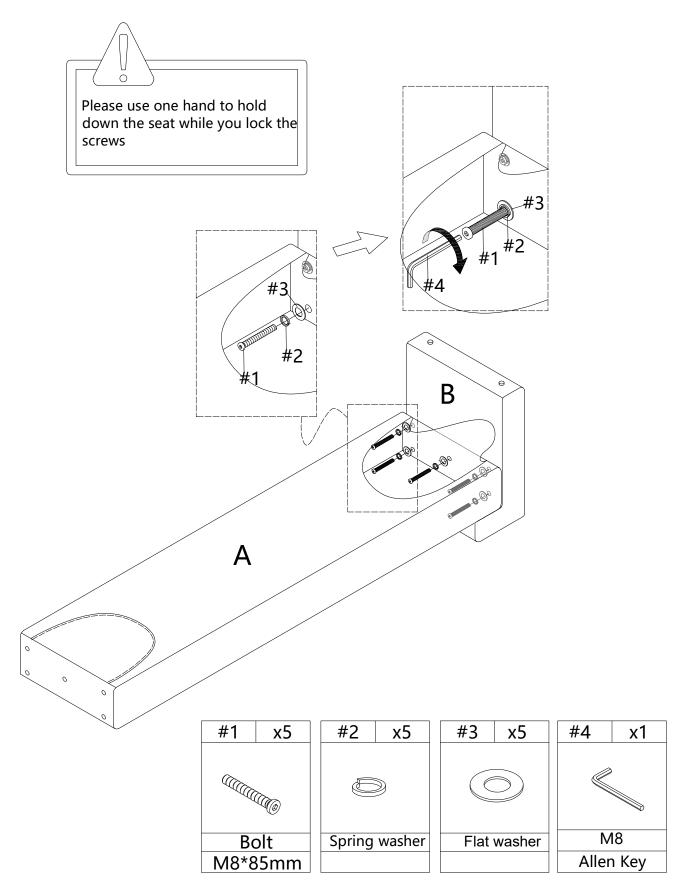

### **ASSEMBLY INSTRUCTIONS**

| #1                                                                                                                                                                                                                                                                                                                                                                                                                                                                                                                                                                                                                                                                                                                                                                                                                                                                                                                                                                                                                                                                                                                                                                                                                                                                                                                                                                                                                                                                                                                                                                                                                                                                                                                                                                                                                                                                                                                                                                                                                                                                                                                             | x5 | #2            | x5 | #3          | x5 | #4    | x1    |
|--------------------------------------------------------------------------------------------------------------------------------------------------------------------------------------------------------------------------------------------------------------------------------------------------------------------------------------------------------------------------------------------------------------------------------------------------------------------------------------------------------------------------------------------------------------------------------------------------------------------------------------------------------------------------------------------------------------------------------------------------------------------------------------------------------------------------------------------------------------------------------------------------------------------------------------------------------------------------------------------------------------------------------------------------------------------------------------------------------------------------------------------------------------------------------------------------------------------------------------------------------------------------------------------------------------------------------------------------------------------------------------------------------------------------------------------------------------------------------------------------------------------------------------------------------------------------------------------------------------------------------------------------------------------------------------------------------------------------------------------------------------------------------------------------------------------------------------------------------------------------------------------------------------------------------------------------------------------------------------------------------------------------------------------------------------------------------------------------------------------------------|----|---------------|----|-------------|----|-------|-------|
| and a second sec |    |               |    | $\bigcirc$  |    |       |       |
| Bolt                                                                                                                                                                                                                                                                                                                                                                                                                                                                                                                                                                                                                                                                                                                                                                                                                                                                                                                                                                                                                                                                                                                                                                                                                                                                                                                                                                                                                                                                                                                                                                                                                                                                                                                                                                                                                                                                                                                                                                                                                                                                                                                           |    | Spring washer |    | Flat washer |    | M8    |       |
| M8*85mm                                                                                                                                                                                                                                                                                                                                                                                                                                                                                                                                                                                                                                                                                                                                                                                                                                                                                                                                                                                                                                                                                                                                                                                                                                                                                                                                                                                                                                                                                                                                                                                                                                                                                                                                                                                                                                                                                                                                                                                                                                                                                                                        |    |               |    |             |    | Aller | n Key |