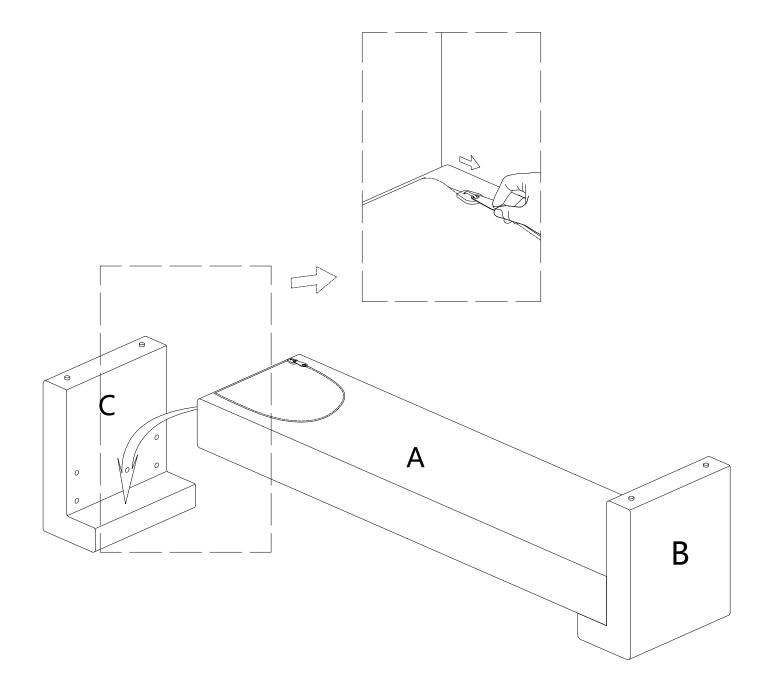

### **ASSEMBLY INSTRUCTIONS**

| #1                                                                                                                                                                                                                                                                                                                                                                                                                                                                                                                                                                                                                                                                                                                                                                                                                                                                                                                                                                                                                                                                                                                                                                                                                                                                                                                                                                                                                                                                                                                                                                                                                                                                                                                                                                                                                                                                                                                                                                                                                                                                                                                             | x5 | #2            | x5 | #3          | x5 | #4    | x1    |
|--------------------------------------------------------------------------------------------------------------------------------------------------------------------------------------------------------------------------------------------------------------------------------------------------------------------------------------------------------------------------------------------------------------------------------------------------------------------------------------------------------------------------------------------------------------------------------------------------------------------------------------------------------------------------------------------------------------------------------------------------------------------------------------------------------------------------------------------------------------------------------------------------------------------------------------------------------------------------------------------------------------------------------------------------------------------------------------------------------------------------------------------------------------------------------------------------------------------------------------------------------------------------------------------------------------------------------------------------------------------------------------------------------------------------------------------------------------------------------------------------------------------------------------------------------------------------------------------------------------------------------------------------------------------------------------------------------------------------------------------------------------------------------------------------------------------------------------------------------------------------------------------------------------------------------------------------------------------------------------------------------------------------------------------------------------------------------------------------------------------------------|----|---------------|----|-------------|----|-------|-------|
| and a second sec |    |               |    | $\bigcirc$  |    |       |       |
| Bolt                                                                                                                                                                                                                                                                                                                                                                                                                                                                                                                                                                                                                                                                                                                                                                                                                                                                                                                                                                                                                                                                                                                                                                                                                                                                                                                                                                                                                                                                                                                                                                                                                                                                                                                                                                                                                                                                                                                                                                                                                                                                                                                           |    | Spring washer |    | Flat washer |    | M8    |       |
| M8*85mm                                                                                                                                                                                                                                                                                                                                                                                                                                                                                                                                                                                                                                                                                                                                                                                                                                                                                                                                                                                                                                                                                                                                                                                                                                                                                                                                                                                                                                                                                                                                                                                                                                                                                                                                                                                                                                                                                                                                                                                                                                                                                                                        |    |               |    |             |    | Aller | n Key |