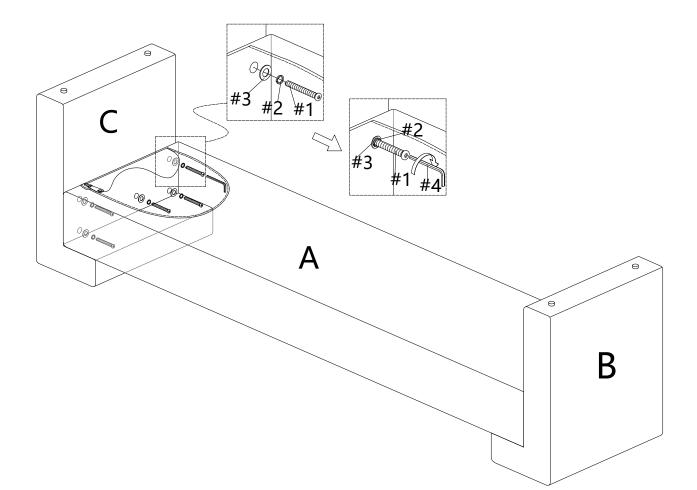

### **ASSEMBLY INSTRUCTIONS**

| #1                                                                                                                                                                                                                                                                                                                                                                                                                                                                                                                                                                                                                                                                                                                                                                                                                                                                                                                                                                                                                                                                                                                                                                                                                                                                                                                                                                                                                                                                                                                                                                                                                                                                                                                                                                                                                                                                                                                                                                                                                                                                                                                             | x5 | #2            | x5 | #3          | x5 | #4    | x1    |
|--------------------------------------------------------------------------------------------------------------------------------------------------------------------------------------------------------------------------------------------------------------------------------------------------------------------------------------------------------------------------------------------------------------------------------------------------------------------------------------------------------------------------------------------------------------------------------------------------------------------------------------------------------------------------------------------------------------------------------------------------------------------------------------------------------------------------------------------------------------------------------------------------------------------------------------------------------------------------------------------------------------------------------------------------------------------------------------------------------------------------------------------------------------------------------------------------------------------------------------------------------------------------------------------------------------------------------------------------------------------------------------------------------------------------------------------------------------------------------------------------------------------------------------------------------------------------------------------------------------------------------------------------------------------------------------------------------------------------------------------------------------------------------------------------------------------------------------------------------------------------------------------------------------------------------------------------------------------------------------------------------------------------------------------------------------------------------------------------------------------------------|----|---------------|----|-------------|----|-------|-------|
| and a second sec |    |               |    | $\bigcirc$  |    |       |       |
| Bolt                                                                                                                                                                                                                                                                                                                                                                                                                                                                                                                                                                                                                                                                                                                                                                                                                                                                                                                                                                                                                                                                                                                                                                                                                                                                                                                                                                                                                                                                                                                                                                                                                                                                                                                                                                                                                                                                                                                                                                                                                                                                                                                           |    | Spring washer |    | Flat washer |    | M8    |       |
| M8*85mm                                                                                                                                                                                                                                                                                                                                                                                                                                                                                                                                                                                                                                                                                                                                                                                                                                                                                                                                                                                                                                                                                                                                                                                                                                                                                                                                                                                                                                                                                                                                                                                                                                                                                                                                                                                                                                                                                                                                                                                                                                                                                                                        |    |               |    |             |    | Aller | n Key |