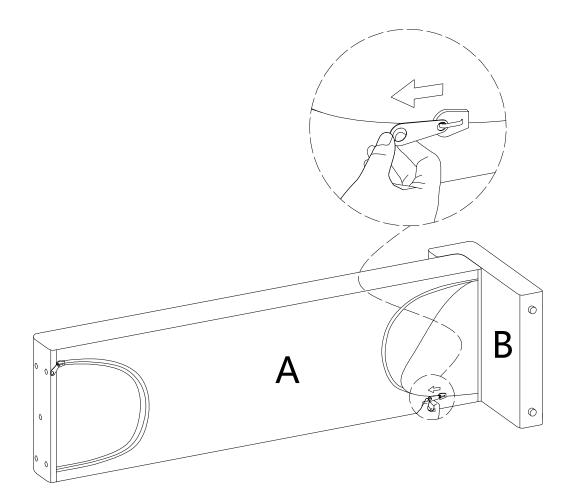

### **ASSEMBLY INSTRUCTIONS**

| #1                                                                                                                                                                                                                                                                                                                                                                                                                                                                                                                                                                                                                                                                                                                                                                                                                                                                                                                                                                                                                                                                                                                                                                                                                                                                                                                                                                                                                                                                                                                                                                                                                                                                                                                                                                                                                                                                                                                                                                                                                                                                                                                             | x5 | #2            | x5 | #3          | x5 | #4    | x1    |
|--------------------------------------------------------------------------------------------------------------------------------------------------------------------------------------------------------------------------------------------------------------------------------------------------------------------------------------------------------------------------------------------------------------------------------------------------------------------------------------------------------------------------------------------------------------------------------------------------------------------------------------------------------------------------------------------------------------------------------------------------------------------------------------------------------------------------------------------------------------------------------------------------------------------------------------------------------------------------------------------------------------------------------------------------------------------------------------------------------------------------------------------------------------------------------------------------------------------------------------------------------------------------------------------------------------------------------------------------------------------------------------------------------------------------------------------------------------------------------------------------------------------------------------------------------------------------------------------------------------------------------------------------------------------------------------------------------------------------------------------------------------------------------------------------------------------------------------------------------------------------------------------------------------------------------------------------------------------------------------------------------------------------------------------------------------------------------------------------------------------------------|----|---------------|----|-------------|----|-------|-------|
| and a second sec |    |               |    | $\bigcirc$  |    |       |       |
| Bolt                                                                                                                                                                                                                                                                                                                                                                                                                                                                                                                                                                                                                                                                                                                                                                                                                                                                                                                                                                                                                                                                                                                                                                                                                                                                                                                                                                                                                                                                                                                                                                                                                                                                                                                                                                                                                                                                                                                                                                                                                                                                                                                           |    | Spring washer |    | Flat washer |    | M8    |       |
| M8*85mm                                                                                                                                                                                                                                                                                                                                                                                                                                                                                                                                                                                                                                                                                                                                                                                                                                                                                                                                                                                                                                                                                                                                                                                                                                                                                                                                                                                                                                                                                                                                                                                                                                                                                                                                                                                                                                                                                                                                                                                                                                                                                                                        |    |               |    |             |    | Aller | n Key |