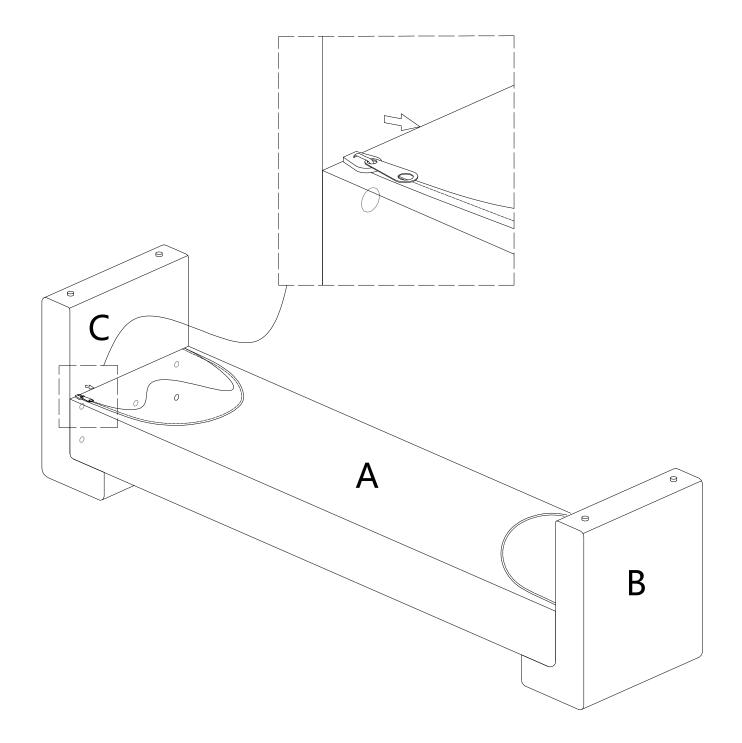

### **ASSEMBLY INSTRUCTIONS**

| #1                                                                                                                                                                                                                                                                                                                                                                                                                                                                                                                                                                                                                                                                                                                                                                                                                                                                                                                                                                                                                                                                                                                                                                                                                                                                                                                                                                                                                                                                                                                                                                                                                                                                                                                                                                                                                                                                                                                                                                                                                                                                                                                             | x5 | #2            | x5 | #3          | x5 | #4    | x1    |
|--------------------------------------------------------------------------------------------------------------------------------------------------------------------------------------------------------------------------------------------------------------------------------------------------------------------------------------------------------------------------------------------------------------------------------------------------------------------------------------------------------------------------------------------------------------------------------------------------------------------------------------------------------------------------------------------------------------------------------------------------------------------------------------------------------------------------------------------------------------------------------------------------------------------------------------------------------------------------------------------------------------------------------------------------------------------------------------------------------------------------------------------------------------------------------------------------------------------------------------------------------------------------------------------------------------------------------------------------------------------------------------------------------------------------------------------------------------------------------------------------------------------------------------------------------------------------------------------------------------------------------------------------------------------------------------------------------------------------------------------------------------------------------------------------------------------------------------------------------------------------------------------------------------------------------------------------------------------------------------------------------------------------------------------------------------------------------------------------------------------------------|----|---------------|----|-------------|----|-------|-------|
| and a second sec |    |               |    | $\bigcirc$  |    |       |       |
| Bolt                                                                                                                                                                                                                                                                                                                                                                                                                                                                                                                                                                                                                                                                                                                                                                                                                                                                                                                                                                                                                                                                                                                                                                                                                                                                                                                                                                                                                                                                                                                                                                                                                                                                                                                                                                                                                                                                                                                                                                                                                                                                                                                           |    | Spring washer |    | Flat washer |    | M8    |       |
| M8*85mm                                                                                                                                                                                                                                                                                                                                                                                                                                                                                                                                                                                                                                                                                                                                                                                                                                                                                                                                                                                                                                                                                                                                                                                                                                                                                                                                                                                                                                                                                                                                                                                                                                                                                                                                                                                                                                                                                                                                                                                                                                                                                                                        |    |               |    |             |    | Aller | n Key |