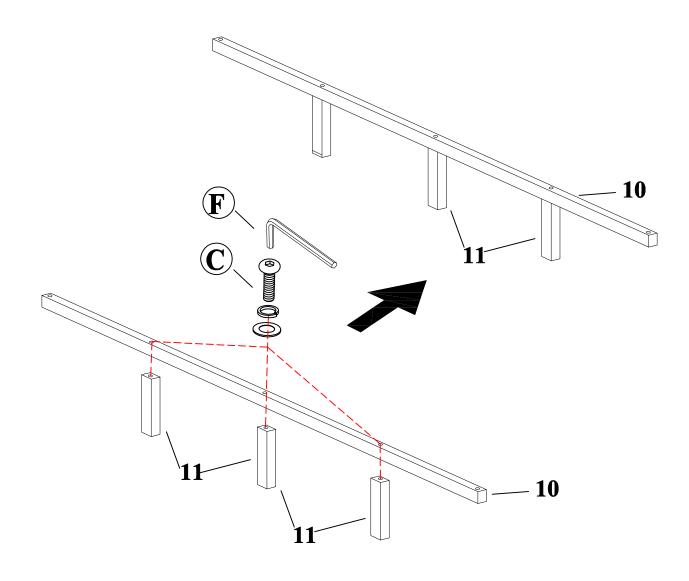

MAINTAINANCE AND WARNING

- 1.Keep furniture away from heat sources.
- 2.Do not clean furniture with harsh cleaner or polishes.Do not use detergents, solvents, abrasives, spray packs or leather cleaner. Use non-color mild soa with warm water to clean spills (Mix 1:10 soap to water).
- 3.Do not place furniture under direct sunlight, material will possibly fade over time.
- 4.Do not use on site dry cleaning machine. Children should not climb or jump on the furniture.
- 5.Do not write on furniture that is not protected by a padded barrier.
- 6.Not for commercial use, only for residential use.



### **EXPLOSIVE VIEW**





### PARTS LIST



#### **HARDWARE LIST**











#### **TOOL LIST**







#### HARDWARE SPARE LIST









### **ASSEMBLY INSTRUCTIONS**

STEP-1

































### WARRANTY

- 1.We strive to offer high-quality products, and we also try our best to satisfy each and every customer that orders from us with product or service as needed.
- 2.We provide 30 days warranty starting from the time you receive the item. Each customer must provide a record of their order such as the order number, or item receipt for any items that are out of the warranty period you may also still receive.
- 3.Replacement parts by purchasing them with our company if they are available.

Are you having difficulty
With assembly?Missing parts?
Please send email with your order No to

#### customerservice@hulalahome.com

For return, please check the return policy with the retailer or market place you bought from.

Appreciate your purchasing from us. Pop up your life by