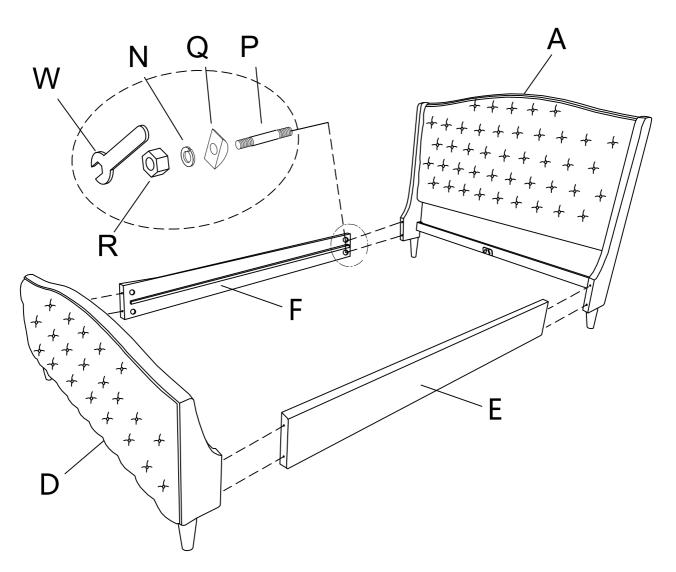

**Step 3**: Assemble the side rail (E),(F) to the headboard(A) and footboard (D) with bolt (P), curved washer (Q), spring washer (N) and nut (R). Tight them by wrench (W).

**Step 4**: Install support leg (H) to the support rail (I) with bolts (O) and flat washer (M). Tighten them by Allen Key (V). Assembly support rail (I) to the headboard(A) and footboard (D).