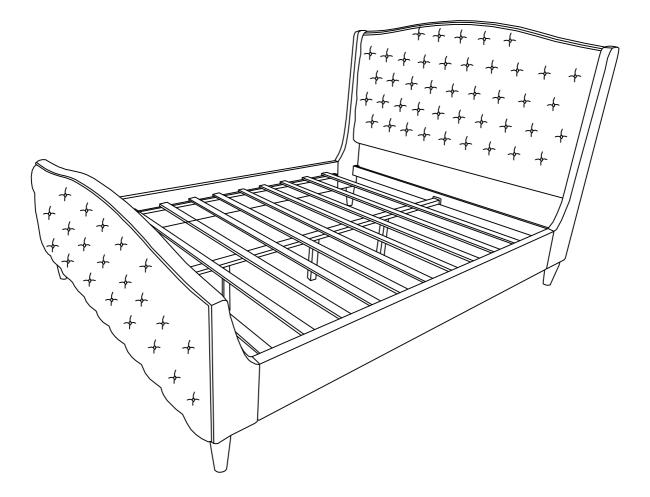

**Step 5**: Assemble slats (J) and screw (S) the slats (J) to the side rail (E),(F) using screwdriver (not provided).

Step 6: Assembly complete.