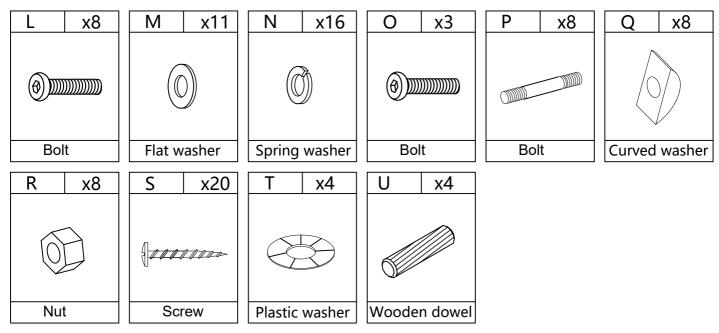

## HARDWARE LIST

## HARDWARE SPARE LIST

**Step 1**: Through the plastic washer (T), screw the wood leg (K) to the footboard (D) and headboard wing right (B), left (C).

**Step 2**: Unzipping from the back of headboard, install headboard wing right (B), left (C) to the headboard (A) and headboard support rail (G) with Bolt (L), spring washer (N) and flat washer (M). Tighten them by Allen Key (V).

**Step 3**: Assemble the side rail (E),(F) to the headboard(A) and footboard (D) with bolt (P), curved washer (Q), spring washer (N) and nut (R). Tight them by wrench (W).

**Step 4**: Install support leg (H) to the support rail (I) with bolts (O) and flat washer (M). Tighten them by Allen Key (V). Assembly support rail (I) to the headboard(A) and footboard (D).

**Step 5**: Assemble slats (J) and screw (S) the slats (J) to the side rail (E),(F) using screwdriver (not provided).

Step 6: Assembly complete.