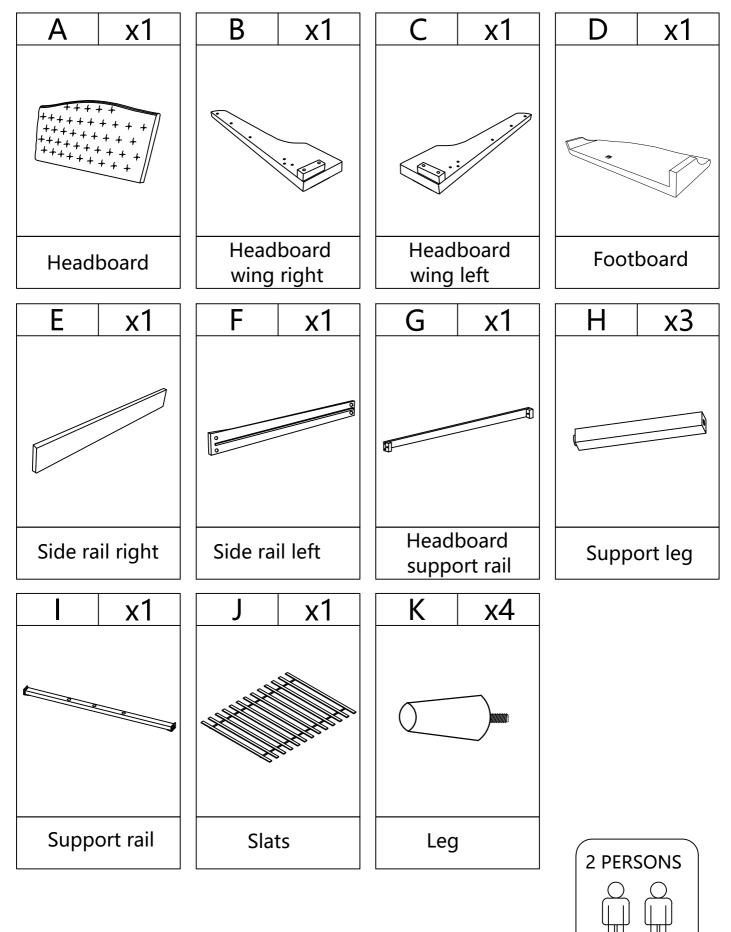

### **PARTS LIST**

## HARDWARE SPARE LIST

**Step 1**: Through the plastic washer (T), screw the wood leg (K) to the footboard (D) and headboard wing right (B), left (C).

**Step 2**: Unzipping from the back of headboard, install headboard wing right (B), left (C) to the headboard (A) and headboard support rail (G) with Bolt (L), spring washer (N) and flat washer (M). Tighten them by Allen Key (V).

**Step 3**: Assemble the side rail (E),(F) to the headboard(A) and footboard (D) with bolt (P), curved washer (Q), spring washer (N) and nut (R). Tight them by wrench (W).

**Step 4**: Install support leg (H) to the support rail (I) with bolts (O) and flat washer (M). Tighten them by Allen Key (V). Assembly support rail (I) to the headboard(A) and footboard (D).

**Step 5**: Assemble slats (J) and screw (S) the slats (J) to the side rail (E),(F) using screwdriver (not provided).

Step 6: Assembly complete.