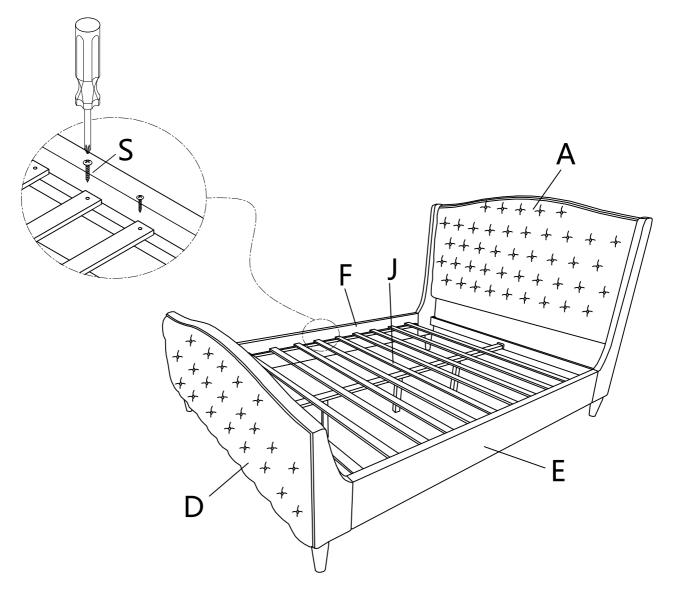

**Step 5**: Assemble slats (J) and screw (S) the slats (J) to the side rail (E),(F) using screwdriver (not provided).

Step 6: Assembly complete.