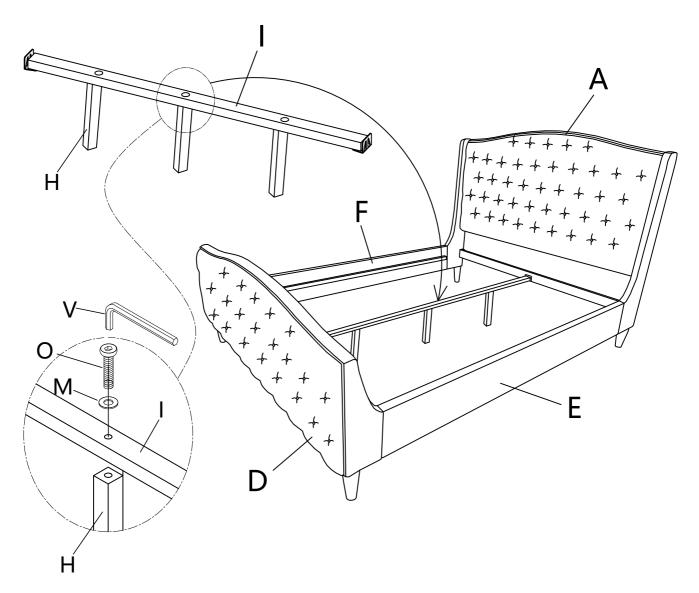

**Step 3**: Assemble the side rail (E),(F) to the headboard(A) and footboard (D) with bolt (P), curved washer (Q), spring washer (N) and nut (R). Tight them by wrench (W).

**Step 4**: Install support leg (H) to the support rail (I) with bolts (O) and flat washer (M). Tighten them by Allen Key (V). Assembly support rail (I) to the headboard(A) and footboard (D).

**Step 5**: Assemble slats (J) and screw (S) the slats (J) to the side rail (E),(F) using screwdriver (not provided).

Step 6: Assembly complete.