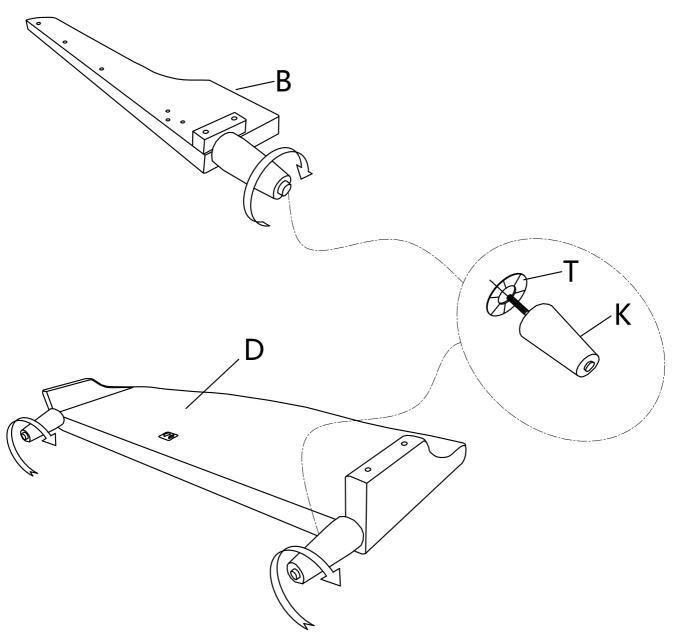

## HARDWARE SPARE LIST

**Step 1**: Through the plastic washer (T), screw the wood leg (K) to the footboard (D) and headboard wing right (B), left (C).

**Step 2**: Unzipping from the back of headboard, install headboard wing right (B), left (C) to the headboard (A) and headboard support rail (G) with Bolt (L), spring washer (N) and flat washer (M). Tighten them by Allen Key (V).