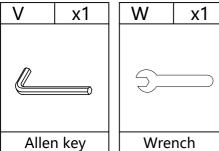

#### **ITEM NO.BDAS0743-QB**

#### NOTE:

This brochure contains IMPORTANT safty info. Please read and keep for future reference.

## **MAINTAINANCE AND WARNING**

- 1.Keep furniture away from heat sources.
- 2.Do not clean furniture with harsh cleaner or polishes.Do not use detergents,solvents,abrasives,spray packs or leather cleaner. Use non-color mild soa with warm water to clean spills(Mix 1:10 soap to water).
- 3.Do not place furniture under direct sunlight, material will possibly fade over time.
- 4.Do not use on site dry cleaning machine.Children should not climb or jump on the furniture.
- 5.Do not write on furniture that is not protected by a padded barrier.
- 6.Not for commercial use, only for residential use.



### **PARTS LIST**



## HARDWARE LIST



# TOOL LIST



## HARDWARE SPARE LIST





**Step 1**: Through the plastic washer (T), screw the wood leg (K) to the footboard (D) and headboard wing right (B), left (C).



**Step 2**: Unzipping from the back of headboard, install headboard wing right (B), left (C) to the headboard (A) and headboard support rail (G) with Bolt (L), spring washer (N) and flat washer (M). Tighten them by Allen Key (V).



**Step 3**: Assemble the side rail (E),(F) to the headboard(A) and footboard (D) with bolt (P), curved washer (Q), spring washer (N) and nut (R). Tight them by wrench (W).



**Step 4**: Install support leg (H) to the support rail (I) with bolts (O) and flat washer (M). Tighten them by Allen Key (V). Assembly support rail (I) to the headboard(A) and footboard (D).



**Step 5**: Assemble slats (J) and s