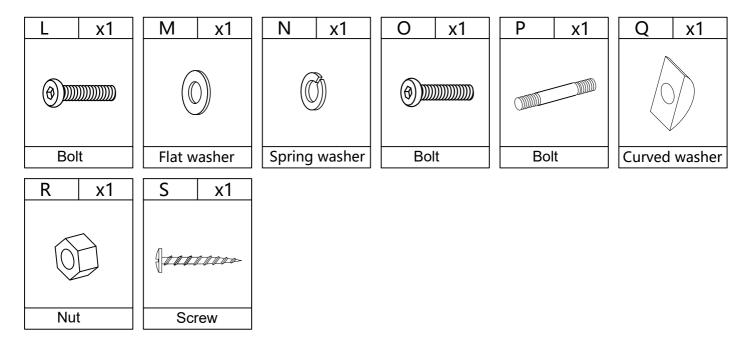

.BDAS0743-QB**

#### NOTE:

This brochure contains IMPORTANT safty info. Please read and keep for future reference.

## **MAINTAINANCE AND WARNING**

- 1.Keep furniture away from heat sources.
- 2.Do not clean furniture with harsh cleaner or polishes.Do not use detergents,solvents,abrasives,spray packs or leather cleaner. Use non-color mild soa with warm water to clean spills(Mix 1:10 soap to water).
- 3.Do not place furniture under direct sunlight, material will possibly fade over time.
- 4.Do not use on site dry cleaning machine.Children should not climb or jump on the furniture.
- 5.Do not write on furniture that is not protected by a padded barrier.
- 6.Not for commercial use, only for residential use.



### **PARTS LIST**



## HARDWARE LIST



# TOOL LIST



## HARDWARE SPARE LIST





**Step 1**: Through the plastic washer (T), screw the wood leg (K) to the footboard (D) and headboard wing right (B), left (C).



**Step 2**: Unzipping from the back of headboard, install headboard wing right (B), left (C) to the headboard (A) and headboard support rail (G) with Bolt (L), spring washer (N) and flat washer (M). Tighten them by Allen Key (V).



**Step 3**: Assemble the side rail (E),(F) to the headboard(A) and footboard (D) with bolt (P), curved washer (Q), spring washer (N) and nut (R). Tight them by wrench (W).



**Step 4**: Install support leg (H) to the support rail (I) with bolts (O) and flat washer (M). Tighten them by Allen Key (V). Assembly support rail (I) to the headboard(A) and footboard (D).



**Step 5**: Assemble slats (J) and screw (S) the slats (J) to