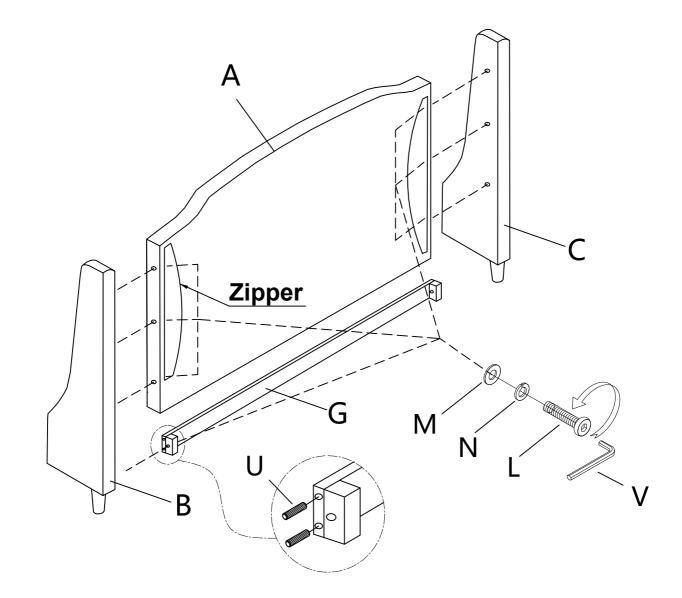

## HARDWARE SPARE LIST

**Step 1**: Through the plastic washer (T), screw the wood leg (K) to the footboard (D) and headboard wing right (B), left (C).

**Step 2**: Unzipping from the back of headboard, install headboard wing right (B), left (C) to the headboard (A) and headboard support rail (G) with Bolt (L), spring washer (N) and flat washer (M). Tighten them by Allen Key (V).